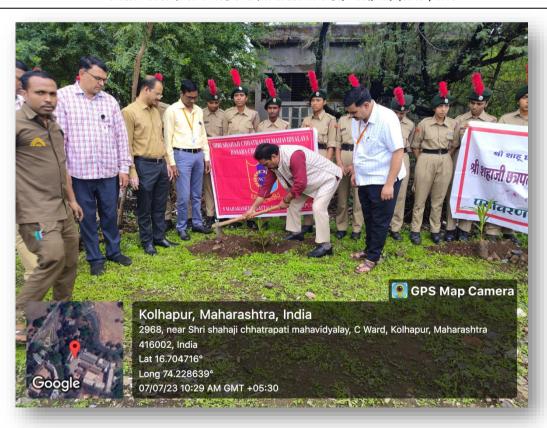

Figure 3: Principal Dr. R. K. Shanediwan distributing saplings to students विद्यार्थ्यांना रोपांचे वाटप करताना प्राचार्य डॉ. आर. के. शानेदिवाण

Figure 4: Principal Dr. R. K. Shanediwan planting the trees in college premises

महाविद्यालयाच्या आवारात वृक्षारोपण करताना प्राचार्य डॉ. आर. के. शानेदिवाण