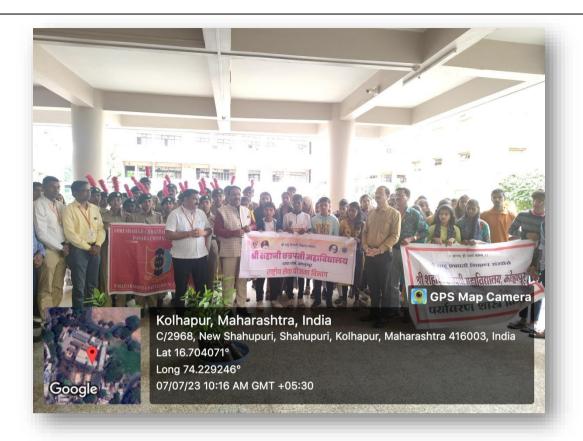

### **GEOTAGGED PHOTOS:**

Figure 1: NSS chief Dr. D. L. Kashid-Patil while introducing the program कार्यक्रमाचे प्रास्ताविक करताना एनएसएस प्रमुख डॉ.डी.एल.काशिद-पाटील

Figure 2: Principal Dr. R. K. Shanediwan distributing saplings to teachers प्राध्यापकांना रोपांचे वाटप करताना प्राचार्य डॉ. आर. के. शानेदिवाण.