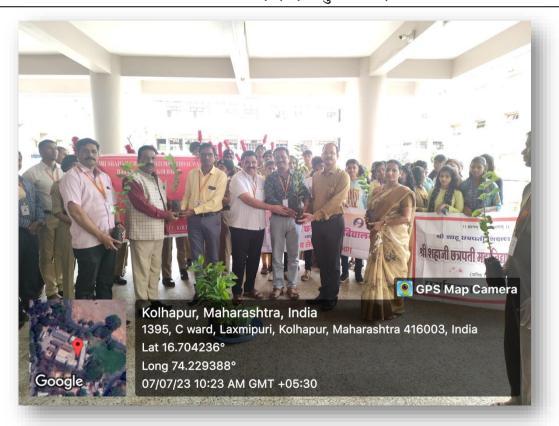

Figure 3: Principal Dr. R. K. Shanediwan distributing saplings to students विद्यार्थ्यांना रोपांचे वाटप करताना प्राचार्य डॉ. आर. के. शानेदिवाण

Figure 4: Principal Dr. R. K. Shanediwan planting the trees in college premises