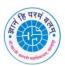

### **GEOTAGGED PHOTOS:**

Figure 1: NSS chief Dr. D. L. Kashid-Patil while introducing the program कार्यक्रमाचे प्रास्ताविक करताना एनएसएस प्रमुख डॉ.डी.एल.काशिद-पाटील

Figure 2: Principal Dr. R. K. Shanediwan distributing saplings to teachers प्राध्यापकांना रोपांचे वाटप करताना प्राचार्य डॉ. आर. के. शानेदिवाण.

Figure 3: Principal Dr. R. K. Shanediwan distributing saplings to students विद्यार्थ्यांना रोपांचे वाटप करताना प्राचार्य डॉ. आर. के. शानेदिवाण

Figure 4: Principal Dr. R. K. Shanediwan planting the trees in college premises