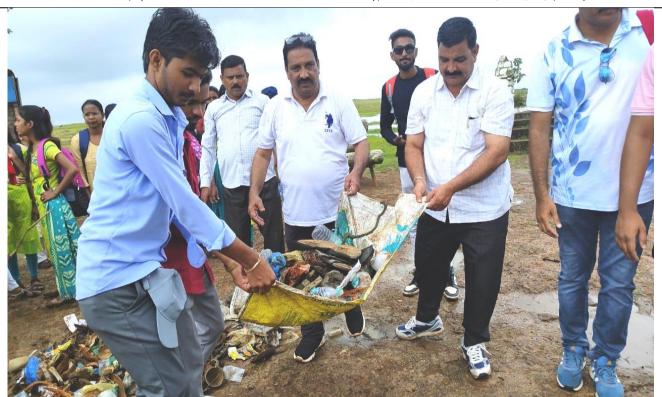

Figure 2: Volunteers, teachers and non-teaching staff all come together to clean up the Masai Plateau स्वयंसेवक, प्राध्यापक व शिक्षेकेत्तर कर्मचारी सर्वजण मिळून मसाई पठारची स्वच्छता करताना

Figure 3: Dr. V. V. Kurane (B.L.O.) while guiding the students स्वच्छता मोहिमेतून जमा केलेला घनकचऱ्याचा ढीग व श्री शहाजी छत्रपती महाविद्यालयाची संपूर्ण एन.एस.एस. टीम