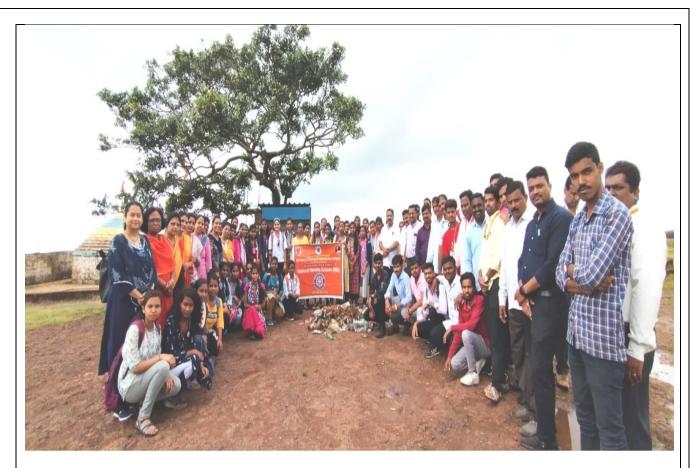

Figure 2: Volunteers, teachers and non-teaching staff all come together to clean up the Masai Plateau स्वयंसेवक, प्राध्यापक व शिक्षेकेत्तर कर्मचारी सर्वजण मिळून मसाई पठारची स्वच्छता करताना

Figure 3: Dr. V. V. Kurane (B.L.O.) while guiding the students स्वच्छता मोहिमेतून जमा केलेला घनकचऱ्याचा ढीग व श्री शहाजी छत्रपती महाविद्यालयाची संपूर्ण एन.एस.एस. टीम