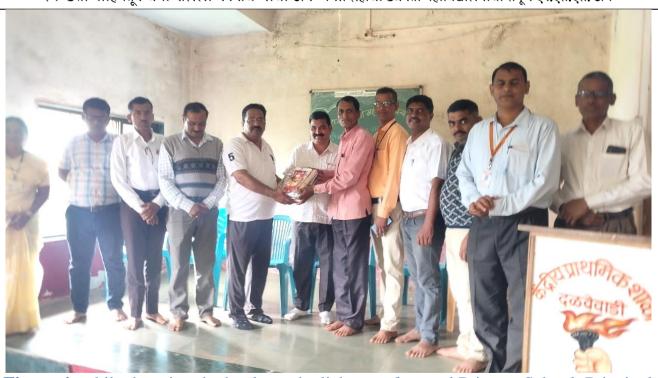

**Figure 4:** while donating the books to the liabrary of central Primary School, Principal Dr. R. K. Shanediwan, Principal of the school, faculty & non-teaching staff were present

केंद्रीय प्राथमिक शाळेच्या ग्रंथालयास ग्रंथ भेट देताना प्राचार्य डॉ. आर. के. शानेदिवाण,उपस्थित शाळेचे मुख्याध्यापक, प्राध्यापक व शिक्षकेत्तर कर्मचारी