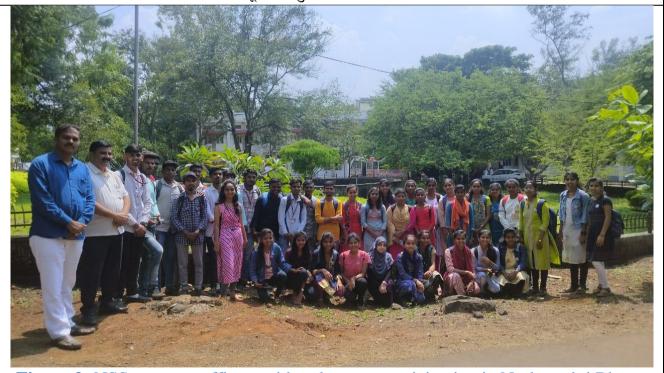

Figure 2: NSS program officers with volunteers participating in Nashamukti Bharat Abhiyaan

नशामुक्ती भारत अभियानामध्ये सहभागी झालेल्या स्वयंसेवकांसोबत एनएसएस कार्यक्रम अधिकारी