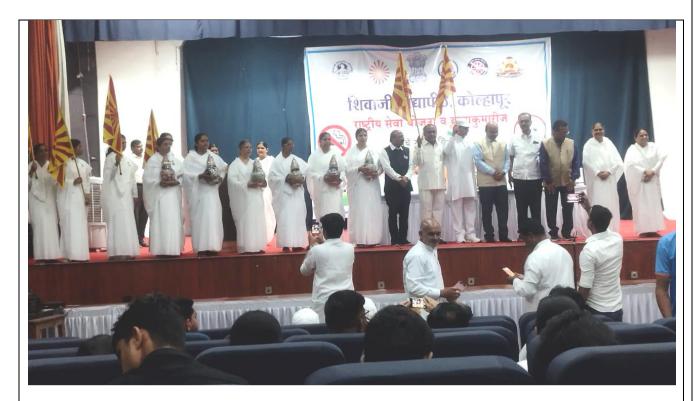

### **Photos:**

**Figure 1 :** Dr. D. T. Shirke (VC, Shivaji University, Kolhapur), Dr. T. M. Chougule (Director, NSS Dept., Shivaji University, Kolhapur) inaugurating the 'Nashamukti Bharat Abhiyan'

डॉ. डी. टी. शिर्के (कुलगुरू, शिवाजी विद्यापीठ, कोल्हापूर), डॉ. टी. एम. चौगुले (संचालक, एनएसएस विभाग, शिवाजी विद्यापीठ, कोल्हापूर) 'नशामुक्ती भारत अभियान' चे उद्घाटन करताना