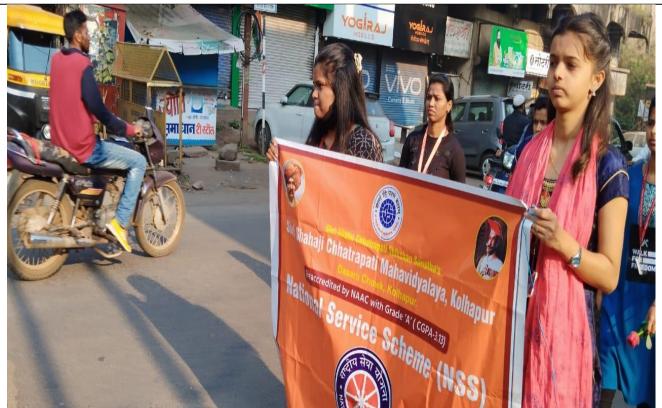

### **PHOTOS:**

Figure 1: NSS Program Officer Dr. D. L. Kashid-Patil while introducing the objectives and importance of rally रॅलीची उद्दिष्टे व महत्त्व सांगताना एनएसएसचे कार्यक्रम अधिकारी डॉ. डी. एल. काशिद-पाटील