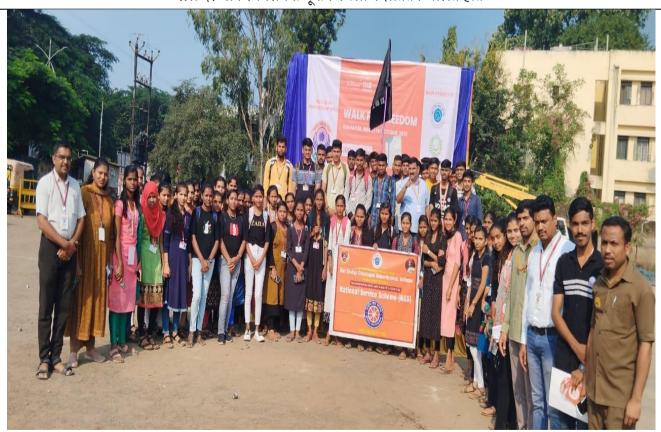

r,

\*\*\*\*\*\*\*\*\*\*\*\*\*\*\*\*\*\*\*\*\*\*\*\*\*\*

### **ORGANISING COMMITTEE**

Mr. SHUBHAM PATIL Mr. GAURAV KATKAR Miss. AISHWARYA HINGMIRE Mr. TEJAS CHAVAN

Asst. Prof., Geography Dept. Asst. Prof., Geography Dept. Asst. Prof., Geography Dept. Asst. Prof., Geography Dept.

Rally Starting Point : Playground of Shahu SmarakBhavan

### **PHOTOS:**



Figure 1: NSS Program Officer Dr. D. L. Kashid-Patil while introducing the objectives and importance of rally रॅलीची उद्दिष्टे व महत्त्व सांगताना एनएसएसचे कार्यक्रम अधिकारी डॉ. डी. एल. काशिद-पाटील



Figure 2: Volunteers walked silently and peacefully during rally रॅली दरम्यान स्वयंसेवक मूकपणे आणि शांततेने चालत होते



Figure 3: Volunteers walked silently and peacefully during rally रॅली दरम्यान स्वयंसेवक मूकपणे आणि शांततेने चालत होते



Figure 4: Moments of rally conclusion रॅली समारोपाची क्षणचित्रे

## **ATTENDANCE:**

| Leay or | Date: Saturday, 14/10/2023  | nce and Peaceful R         |