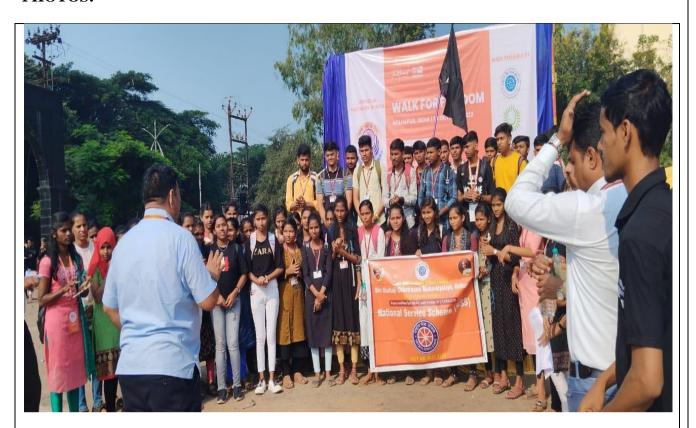

### **PHOTOS:**

Figure 1: NSS Program Officer Dr. D. L. Kashid-Patil while introducing the objectives and importance of rally रॅलीची उद्दिष्टे व महत्त्व सांगताना एनएसएसचे कार्यक्रम अधिकारी डॉ. डी. एल. काशिद-पाटील

Figure 2: Volunteers walked silently and peacefully during rally रॅली दरम्यान स्वयंसेवक मूकपणे आणि शांततेने चालत होते

Figure 3: Volunteers walked silently and peacefully during rally रॅली दरम्यान स्वयंसेवक मूकपणे आणि शांततेने चालत होते

Figure 4: Moments of rally conclusion रॅली समारोपाची क्षणचित्रे