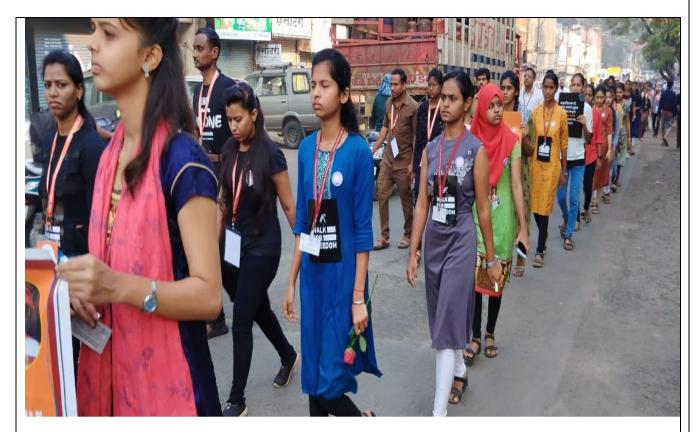

Figure 2: Volunteers walked silently and peacefully during rally रॅली दरम्यान स्वयंसेवक मूकपणे आणि शांततेने चालत होते

Figure 3: Volunteers walked silently and peacefully during rally रॅली दरम्यान स्वयंसेवक मूकपणे आणि शांततेने चालत होते