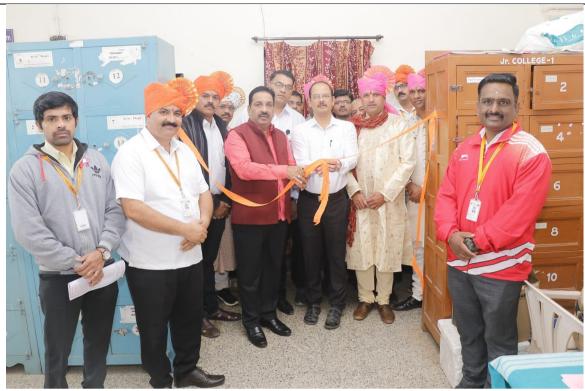

### **Photos:**

Figure 1: Principal Dr. R. K. Shanedivan while inaugurating the Blood Donation Camp

प्राचार्य डॉ. आर. के. शानेदिवाण रक्तदान शिबीराचे उद्घाटन करताना

**Figure 2:** Dr. D. L. Kashid-Patil (NSS, Program Officer), explaining Objectives & Importance of Blood Donation