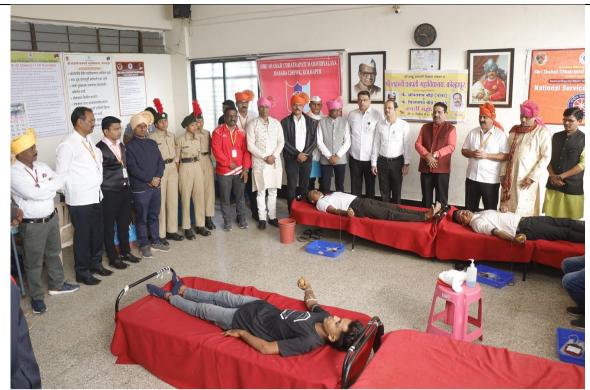

### **Photos:**

Figure 1: Principal Dr. R. K. Shanedivan while inaugurating the Blood Donation Camp

प्राचार्य डॉ. आर. के. शानेदिवाण रक्तदान शिबीराचे उद्घाटन करताना

**Figure 2:** Dr. D. L. Kashid-Patil (NSS, Program Officer), explaining Objectives & Importance of Blood Donation

डॉ. डी. एल. काशिद-पाटील (राष्ट्रीय सेवा योजना, कार्यक्रम अधिकारी), रक्तदान शिबीराचे उद्देश व महत्त्व समजावून सांगताना

Figure 3: Principal Dr. R. K. Shanedivan explaining importance of Blood Donation रक्तदानाचे महत्त्व सांगताना प्राचार्य डॉ. आर. के. शानेदिवाण