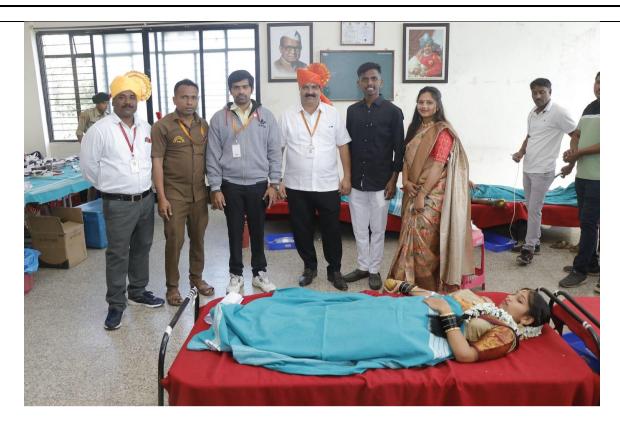

Figure 4: Moments of blood donors donating blood..... काही क्षण रक्तदान करणाऱ्या रक्तदात्यांचे.....

Figure 5: Moments of blood donors donating blood..... काही क्षण रक्तदान करणाऱ्या रक्तदात्यांचे.....