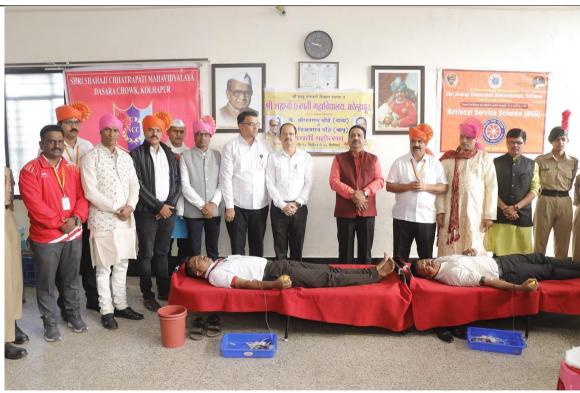

### **Photos:**

Figure 1: Principal Dr. R. K. Shanedivan while inaugurating the Blood Donation Camp

प्राचार्य डॉ. आर. के. शानेदिवाण रक्तदान शिबीराचे उद्घाटन करताना

**Figure 2:** Dr. D. L. Kashid-Patil (NSS, Program Officer), explaining Objectives & Importance of Blood Donation

डॉ. डी. एल. काशिद-पाटील (राष्ट्रीय सेवा योजना, कार्यक्रम अधिकारी), रक्तदान शिबीराचे उद्देश व महत्त्व समजावून सांगताना

Figure 3: Principal Dr. R. K. Shanedivan explaining importance of Blood Donation रक्तदानाचे महत्त्व सांगताना प्राचार्य डॉ. आर. के. शानेदिवाण