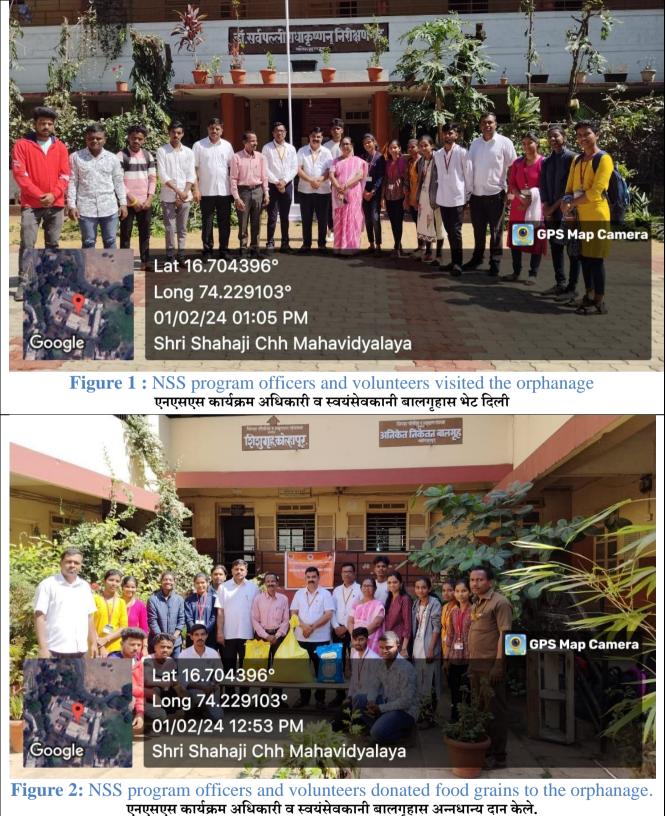

## Programme Report: 2023-2024

|    | Day: Thursday              | Date: 01/02/2024                                                                                               | Time: 11:00 am onwards                    |  |
|----|----------------------------|----------------------------------------------------------------------------------------------------------------|-------------------------------------------|--|
| 1. | Name of the Department     | : National Service Scheme                                                                                      |                                           |  |
| 2. | Name of the Programme      | : Visit to Orphan Child House                                                                                  |                                           |  |
| 3. | Objective of the Programme | : To support peop<br>the society.                                                                              | ble who have no relatives of their own in |  |
| 4. | Outcomes of the Programme  | <b>:</b> NSS volunteers, students as well as faculty and non-teaching staff of the college donated foodgrains. |                                           |  |
|    |                            |                                                                                                                |                                           |  |

## 5. Brief Summary of the Programme

As a responsibility of the society we dicided to organize 'Visit to Orphan Child House' program and donate them foodgrains. With immediate planning by the National Service Scheme Department of our college, Orphan Child House situated at Panyacha Khajina, Mangalwar Peth area of Kolhapur was included in the program and the program was carried out with volunteers participation.