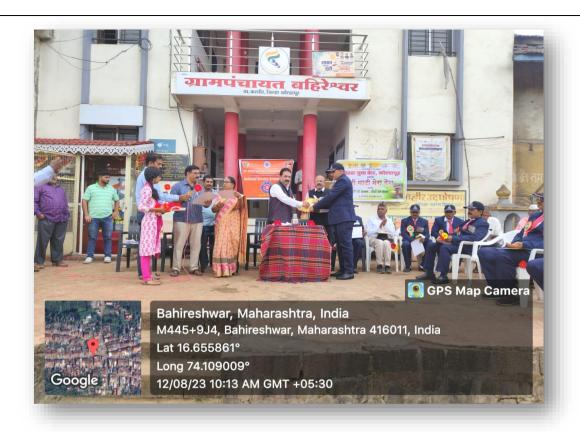

## **Geotagged Photos:**

Figure 1: Principal of the college felicitating ex-servicemen. माजी सैनिकांचा सत्कार करताना महाविद्यालयाचे प्राचार्य

Figure 2: A Commemorative Foundation Stone was revealed in the hallowed grounds of the Bahireshwar Village's Primary School.