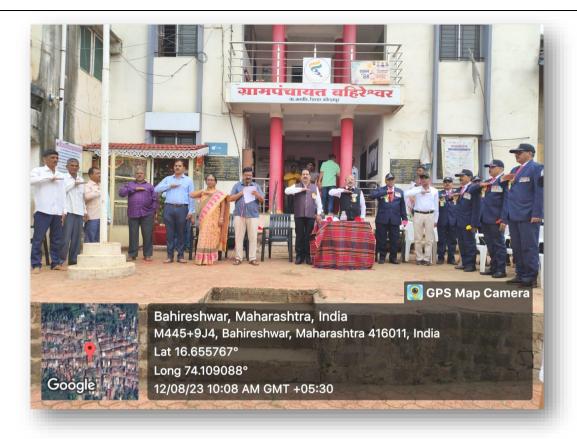

## **Geotagged Photos:**

Figure 1: Principal of the college felicitating ex-servicemen. माजी सैनिकांचा सत्कार करताना महाविद्यालयाचे प्राचार्य

Figure 2: A Commemorative Foundation Stone was revealed in the hallowed grounds of the Bahireshwar Village's Primary School.

बहिरेश्वर गावातील प्राथमिक शाळेच्या पवित्र मैदानात स्मारकाची पायाभरणी करण्यात आली.

Figure 3: Dignitaries on the stage taking the Panchaprana oath

पंचप्रण शपथ घेताना व्यासपीठावरील मान्यवर

Figure 4: NSS Volunteers taking Panchprana Oath