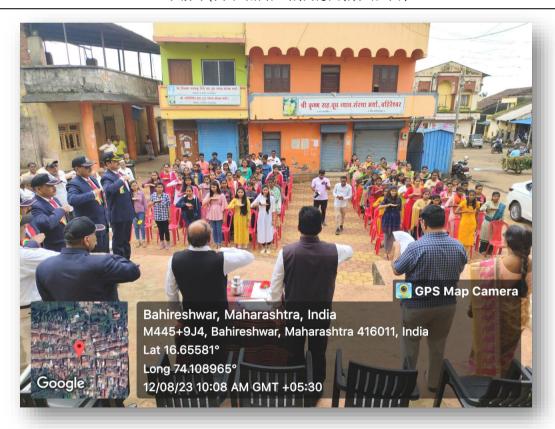

बहिरेश्वर गावातील प्राथमिक शाळेच्या पवित्र मैदानात स्मारकाची पायाभरणी करण्यात आली.

Figure 3: Dignitaries on the stage taking the Panchaprana oath

पंचप्रण शपथ घेताना व्यासपीठावरील मान्यवर

Figure 4: NSS Volunteers taking Panchprana Oath

पंचप्रण शपथ घेताना राष्ट्रीय सेवा योजनेचे स्वयंसेवक