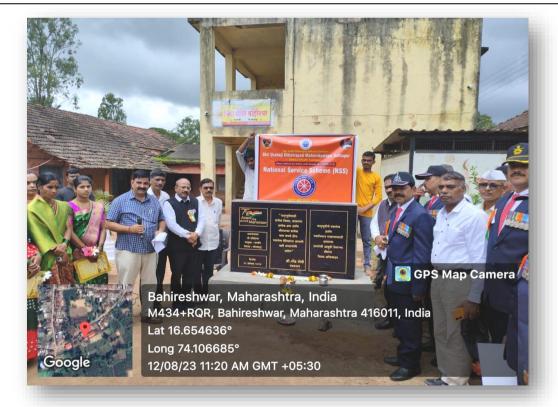

## **Geotagged Photos:**

Figure 1: Principal of the college felicitating ex-servicemen. माजी सैनिकांचा सत्कार करताना महाविद्यालयाचे प्राचार्य

Figure 2: A Commemorative Foundation Stone was revealed in the hallowed grounds of the Bahireshwar Village's Primary School.

बहिरेश्वर गावातील प्राथमिक शाळेच्या पवित्र मैदानात स्मारकाची पायाभरणी करण्यात आली.

Figure 3: Dignitaries on the stage taking the Panchaprana oath

पंचप्रण शपथ घेताना व्यासपीठावरील मान्यवर

Figure 4: NSS Volunteers taking Panchprana Oath