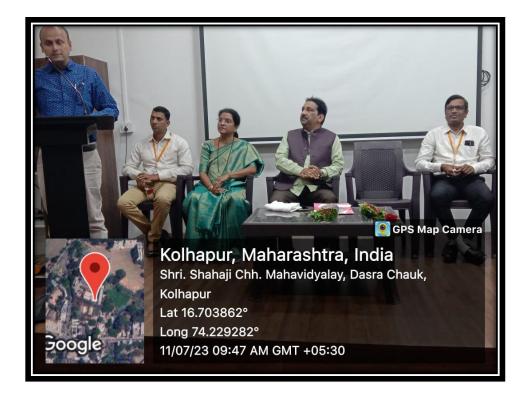

## 5. Brief Summary of the Programme:

Department of Economics and IQAC jointly organized lecture on "Indian Population Dividend or Nightmare" on Tuesday, 11 July 2023. Dr. S. S. Rathod welcomed guest. Dr. Santoshkumar B . Yadav chaired the event as the chief guest. Dr. D. P. Gawade introduced the chief guest and the Dr. R. K. Shanediwan chaired the academic programme as a president. Dr. Santoshkumar B. Yadav delivered a talk on the Indian population. More than 80 students were present in the programme. Dr. R. D. Mandanikar, Dr. A. B. Balugade, Mr. M.V. Bhasale remained present for the programme. Dr. Sarika more proposed vote of thanks and Mr. A. R.Kamble was the ancher of the programme.

Affiliated to - Shivaji University, Kolhapur-416 004, Maharashtra E-mail : sscm34.cl@unishivaji.ac.in / shahaji\_college\_kop@yahoo.com Phone : (O) (0231) 2644204, (M) 9960995853

| SHRI SHAHAJI CHHATRAPATI MAHAVIDYALAYA,<br>DASARA CHOWK, KOLHAPUR-416 002.<br>Department of Economics and IQAC<br>Jointly Organizes programme<br>"Indian Population: Dividends or Nightmare"<br>11 <sup>th</sup> July 2023, Time: 9.00 a.m. to 10. a.m. |   |                                                                               |  |  |  |
|---------------------------------------------------------------------------------------------------------------------------------------------------------------------------------------------------------------------------------------------------------|---|-------------------------------------------------------------------------------|--|--|--|
| * Schedule *                                                                                                                                                                                                                                            |   |                                                                               |  |  |  |
| <b>☆</b> Welcome                                                                                                                                                                                                                                        | : | Dr. S. S. Rathod<br>Head & Professor,<br>Department of Economics              |  |  |  |
| Chief Guest's<br>Introduction by                                                                                                                                                                                                                        | : | Dr. D. P. Gawade<br>Assistant Professor in Economics                          |  |  |  |
| ♦ Chief Guest's                                                                                                                                                                                                                                         | : | <b>Dr. Santosh Kumar B. Yadav</b><br>Associate Professor<br>Devchand College, |  |  |  |
| Presidential Address                                                                                                                                                                                                                                    | : | Dr. R. K. Shanediwan<br>Principal,<br>Shri Shahaji Chh. Mahavidyalaya, —      |  |  |  |
|                                                                                                                                                                                                                                                         |   | Kolhapur                                                                      |  |  |  |
| *Special Presence                                                                                                                                                                                                                                       | : | Dr. R. D. Mandanikar (IQAC coordinator)                                       |  |  |  |
|                                                                                                                                                                                                                                                         |   | Dr. A.B. Balugade (Asst. Coordinator)                                         |  |  |  |
|                                                                                                                                                                                                                                                         |   | Mr. M. X. Bhosale (Registrar/OS)                                              |  |  |  |
| * Vote of Thanks                                                                                                                                                                                                                                        | : | Dr. Sarika V. More                                                            |  |  |  |
| *Anchoring                                                                                                                                                                                                                                              | : | Mr. A. R. Kamble                                                              |  |  |  |
|                                                                                                                                                                                                                                                         |   | ♦ Place ♦                                                                     |  |  |  |