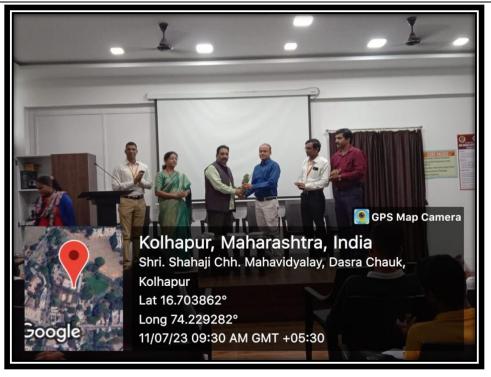

## 5. Brief Summary of the Programme:

Department of Economics and IQAC jointly organized lecture on "Indian Population Dividend or Nightmare" on Tuesday, 11 July 2023. Dr. S. S. Rathod welcomed guest. Dr. Santoshkumar B . Yadav chaired the event as the chief guest. Dr. D. P. Gawade introduced the chief guest and the Dr. R. K. Shanediwan chaired the academic programme as a president. Dr. Santoshkumar B. Yadav delivered a talk on the Indian population. More than 80 students were present in the programme. Dr. R. D. Mandanikar, Dr. A. B. Balugade, Mr. M.V. Bhasale remained present for the programme. Dr. Sarika more proposed vote of thanks and Mr. A. R.Kamble was the ancher of the programme.

Affiliated to - Shivaji University, Kolhapur-416 004, Maharashtra E-mail : sscm34.cl@unishivaji.ac.in / shahaji\_college\_kop@yahoo.com Phone : (O) (0231) 2644204, (M) 9960995853

| SHRI SHAHAJI CHHATRAPATI MAHAVIDYALAYA,<br>DASARA CHOWK, KOLHAPUR-416 002.<br>Department of Economics and IQAC<br>Jointly Organizes programme<br>"Indian Population: Dividends or Nightmare"<br>11 <sup>th</sup> July 2023, Time: 9.00 a.m. to 10. a.m. |   |                                                                               |  |  |  |
|---------------------------------------------------------------------------------------------------------------------------------------------------------------------------------------------------------------------------------------------------------|---|-------------------------------------------------------------------------------|--|--|--|
| * Schedule *                                                                                                                                                                                                                                            |   |                                                                               |  |  |  |
| <b>☆</b> Welcome                                                                                                                                                                                                                                        | : | Dr. S. S. Rathod<br>Head & Professor,<br>Department of Economics              |  |  |  |
| Chief Guest's<br>Introduction by                                                                                                                                                                                                                        | : | Dr. D. P. Gawade<br>Assistant Professor in Economics                          |  |  |  |
| ♦ Chief Guest's                                                                                                                                                                                                                                         | : | <b>Dr. Santosh Kumar B. Yadav</b><br>Associate Professor<br>Devchand College, |  |  |  |
| Presidential Address                                                                                                                                                                                                                                    | : | Dr. R. K. Shanediwan<br>Principal,<br>Shri Shahaji Chh. Mahavidyalaya, —      |  |  |  |
|                                                                                                                                                                                                                                                         |   | Kolhapur                                                                      |  |  |  |
| *Special Presence                                                                                                                                                                                                                                       | : | Dr. R. D. Mandanikar (IQAC coordinator)                                       |  |  |  |
|                                                                                                                                                                                                                                                         |   | Dr. A.B. Balugade (Asst. Coordinator)                                         |  |  |  |
|                                                                                                                                                                                                                                                         |   | Mr. M. X. Bhosale (Registrar/OS)                                              |  |  |  |
| * Vote of Thanks                                                                                                                                                                                                                                        | : | Dr. Sarika V. More                                                            |  |  |  |
| *Anchoring                                                                                                                                                                                                                                              | : | Mr. A. R. Kamble                                                              |  |  |  |
|                                                                                                                                                                                                                                                         |   | ♦ Place ♦                                                                     |  |  |  |