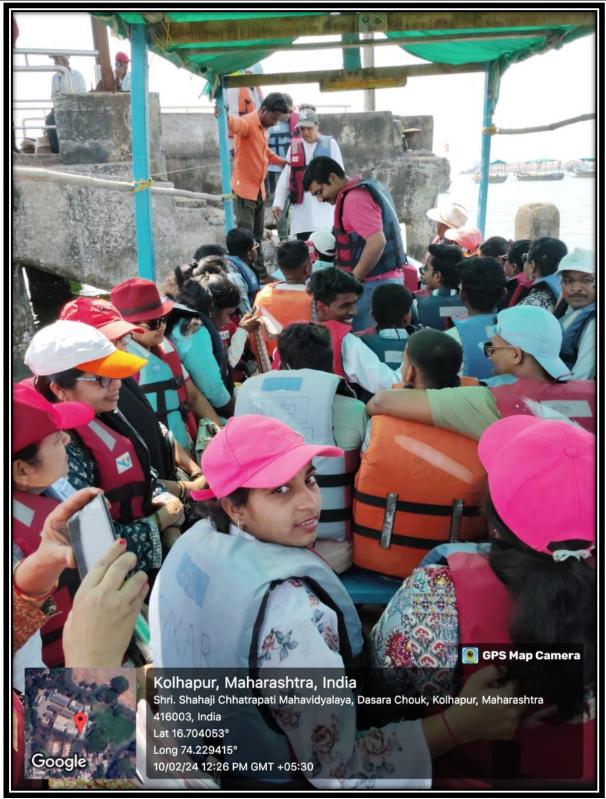

### 5. Brief Summary of the Programme:

The department of Economics organized the study tour at Sindhudurg ,Tarkarli, Kumakeshwar with students. The information about the trade going on through waterway, the support that tourism gave to Kokan Economy, the available employment, the history of Sindhudurg port, it cultural and religious tradition etc. was taken. In this study tour total 17 students and three professors were participated.

Vanue :Malvan

विमाग प्र अर्थशास्त्र विमाग त्री लहाजी छत्रपती महाविद्यालय, कोल्हापूर

ShriShahuChhatrapatiShikshanSanstha's