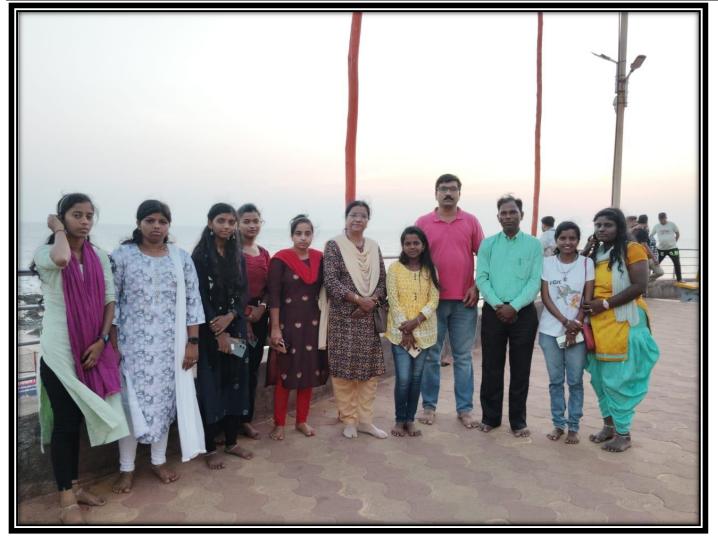

### 5. Brief Summary of the Programme:

The department of Economics organized the study tour at Sindhudurg ,Tarkarli, Kumakeshwar with students. The information about the trade going on through waterway, the support that tourism gave to Kokan Economy, the available employment, the history of Sindhudurg port, it cultural and religious tradition etc. was taken. In this study tour total 17 students and three professors were participated.

Vanue :Malvan

विमाग प्र अर्थशास्त्र विमाग त्री लहाजी छत्रपती महाविद्यालय, कोल्हापूर

ShriShahuChhatrapatiShikshanSanstha's