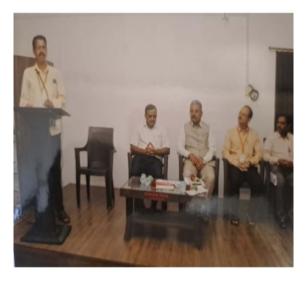

### 7. Photos of the Programme

# Welcome of the Workshop by Dr. M. A. Shinde

Introduction of the Seminar by Prof. S.H. Kamble

Key note speaker Dr. K. V. Marulkar addressing the audience on "Skill Based Education."