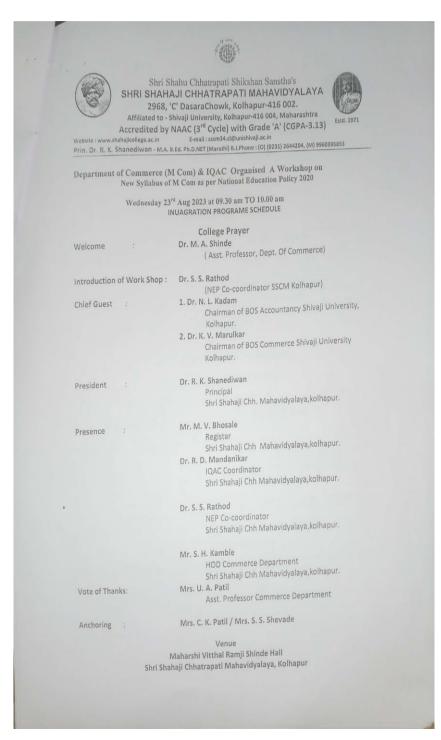

Department of Commerce (M Com) & IQAC Organised A Workshop on Revised Syllabus of M Com as per National Education Policy 2020. Date - Wednesday 23rd Aug 2023.

|         | Attendance Sheet          |                | 3                   |
|---------|---------------------------|----------------|---------------------|
| Sr. No. | Name of the Student       | Contact<br>No. | Signature           |
| ١.      | Harshada Patil            | 9021537638     | herentit            |
| 2.      | shital Devkyle            | 9371889725     | Sperkule            |
| 3.      | Sakshi Bhosale            | 9284415123     | Sakelhi             |
| 4.      | Poonam Patil              | 8180972943     | Satil               |
| 5.      | Sayali Talekar            | 8484805051     | Supli               |
| 6.      | Vikas Chavan              | 8379 801886    | Variation Variation |
| 7.      | Giouri Chavan             | 7276251549     | Cohavan             |
| . 8     | Samitsha Patil            | 8262034928     | 58                  |
| 9.      | Vaishnavi Mane            | 988110390      |                     |
| 10.     | Sayali Misal              | 9 370846741    | 5. woodson          |
| 11.     | Shivani Sanjay Bane       | 7721822192     | Shirt .             |
| 12.     | sanika Sanjay Bane        | 7721822192     | 1                   |
| 13.     | Jash Ravindra Bhosale     | 876720023      | A Jest              |
| 14      | Sayali Sanopam Sanoaut    | 7767807567     | Someth.             |
| 15.     | To: a : : a : : Day Patil | 383047302      | Pratis              |
| 16.     | 1 1 1 - kal               | 9356263146     | Penjakta.           |
| 17.     | Amoute Sharmoon Nikan     | 805.5.10950    | Immelcoll.          |