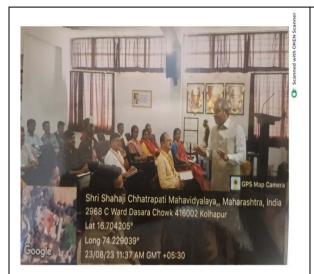

# **Inaguration of Workshop by the Auspicious Hands of the Dignitaries**

# Welcome of the Workshop by Dr. M. A. Shinde

Introduction of the Seminar by Prof. S.H. Kamble

Key note speaker Dr. K. V. Marulkar addressing the audience on "Skill Based Education."