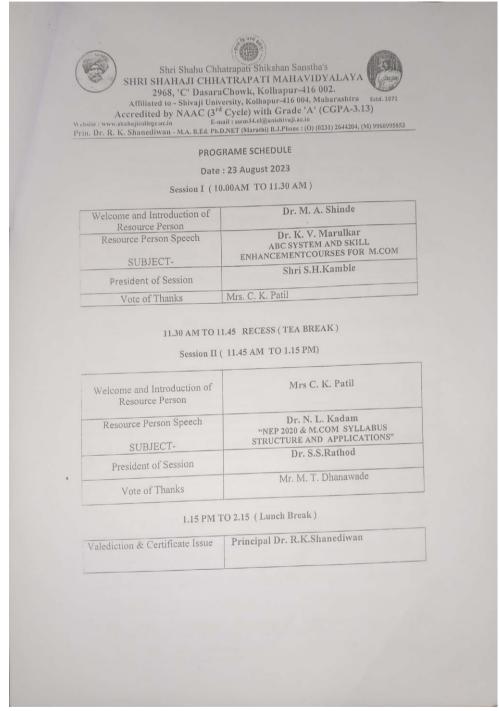

### 6. Table Programme

2968, 'C' DasaraChowk, Kolhapur-416 002.

Affiliated to - Shivaji University, Kolhapur-416 004, Maharashtra Accredited by NAAC (3<sup>rd</sup> Cycle) with Grade 'A' (CGPA-3.13)

Website: www.shahajicollege.ac.in