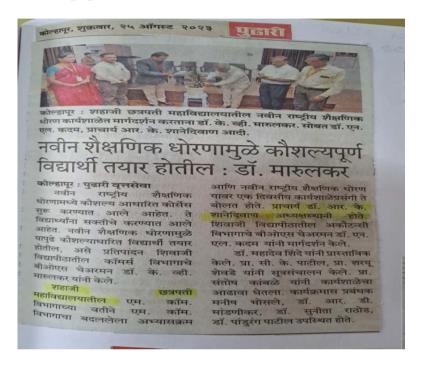

### News Published in Newspaper:

Head Department of Commercial Shri Shaheji Chatrapeti Mehavidyalava Kolharini

### 5. Brief Summary of the Programme:

As part of the new national educational standards, skill-based courses have been introduced, which aim to enable students to achieve excellence. This has instilled confidence in the students to excel in their academics through skill-based education. Dr. K. V. Marulkar, the Chairman of BOS Commerce Shivaji University, emphasized this point during the inauguration of the workshop. The workshop, conducted at Shri Shahu Chhatrapati Shikshan Sanstha's Shri Shahaji Chhatrapati Mahavidyalaya, showcased the revised curriculum of the M.Com department in line with the new national educational standards. The opening remarks were delivered by the esteemed dignitaries, including Dr. R. K. Shanediwan, the Principal of the College. The workshop commenced with the symbolic act of watering the sapling. Dr. Marulkar stated that the introduction of skill-based courses in the new educational paradigm has incorporated continuous evaluation and grading based on the quality of work. This will ensure the students' consistent academic progress. He also guided the students in opening an academic bank account. Dr. N. L. Kadam, the Chairman of BOS Accounts Shivaji University, mentioned

Website: www.shahajicollege.ac.in

Prin. Dr. R. K. Shanediwan - M.A. B.Ed. Ph.D.NET (Marathi) B.J.

E-mail : sscm34.cl@unishivaji.ac.in

Phone: (O) (0231) 2644204, (M) 9960995853

that the newly designed M.Com. program aligns with the new educational standards. Hence, it will provide assistance to students in acquiring knowledge related to commerce, banking, and practical skills. It was expressed with confidence that this approach will prepare students to be employment-oriented. Dr. R. K. Shanediwan, the Principal, expressed that this workshop marks the first step towards implementing the new educational standards for the M.Com program at Shivaji University. The students will benefit more and more from the various changes and revised curriculum under the new educational paradigm. Dr. Mahadev Shinde, introduced and coordinated the welcome and introductory session of the program. The proceedings were facilitated by Professor C. K. Patil and Professor Sharayu Shevde. Professor Santosh Kamble, the Head of the Commerce Department, took charge of the workshop. Professor Ujwala Patil expressed gratitude. The Chairman of the institution, Shri Manasingh Bondre, and the Secretary, Smt. Sangeeta Vijayrao Bondre, encouraged and supported this initiative. The program was attended by the College Registrar, Manish Bhosale, Dr. R. D. Mandanikar, Dr. Sunitha Rathod, Dr. Pandurang Patil, the Librarian, and all the professors, along with a large number of students.