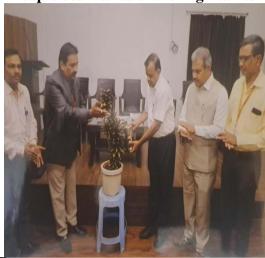

tra Accredited by NAAC (3<sup>rd</sup> Cycle) with Grade 'A' (CGPA-3.13)

Website: www.shahajicollege.ac.in

Prin. Dr. R. K. Shanediwan - M.A. B.Ed. Ph.D.NET (Marathi) B.J.

E-mail : sscm34.cl@unishivaji.ac.in

3.J. Phone : (O) (0231) 2644204, (M) 9960995853









2968, 'C' DasaraChowk, Kolhapur-416 002.

Affiliated to - Shivaji University, Kolhapur-416 004, Maharashtra Accredited by NAAC (3<sup>rd</sup> Cycle) with Grade 'A' (CGPA-3.13)

Accredited by NAAC (3<sup>rd</sup> Cycle) with Grade 'A' (CGPA-3.13 Website: www.shahajicollege.ac.in

Prin. Dr. R. K. Shanediwan - M.A. B.Ed. Ph.D.NET (Marathi) B.J.

E-mail : sscm34.cl@unishivaji.ac.in Phone : (0) (0231) 2644204, (M) 9960995853

### 7. Photos of the Programme

# **Inaguration of Workshop by the Auspicious Hands of the Dignitaries**



# Welcome of the Workshop by Dr. M. A. Shinde





Introduction of the Seminar by Prof. S.H. Kamble



Key note speaker Dr. K. V. Marulkar addressing the audience on "Skill Based Education."





### Shri Shanu Chnatrapati Shikshan Sanstha's



# SHRI SHAHAJI CHHATRAPATI MAHAVIDYALAYA

2968, 'C' DasaraChowk, Kolhapur-416 002.

Affiliated to - Shivaji University, Kolhapur-416 004, Maharashtra Accredited by NAAC (3<sup>rd</sup> Cycle) with Grade 'A' (CGPA-3.13)

Website: www.shahajicollege.ac.in

Prin. Dr. R. K. Shanediwan - M.A. B.Ed. Ph.D.NET (Marathi) B.J.

E-mail : sscm34.cl@unishivaji.ac.in Phone : (0) (0231) 2644204, (M) 9960995853



First session Resource Person Prof. Dr. N. L. Kadam addressing to the audience on Newly Designed M. Com. Programme.



Presidential Address by Prin. Dr