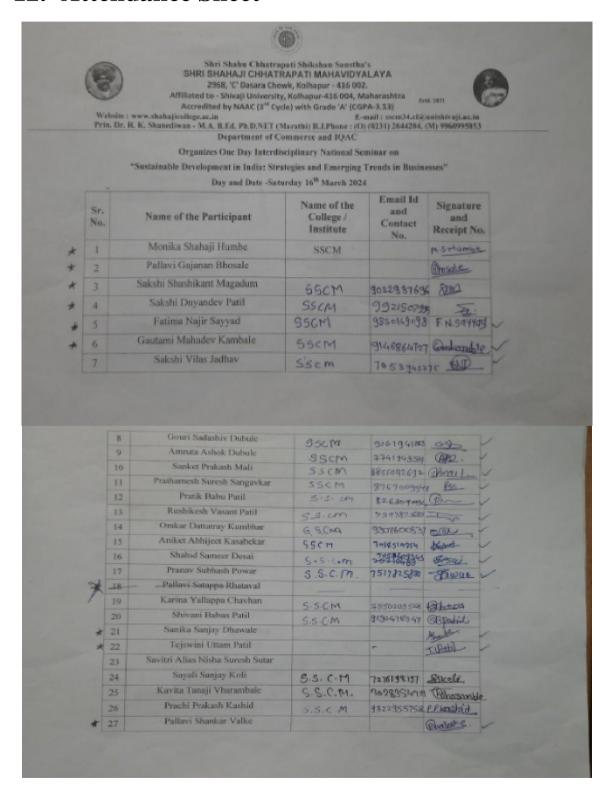

# 12. Attendance Sheet

2968, 'C' DasaraChowk, Kolhapur-416 002.

Affiliated to - Shivaji University, Kolhapur-416 004, Maharashtra Accredited by NAAC (3<sup>rd</sup> Cycle) with Grade 'A' (CGPA-3.13)

Website: www.shahajicollege.ac.in E-mail: sscm34.cl@unishivaji.ac.in