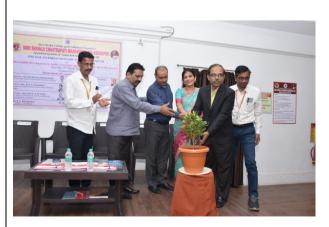

Publictaion of Special issue of Vidyawarta **International Journal on "Sustainable Development in India: Strategies and Emerging** Trends in Businesses"

**Inaguration of Seminar by the Auspicious** Hands of the Dignitaries