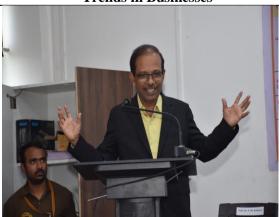

## 7. Photos of the Programme:

**Inaguration of Poster Presentation on** " Sustainable Development in India"

Welcome and Introduction of the Seminar by Prof. S.H. Kamble

NAAC Coordinator Dr. R. D. Mandanikar addressing the audience on college and institution history

Key note speaker Dr. S. S. Mahajan addressing the audience on "Sustainable **Development.**"