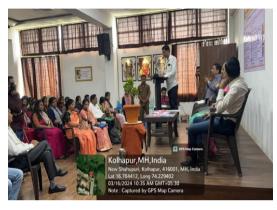

## 7. Photos of the Programme:

**Inaguration of Poster Presentation on** " Sustainable Development in India"

Welcome and Introduction of the Seminar by Prof. S.H. Kamble

NAAC Coordinator Dr. R. D. Mandanikar addressing the audience on college and institution history