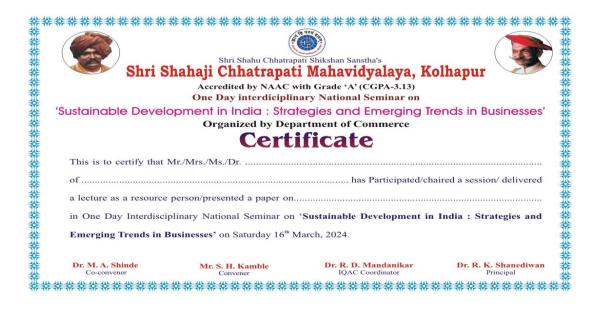

published in the peer review and refereed journal. I am sure that the deliberations and discussions in the National Seminar will be beneficial to the participants.

I wish the National Seminar a grand success.

1 5 MAR 2024

Vice Chancellor







## SHRI SHAHAJI CHHATRAPATI MAHAVIDYALAYA

2968, 'C' DasaraChowk, Kolhapur-416 002.

Affiliated to - Shivaji University, Kolhapur-416 004, Maharashtra Accredited by NAAC (3<sup>rd</sup> Cycle) with Grade 'A' (CGPA-3.13)

Website: www.shahajicollege.ac.in

Prin. Dr. R. K. Shanediwan - M.A. B.Ed. Ph.D.NET (Marathi) B.J.

E-mail: sscm34.cl@unishivaji.ac.in Phone: (O) (0231) 2644204, (M) 9960995853

# 10. Cover and Back Page of Special Issue of Vidyawarta International Journal (ISSN 23119318, Impact Factor 9.29)



## 11. Certificate of the Seminar









## SHRI SHAHAJI CHHATRAPATI MAHAVIDYALAYA

2968, 'C' DasaraChowk, Kolhapur-416 002.

Affiliated to - Shivaji University, Kolhapur-416 004, Maharashtra Accredited by NAAC (3<sup>rd</sup> Cycle) with Grade 'A' (CGPA-3.13)

Website: www.shahajicollege.ac.in E-mail: sscm34.cl@unishivaii.ac.in

Prin. Dr. R. K. Shanediwan - M.A. B.Ed. Ph.D.NET (Marathi) B.J.

# Phone: (O) (0231) 2644204, (M) 9960995853

# 12. Attendance Sheet









2968, 'C' DasaraChowk, Kolhapur-416 002.

Affiliated to - Shivaji University, Kolhapur-416 004, Maharashtra Accredited by NAAC (3<sup>rd</sup> Cycle) with Grade 'A' (CGPA-3.13)

Website: www.shahajicollege.ac.in E-mail: sscm34.cl@unishivaji.ac.in

Prin. Dr. R. K. Shanediwan - M.A. B.Ed. Ph.D.NET (Marathi) B.J. Phone : (0) (0231) 2644204, (M) 9960995853

|