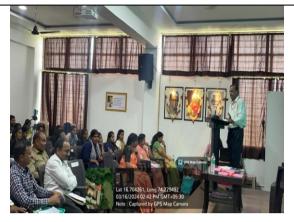

## 7. Photos of the Programme:

**Inaguration of Poster Presentation on** " Sustainable Development in India"

Welcome and Introduction of the Seminar by Prof. S.H. Kamble

NAAC Coordinator Dr. R. D. Mandanikar addressing the audience on college and institution history

Publictaion of Special issue of Vidyawarta **International Journal on "Sustainable Development in India: Strategies and Emerging** Trends in Businesses"

**Inaguration of Seminar by the Auspicious** Hands of the Dignitaries