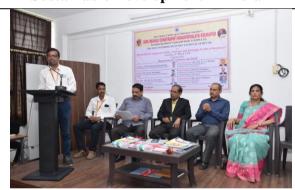

Publictaion of Special issue of Vidyawarta **International Journal on "Sustainable Development in India: Strategies and Emerging** Trends in Businesses"

**Inaguration of Seminar by the Auspicious** Hands of the Dignitaries