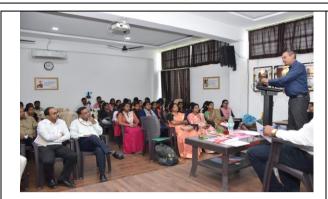

## 7. Photos of the Programme:

**Inaguration of Poster Presentation on** " Sustainable Development in India"

Welcome and Introduction of the Seminar by Prof. S.H. Kamble

NAAC Coordinator Dr. R. D. Mandanikar addressing the audience on college and institution history

Publictaion of Special issue of Vidyawarta **International Journal on "Sustainable Development in India: Strategies and Emerging** Trends in Businesses"

**Inaguration of Seminar by the Auspicious** Hands of the Dignitaries