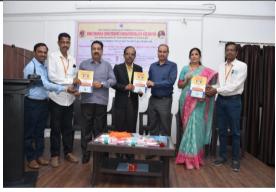

Publictaion of Special issue of Vidyawarta **International Journal on "Sustainable Development in India: Strategies and Emerging** Trends in Businesses"

**Inaguration of Seminar by the Auspicious** Hands of the Dignitaries