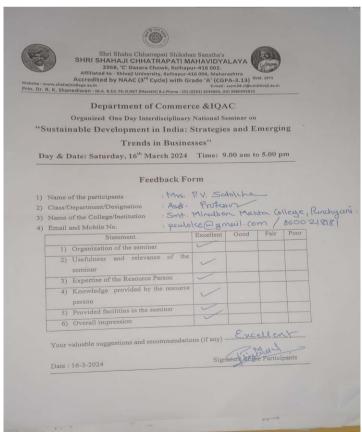

| kollapur Dilmid | 1000          |
| Dr. R. N. Bolakelow lamawill The New    | a case strong of the se kall on                                   | 720972771       | 1 88          |
| Miss Nilcita N 1000 College             |                                                                   | 11.31.          |               |





# SHRI SHAHAJI CHHATRAPATI MAHAVIDYALAYA



E-mail: sscm34.cl@unishivaji.ac.in

2968, 'C' DasaraChowk, Kolhapur-416 002.

Affiliated to - Shivaji University, Kolhapur-416 004, Maharashtra Accredited by NAAC (3<sup>rd</sup> Cycle) with Grade 'A' (CGPA-3.13)

Website: www.shahajicollege.ac.in

Prin. Dr. R. K. Shanediwan - M.A. B.Ed. Ph.D.NET (Marathi) B.J. Phone : (O) (0231) 2644204, (M) 9960995853

## 13. Feedback by participants









# Fstd. 1971

## SHRI SHAHAJI CHHATRAPATI MAHAVIDYALAYA

2968, 'C' DasaraChowk, Kolhapur-416 002.

Affiliated to - Shivaji University, Kolhapur-416 004, Maharashtra Accredited by NAAC (3<sup>rd</sup> Cycle) with Grade 'A' (CGPA-3.13)

Website: www.shahajicollege.ac.in

E-mail: sscm34.cl@unishivaji.ac.in

Prin. Dr. R. K. Shanediwan - M.A. B.Ed. Ph.D.NET (Marathi) B.J.

Phone: (O) (0231) 2644204, (M) 9960995853

## 14. News Published in Newspaper



# शाश्वत विकासासाठी स्वतःमध्ये बदल करा

शहाजी कॉलेजमधील चर्चासत्रात वक्त्यांचा सूर

लोकमत न्यूज नेटवर्क कोल्हापूर : शाश्वत विकाससाठी माणसाने स्वतःमध्ये बदल करावा, जमीन, पाणी, ऊर्जा, पर्यावरण यांचा समतोल आणि संतुलित वापर करावा. आपल्या हव्यासासाठी आणि आरामासाठी पर्यावरणातील विविध घटकांचा बेसुमार वापर करू अन्यथा याचे नये आपल्यासह पुढच्या पिढील