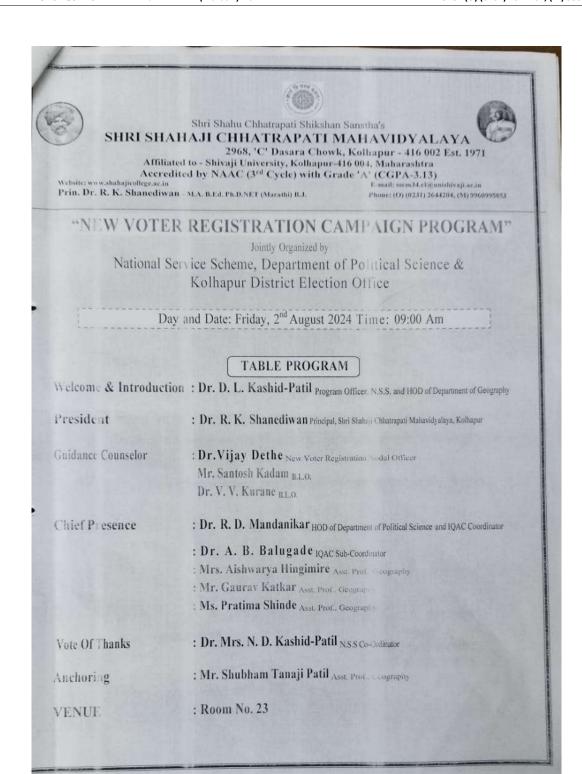

Affiliated to - Shivaji University, Kolhapur-416 004, Maharashtra E-mail: sscm34.cl@unishivaji.ac.in / shahaji\_college\_kop@yahoo.com Phone: (O) (0231) 2644204, (M) 9960995853

New Voter Registration Programme: Mr. M. S. Patil, Chief Nodal Officer

New Voter Registration Programme: Mr. Suryakant Patil, Chief Nodal Officer