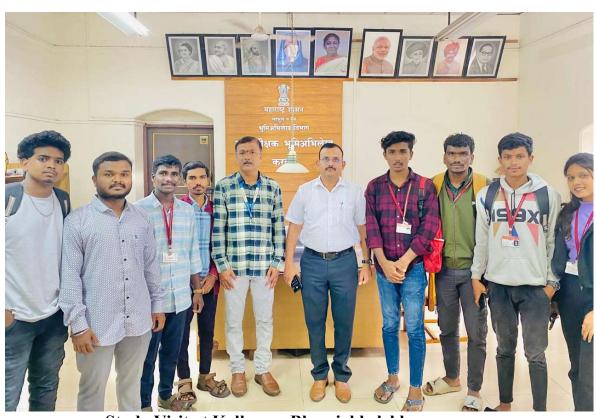

## **Programme Report: 2024-2025**

**Day: Thursday** Date: 17/10/2024 Time: 10.00 A.M. to 1.00 P.M.

1. Name of the Department : Political Science

2. Name of the Programme : Study Visit at Kolhapur Bhumi abhilekh

#### **Brief Summary of the Programme:**

Department of Political Science organized study visit to "Kolhapur Bhumi abhilekh" at Kolhapur on dated 17<sup>th</sup> October 2024. The aim of the study was to understand the the working procdure and function of the bhumi abhilekh. Mr. Kiran Mane, interacted with our students. He also guided and given information about different Maps to the students. There were 36 students participated in this study visit.