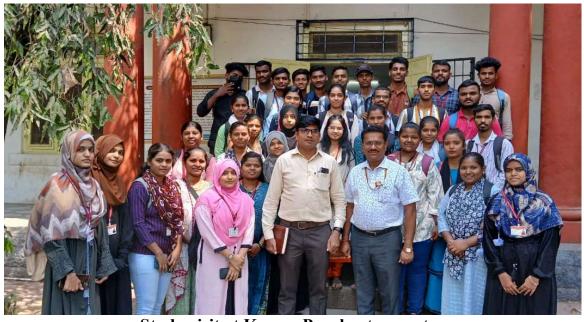

## **Programme Report: 2024-2025**

**Day: Thursday** Date: 17/10/2024 Time: 10.00 A.M. to 1.00 P.M.

1. Name of the Department : Political Science

2. Name of the Programme : Study Visit at Kolhapur Bhumi abhilekh

#### **Brief Summary of the Programme:**

Department of Political Science organized study visit to "Kolhapur Bhumi abhilekh" at Kolhapur on dated 17<sup>th</sup> October 2024. The aim of the study was to understand the the working procdure and function of the bhumi abhilekh. Mr. Kiran Mane, interacted with our students. He also guided and given information about different Maps to the students. There were 36 students participated in this study visit.