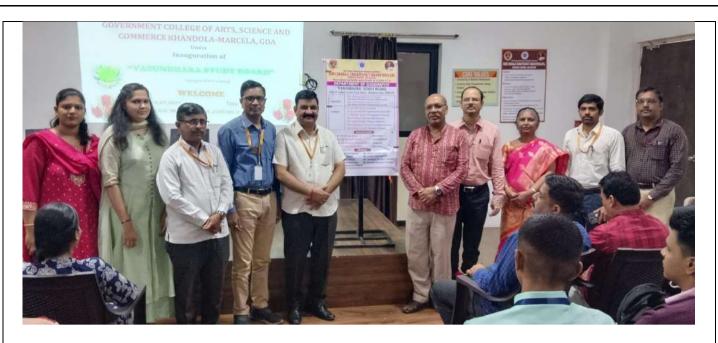

Dr. D. L. Kashid-Patil welcoming the chief guest of the program, Dr. Prabir Kumar Rath, with Yugantar magazine and rose flowers.

Figure 2 वसुंधरा भूगोल अभ्यास मंडळाचे उदघाटन करताना डॉ. प्रबीर कुमार रथ व डॉ. डी. एल. काशिद-पाटील व इतर मान्यवर While inaugurating the Vasundhara Geography Study Board, Dr. Prabir Kumar Rath and Dr. D. L. Kashid-Patil and other dignitaries

Figure 3 वसुंधरा भूगोल अभ्यास मंडळाचे उदघाटन झाल्यानंतर बोर्डसोबत डॉ. प्रबीर कुमार रथ व डॉ. डी. एल. काशिद-पाटील व इतर मान्यवर

After the inauguration of the Vasundhara Geography Study Board, Dr. Prabir Kumar Rath and Dr. D. L. Kashid-Patil and other dignitaries