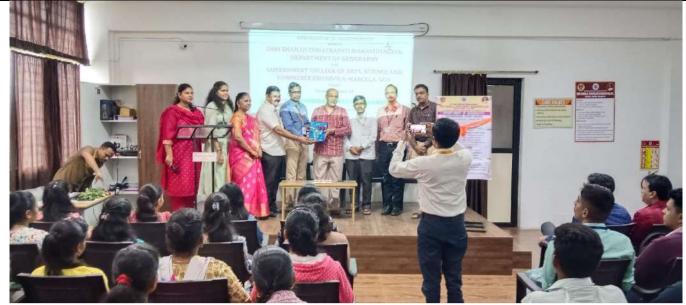

Figure 3 वसुंधरा भूगोल अभ्यास मंडळाचे उदघाटन झाल्यानंतर बोर्डसोबत डॉ. प्रबीर कुमार रथ व डॉ. डी. एल. काशिद-पाटील व इतर मान्यवर

After the inauguration of the Vasundhara Geography Study Board, Dr. Prabir Kumar Rath and Dr. D. L. Kashid-Patil and other dignitaries