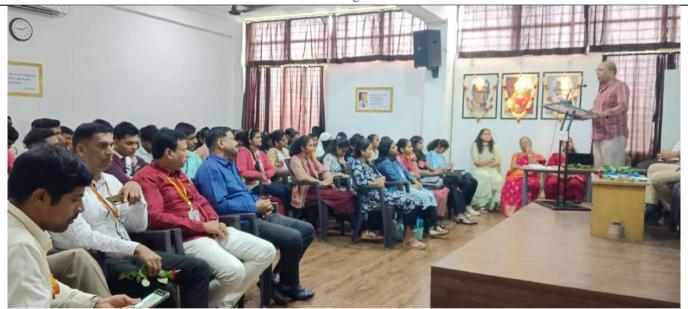

Figure 4 विद्यार्थ्यांना मार्गदर्शन करताना कार्यक्रमाचे प्रमुख पाहुणे डॉ. प्रबीर कुमार रथ Dr. Prabir Kumar Rath the chief guest of the program while guiding the students

Figure 5 विद्यार्थ्यांना वसुंधरा भूगोल अभ्यास मंडळाविषयी माहिती देताना भूगोलविभाग प्रमुख डॉ. डी. एल. काशिद-पाटील Dr. D. L. Kashid-Patil (Head of Geography Department) while informing the students about Vasundhara Geography Study Board