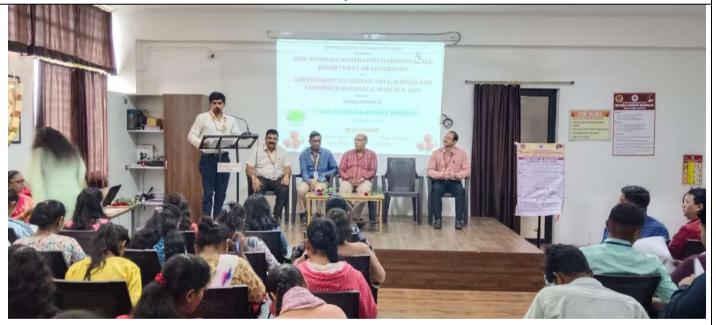

Under this (MoU) today Saturday 6th July 2024, the Vasundhara Geography Study Group of Shri Shahaji Chhatrapati Mahavidyalaya, Kolhapur was inaugurated by the Chief Guest of today's program Hon'ble Professor Dr. Prabir Kumar Rath, Government College, Khandola, Marcella, Goa. Dr. Prabir Kumar Rath said that students should express their all-round talents through Vasundhara Mandal. He expressed the opinion that through the MoU, a platform is available for the students of foreign colleges to acquire knowledge and along with educational progress; cultivation of human values is possible.

IQAC Coordinator Dr. R. D. Mandnikar Sir expressed the opinion that students should increase their knowledge level by participating in such innovative activities. The program was moderated by Prof. Mrs. Aishwarya Hingmire. Dr. D. L. Kashid-Patil, Head of Department of Geography, introduced the program and welcomed the guests. The chief guests were introduced by Prof. Dr. Mrs. N. D. Kashid-Patil. On this occasion, Dr. A. B. Balugade (IQAC Co-Coordinator), Dr. K. M. Desai (Head of Department of Sociology), Dr. D. K. Valvi (Head of Department of Marathi), Dr. S. V. Shikhare (Head of History Department), Dr. Prashant Patil (Director Physical Education), Dr. N. S. Jadhav (Head of English Department), Dr. Pandurang Patil (Librarian), Asst. Prof. Gaurav Katkar, Asst. Prof. Pratima Shinde, as well as Registrar Mr. Ravindra Bhosale, Office Superintendent Mr. Manish Bhosale, and students were present. Asst. Prof. Shubham Patil gave vote of thanks for the program.