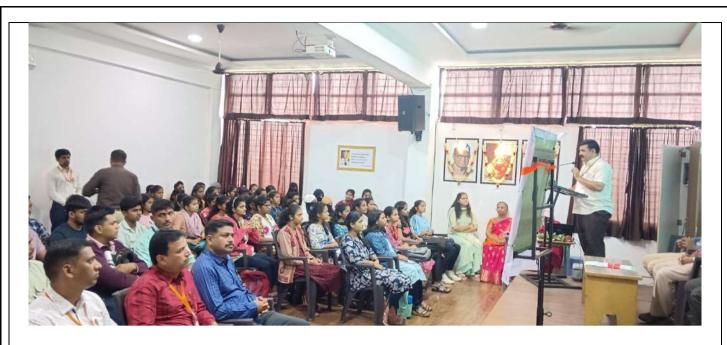

Figure 4 विद्यार्थ्यांना मार्गदर्शन करताना कार्यक्रमाचे प्रमुख पाहुणे डॉ. प्रबीर कुमार रथ Dr. Prabir Kumar Rath the chief guest of the program while guiding the students

Figure 5 विद्यार्थ्यांना वसुंधरा भूगोल अभ्यास मंडळाविषयी माहिती देताना भूगोलविभाग प्रमुख डॉ. डी. एल. काशिद-पाटील Dr. D. L. Kashid-Patil (Head of Geography Department) while informing the students about Vasundhara Geography Study Board