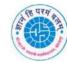

Under this (MoU) today Saturday 6th July 2024, the Vasundhara Geography Study Group of Shri Shahaji Chhatrapati Mahavidyalaya, Kolhapur was inaugurated by the Chief Guest of today's program Hon'ble Professor Dr. Prabir Kumar Rath, Government College, Khandola, Marcella, Goa. Dr. Prabir Kumar Rath said that students should express their all-round talents through Vasundhara Mandal. He expressed the opinion that through the MoU, a platform is available for the students of foreign colleges to acquire knowledge and along with educational progress; cultivation of human values is possible.

IQAC Coordinator Dr. R. D. Mandnikar Sir expressed the opinion that students should increase their knowledge level by participating in such innovative activities. The program was moderated by Prof. Mrs. Aishwarya Hingmire. Dr. D. L. Kashid-Patil, Head of Department of Geography, introduced the program and welcomed the guests. The chief guests were introduced by Prof. Dr. Mrs. N. D. Kashid-Patil. On this occasion, Dr. A. B. Balugade (IQAC Co-Coordinator), Dr. K. M. Desai (Head of Department of Sociology), Dr. D. K. Valvi (Head of Department of Marathi), Dr. S. V. Shikhare (Head of History Department), Dr. Prashant Patil (Director Physical Education), Dr. N. S. Jadhav (Head of English Department), Dr. Pandurang Patil (Librarian), Asst. Prof. Gaurav Katkar, Asst. Prof. Pratima Shinde, as well as Registrar Mr. Ravindra Bhosale, Office Superintendent Mr. Manish Bhosale, and students were present. Asst. Prof. Shubham Patil gave vote of thanks for the program.

Dr. D. L. Kashid-Patil welcoming the chief guest of the program, Dr. Prabir Kumar Rath, with Yugantar magazine and rose flowers.

Figure 2 वसुंधरा भूगोल अभ्यास मंडळाचे उदघाटन करताना डॉ. प्रबीर कुमार रथ व डॉ. डी. एल. काशिद-पाटील व इतर मान्यवर While inaugurating the Vasundhara Geography Study Board, Dr. Prabir Kumar Rath and Dr. D. L. Kashid-Patil and other dignitaries