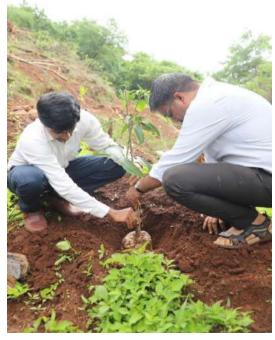

#### **PHOTOS:**

Figure 1: The entire team of NSS reached the place of tree plantation program in Bahireshwar village बहिरेश्वर गावी वृक्षारोपण कार्यक्रमाच्या ठिकाणी एनएसएसची संपूर्ण टीम पोहोचली

Figure 2: Volunteers carrying saplings to plantation sites वृक्षारोपण ठिकाणी रोपटी घेऊन जाताना स्वयंसेवक

Figure 3: Teachers planted saplings in a tree plantation program in Bahireshwar village बहिरेश्वर गावात वृक्षारोपण कार्यक्रमात शिक्षकांनी रोपटे लावले

Figure 3 : Students planted saplings in a tree plantation program in Bahireshwar village बहिरेश्वर गावात वृक्षारोपण कार्यक्रमात विद्यार्थ्यांनी रोपटे लावले