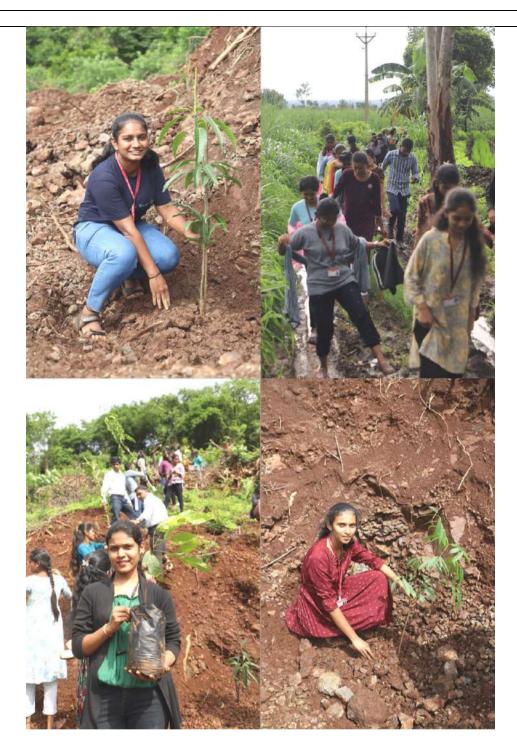

#### **PHOTOS:**

Figure 1: The entire team of NSS reached the place of tree plantation program in Bahireshwar village बहिरेश्वर गावी वृक्षारोपण कार्यक्रमाच्या ठिकाणी एनएसएसची संपूर्ण टीम पोहोचली

Figure 2: Volunteers carrying saplings to plantation sites वृक्षारोपण ठिकाणी रोपटी घेऊन जाताना स्वयंसेवक

Figure 3: Teachers planted saplings in a tree plantation program in Bahireshwar village बहिरेश्वर गावात वृक्षारोपण कार्यक्रमात शिक्षकांनी रोपटे लावले

Figure 3 : Students planted saplings in a tree plantation program in Bahireshwar village बहिरेश्वर गावात वृक्षारोपण कार्यक्रमात विद्यार्थ्यांनी रोपटे लावले