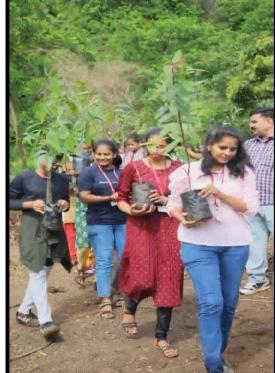

#### **PHOTOS:**

Figure 1: The entire team of NSS reached the place of tree plantation program in Bahireshwar village बहिरेश्वर गावी वृक्षारोपण कार्यक्रमाच्या ठिकाणी एनएसएसची संपूर्ण टीम पोहोचली

Figure 2: Volunteers carrying saplings to plantation sites वृक्षारोपण ठिकाणी रोपटी घेऊन जाताना स्वयंसेवक