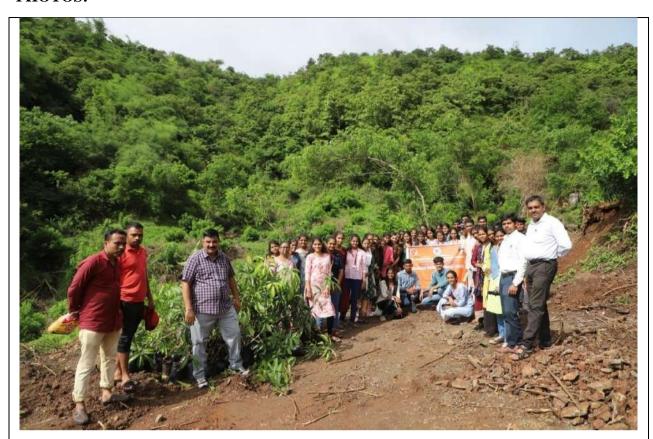

#### **PHOTOS:**

Figure 1: The entire team of NSS reached the place of tree plantation program in Bahireshwar village बहिरेश्वर गावी वृक्षारोपण कार्यक्रमाच्या ठिकाणी एनएसएसची संपूर्ण टीम पोहोचली

Figure 2: Volunteers carrying saplings to plantation sites वृक्षारोपण ठिकाणी रोपटी घेऊन जाताना स्वयंसेवक