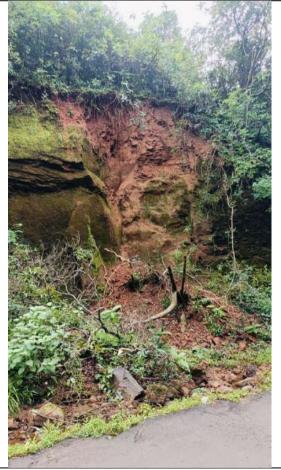

**Figure 2:** Participating students studying the landslide site and teachers providing guidance

भूस्स्खलन झालेल्या स्थानाचा अभ्यास करताना सहभागी विद्यार्थी आणि मार्गदर्शन करताना शिक्षक

Figure 3: Landslides occurred at various places in Gaganbawda taluka and traffic routes were closed due to this गगनबावडा तालुक्यामध्ये वेवेगळ्या ठिकाणी झालेले भूस्स्खलन व त्यामुळे बंद झालेले वाहतूक मार्ग