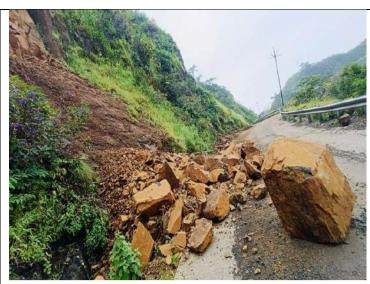

Figure 4: Landslides occurred at various places in Gaganbawda taluka and traffic routes were closed due to this गगनबावडा तालुक्यामध्ये वेवेगळ्या ठिकाणी झालेले भूस्स्खलन व त्यामुळे प्रभावित झालेले वाहतूक मार्ग