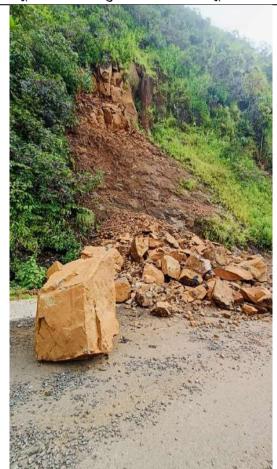

Figure 4: Landslides occurred at various places in Gaganbawda taluka and traffic routes were closed due to this गगनबावडा तालुक्यामध्ये वेवेगळ्या ठिकाणी झालेले भूस्स्खलन व त्यामुळे प्रभावित झालेले वाहतूक मार्ग