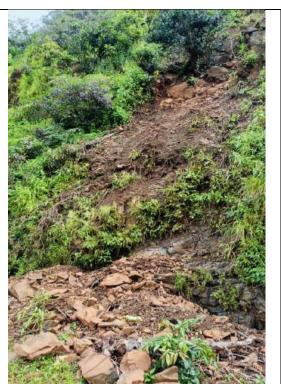

Figure 4: Landslides occurred at various places in Gaganbawda taluka and traffic routes were closed due to this गगनबावडा तालुक्यामध्ये वेवेगळ्या ठिकाणी झालेले भूस्स्खलन व त्यामुळे प्रभावित झालेले वाहतूक मार्ग