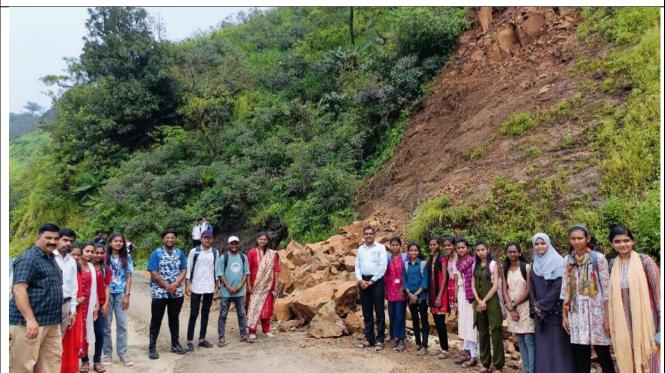

**Figure 2:** Participating students studying the landslide site and teachers providing guidance

भूस्स्खलन झालेल्या स्थानाचा अभ्यास करताना सहभागी विद्यार्थी आणि मार्गदर्शन करताना शिक्षक

Figure 3: Landslides occurred at various places in Gaganbawda taluka and traffic routes were closed due to this गगनबावडा तालुक्यामध्ये वेवेगळ्या ठिकाणी झालेले भूस्स्खलन व त्यामुळे बंद झालेले वाहतूक मार्ग