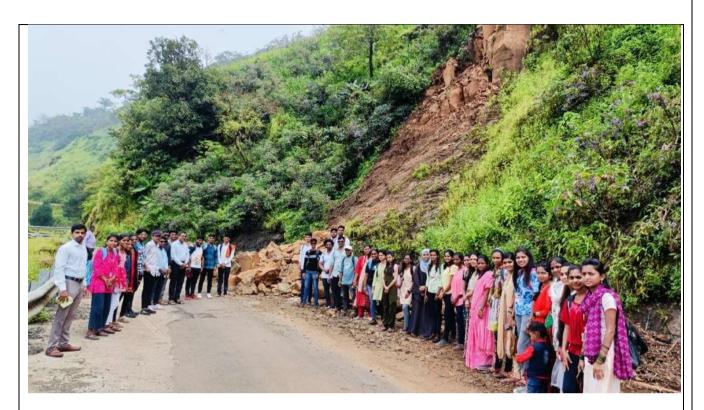

### **Photos:**

Figure 1: Participating students and teachers of the Geography Department visiting the landslide location in the Gagangiri Gad area on a study tour गगनिगरी गड परिसरातील भूस्स्खलन स्थानास अभ्यास सहली निमित्त भेट देताना भूगोल विभागाचे सहभागी विद्यार्थी आणि शिक्षक