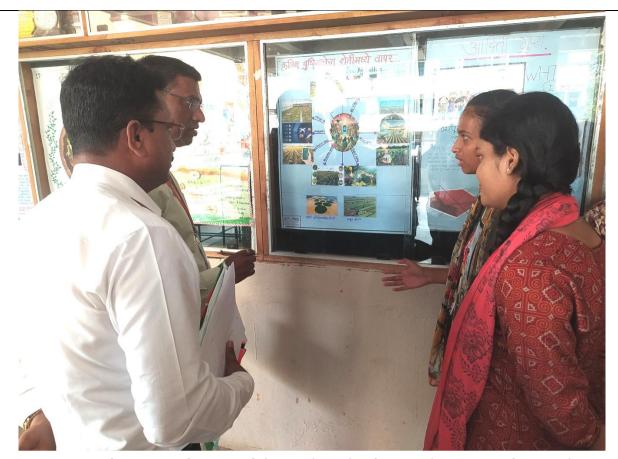

## Programme Report: 2024-2025

Day: Thursday Date: 14/11/2024 Time: 09:00 am onwards

Shivaji University Directed College Level 'Avishakar Competition'

Department of Geography, Shri Shahaji Chhatrapati Mahavidyalaya, Kolhapur participated in the college level 'Avishakar Competition' under the guidance of Dr. D. L. Kashid-Patil, Head of Department of Geography and Dr. Mrs. N. D. Kashid-Patil. In this competition Ms. Aditi Kadam, Ms. Maya Shinde, Ms. Sanika Patil and Ms. Trupti Yadav were participated. Ms. Aditi Kadam and Ms. Maya Shinde presented poster on the theme of 'Use of AI in Agriculture' while Ms. Sanika Patil and Ms. Trupti Yadav displayed poster on 'Organic farming and Inorganic farming'.

The results were declared on 16<sup>th</sup> November 2025 surprisingly our students Ms. Aditi Kadam and Ms. Maya Shinde achieved 2<sup>nd</sup> rank as well as Ms. Sanika Patil and Ms. Trupti Yadav held rank 3<sup>rd</sup> in this competition. Both the groups were selected for next regional level Avishkar Competition ar the Gadhinglaj. Asst. Prof. Mrs. Aishwarya Hingmire, Asst. Prof. Gaurav Katkar, Asst. Prof. Pratima Shinde and Asst. Prof. Shubham Patil guided to the participant students.