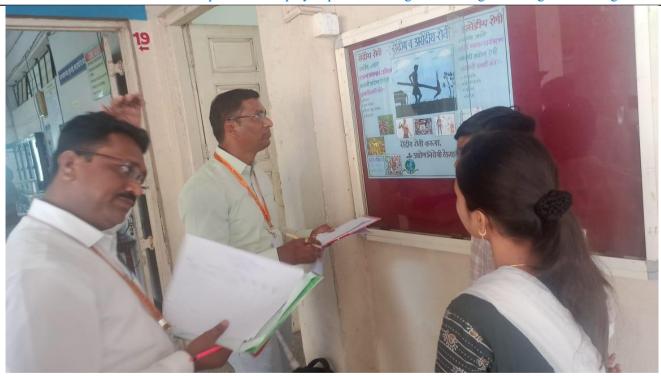

## Programme Report: 2024-2025

Day: Thursday Date: 14/11/2024 Time: 09:00 am onwards

Shivaji University Directed College Level 'Avishakar Competition'

Department of Geography, Shri Shahaji Chhatrapati Mahavidyalaya, Kolhapur participated in the college level 'Avishakar Competition' under the guidance of Dr. D. L. Kashid-Patil, Head of Department of Geography and Dr. Mrs. N. D. Kashid-Patil. In this competition Ms. Aditi Kadam, Ms. Maya Shinde, Ms. Sanika Patil and Ms. Trupti Yadav were participated. Ms. Aditi Kadam and Ms. Maya Shinde presented poster on the theme of 'Use of AI in Agriculture' while Ms. Sanika Patil and Ms. Trupti Yadav displayed poster on 'Organic farming and Inorganic farming'.

Figure 1 & 2: कु.अदिती कदम आणि कु.माया शिंदे यांनी 'शेतीमध्ये कृत्रिम बुद्धीमतेचा वापर' या विषयावर पोस्टर सादर केले Ms. Aditi Kadam and Ms. Maya Shinde presented poster on the theme of 'Use of Artificial Intelligence in Agriculture'

Figure 2 & 4: कु. सानिका पाटील आणि कु. तृप्ती यादव यांनी 'सेंद्रिय शेती आणि असेंद्रिय शेती' या विषयावरील पोस्टर प्रदर्शित केले.

Ms. Sanika Patil and Ms. Trupti Yadav displayed poster on 'Organic farming and Inorganic farming'