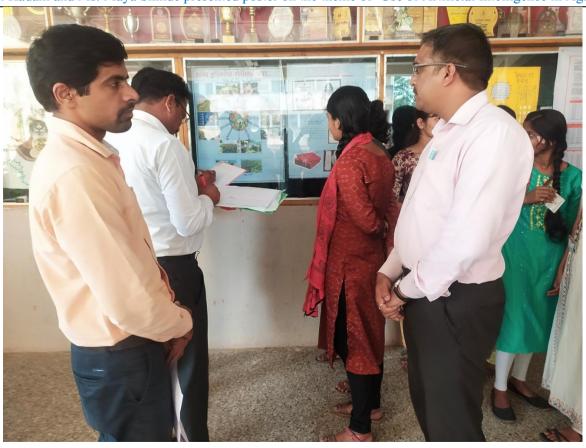

Figure 2 & 4: कु. सानिका पाटील आणि कु. तृप्ती यादव यांनी 'सेंद्रिय शेती आणि असेंद्रिय शेती' या विषयावरील पोस्टर प्रदर्शित केले.

Ms. Sanika Patil and Ms. Trupti Yadav displayed poster on 'Organic farming and Inorganic farming'