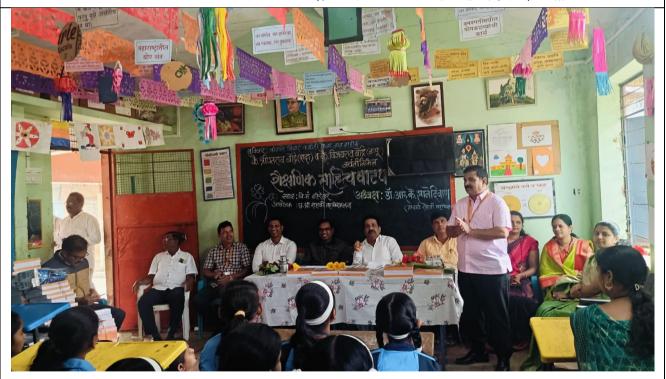

#### **Photos:**

Figure 1: Principal Dr. R. K. Shanediwan guiding the audience on the occasion of the program...

कार्यक्रमाच्या निमित्ताने उपस्थितांना मार्गदर्शन करताना प्राचार्य डॉ. आर. के. शानेदिवाण...