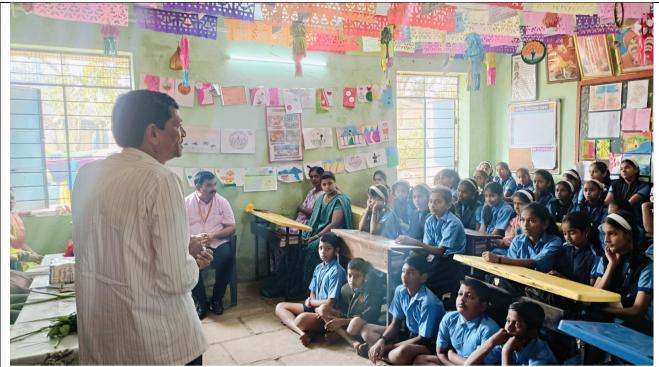

**Figure 2:** The introduction was given by the NSS Program Officer, and H.O.D. of Geography Department, Dr. D. L. Kashid-Patil

प्रास्ताविक एनएसएस कार्यक्रम अधिकारी आणि भूगोल विभागप्रमुख डॉ. डी. एल. काशिद-पाटील यांनी केले.