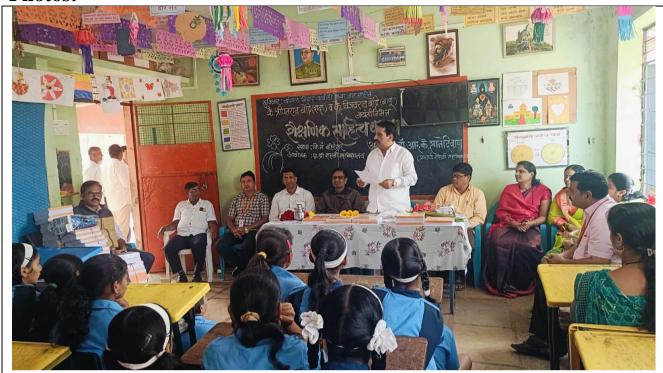

#### **Photos:**

Figure 1: Principal Dr. R. K. Shanediwan guiding the audience on the occasion of the program...

कार्यक्रमाच्या निमित्ताने उपस्थितांना मार्गदर्शन करताना प्राचार्य डॉ. आर. के. शानेदिवाण...

**Figure 2:** The introduction was given by the NSS Program Officer, and H.O.D. of Geography Department, Dr. D. L. Kashid-Patil

प्रास्ताविक एनएसएस कार्यक्रम अधिकारी आणि भूगोल विभागप्रमुख डॉ. डी. एल. काशिद-पाटील यांनी केले.

Figure 3: The program's vote of thanks delivered by retired head-master Pandharinath Kashid. कार्यक्रमाचे आभार प्रदर्शन सेवानिवृत्त मुख्याध्यापक पंढरीनाथ काशीद यांनी केले.

Figure 4: Principal, NSS Program Officer, Professors, Sarpanch, and villagers while distributing educational materials शैक्षणिक साहित्य वाटप करताना प्राचार्य, NSS कार्यक्रम अधिकारी, सरपंच, महावियालयातील प्राध्यापक व ग्रामस्थ