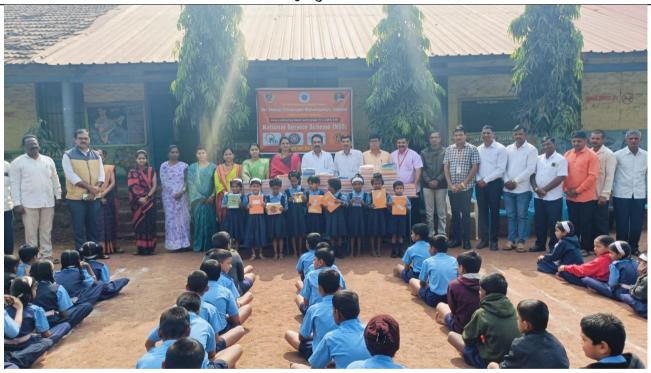

Figure 3: The program's vote of thanks delivered by retired head-master Pandharinath Kashid. कार्यक्रमाचे आभार प्रदर्शन सेवानिवृत्त मुख्याध्यापक पंढरीनाथ काशीद यांनी केले.

Figure 4: Principal, NSS Program Officer, Professors, Sarpanch, and villagers while distributing educational materials शैक्षणिक साहित्य वाटप करताना प्राचार्य, NSS कार्यक्रम अधिकारी, सरपंच, महावियालयातील प्राध्यापक व ग्रामस्थ