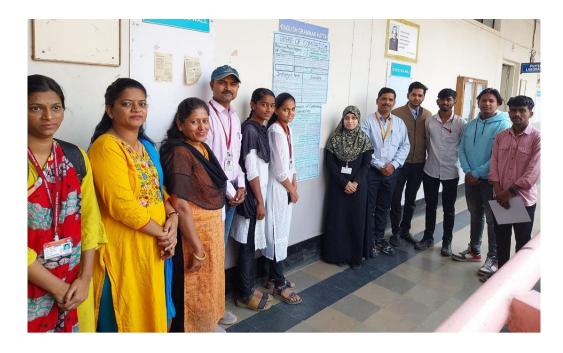

## Programme Report: 2023-2024

Day: Wednesday

Date: 14-02-2024

1. Department : English

2. HoD : Dr. Namdev S. Jadhav

3. Nature/ Type : Poster Exhibition on 'Degrees of Comparison'

4. Chief Guest : Faculty Members of English Department.

5. Chairperson/President :-

6. Beneficiaries/ Participants : 15

7. Brief Summary of the Programme :

Poster Exhibition on 'Degrees of Comparison' was organized by the Department of English on Wednesday 14-02-2024 as an activity of English Grammar Katta at the auspicious hands of Dr. N. S. Jadhav, Professor and Head, Department of English. The poster was prepared very attractively by Ms. Samina Banedar of B. A. I. Dr. N. S. Jadhav appreciated the efforts taken by Ms. Samina in the preparation of two nice posters explaining in detail the degrees of comparison.

her to learn with the greater interest in future. She also thanked all the present

members for their gracious presence for this programme.

(Dr. Namdev S. Jadhav)

Professor and Head

**Signature** 

Figure 1: Poster Exhibition on 'Degrees of Comparison' at the hands of Dr. N. S. Jadhav