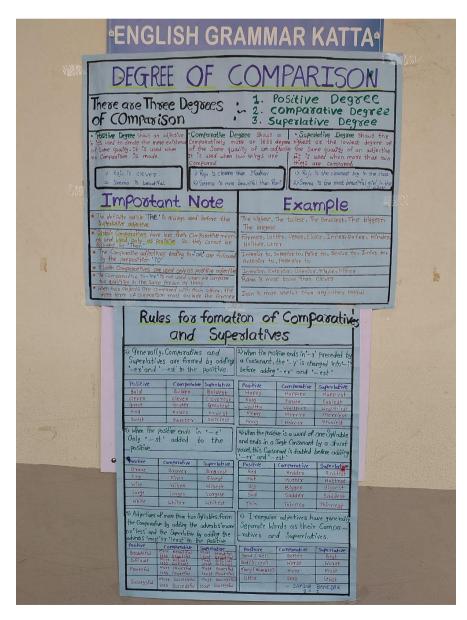

Ms. Samina explained explained in detail the degrees of comparison in English. She

pointed out the difference and the usage of the same in the proper context. She also

explained the forms of adjectives in various degrees such as Positive Degree,

Comparative Degree and Superlative Degree. She pointed out the rules which are

applied in changing the adjective in various degrees.

Ms. Surekha Mandi thanked Ms. Samina for the nice posters and encouraged

Figure 2: Poster prepared attractively byMs. Samina Banedar of B. A. Part- I.