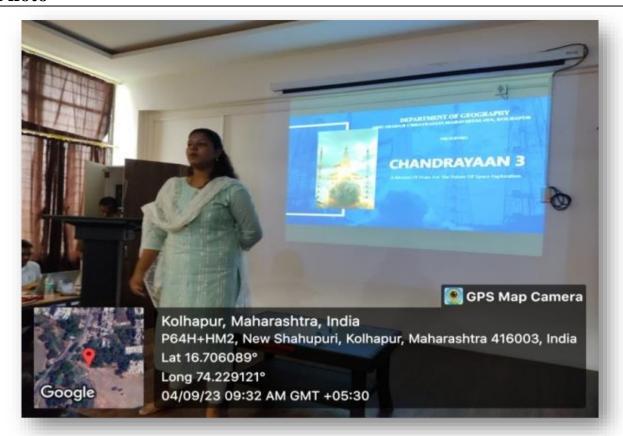

#### **Photo**

Figure 1 विद्यार्थ्यांना पीपीटीच्या आणि व्हिडिओच्या माध्यमातून माहिती सादरीकरन करताना प्रा ऐश्वर्या हिंगमिरे Prof. Aishwarya Hingmire presenting information to the students through PPT and video.