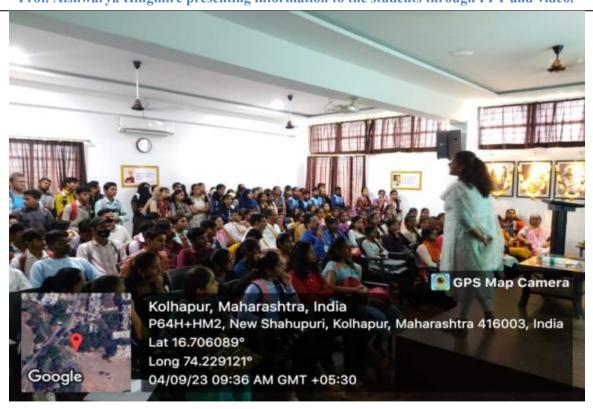

#### **Photo**

Figure 1 विद्यार्थ्यांना पीपीटीच्या आणि व्हिडिओच्या माध्यमातून माहिती सादरीकरन करताना प्रा ऐश्वर्या हिंगमिरे Prof. Aishwarya Hingmire presenting information to the students through PPT and video.

Figure 1 विद्यार्थ्यांना पीपीटीच्या आणि व्हिडिओच्या माध्यमातून माहिती सादरीकरन करताना प्रा ऐश्वर्या हिंगमिरे Prof. Aishwarya Hingmire presenting information to the students through PPT and video.

Figure 2 विद्यार्थ्यांना मार्गदर्शन करताना प्राचार्य डॉ. आर. के. शानेदिवाण Principal Dr. R. K. Shanediwan while guiding the students