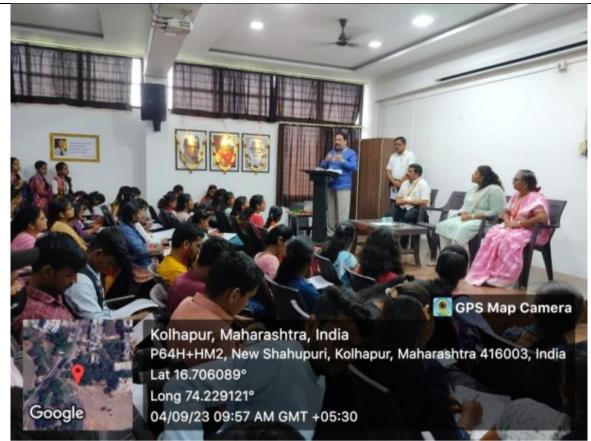

Figure 1 विद्यार्थ्यांना पीपीटीच्या आणि व्हिडिओच्या माध्यमातून माहिती सादरीकरन करताना प्रा ऐश्वर्या हिंगमिरे Prof. Aishwarya Hingmire presenting information to the students through PPT and video.

Figure 2 विद्यार्थ्यांना मार्गदर्शन करताना प्राचार्य डॉ. आर. के. शानेदिवाण Principal Dr. R. K. Shanediwan while guiding the students