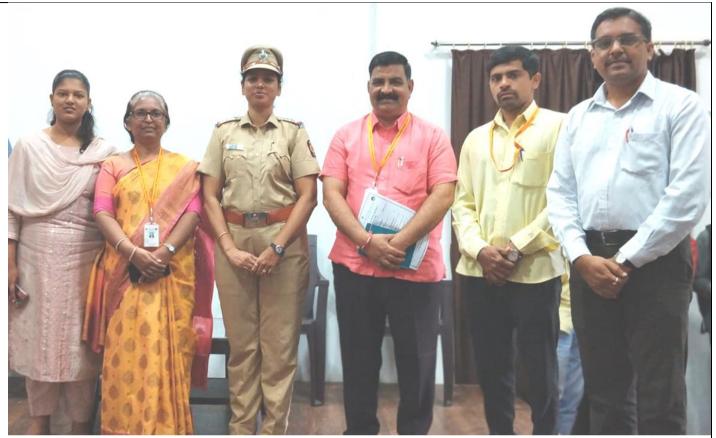

#### **Photos:**

Figure 1 कार्यक्रमाच्या प्रमुख पाहुण्या सौ. दिपाली पाटील (पोलीस उपनिरीक्षक, सीआयडी विभाग, पुणे) यांचे स्वागत करताना भूगोल विभाग प्रमुख डॉ. डी. एल. काशिद-पाटील

Dr. D. L. Kashid-Patil, Head of Geography Department welcoming the chief guest of the program Mrs. Dipali Patil (Police Sub-Inspector, CID Division, Pune)

Figure 2 वसुंधरा भूगोल अभ्यास मंडळाचे उदघाटन झाल्यानंतर बोर्डसोबत कार्यक्रमाच्या प्रमुख पाहुण्या सौ. दिपाली पाटील (पोलीस उपनिरीक्षक, सीआयडी विभाग, पुणे) व इतर मान्यवर

After the inauguration of the Vasundhara Geography Study Board, the board was accompanied by the chief guest of the program Mrs. Dipali Patil (Police Sub-Inspector, CID Division, Pune) and other dignitaries