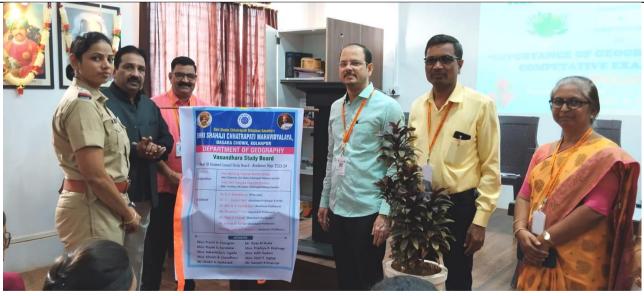

Figure 2 वसुंधरा भूगोल अभ्यास मंडळाचे उदघाटन झाल्यानंतर बोर्डसोबत कार्यक्रमाच्या प्रमुख पाहुण्या सौ. दिपाली पाटील (पोलीस उपनिरीक्षक, सीआयडी विभाग, पुणे) व इतर मान्यवर

After the inauguration of the Vasundhara Geography Study Board, the board was accompanied by the chief guest of the program Mrs. Dipali Patil (Police Sub-Inspector, CID Division, Pune) and other dignitaries