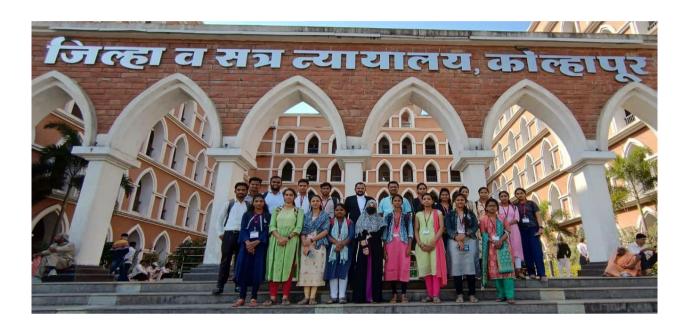

Website: www.shahajicollege.ac.in

Prin. Dr. R. K. Shanediwan - M.A. B.Ed. Ph.D.NET (Marathi) B.J.

E-mail: sscm34.cl@unishivaii.ac.in Phone: (O) (0231) 2644204, (M) 9960995853

कोल्हापूर : जिल्हा न्यायालयास अभ्यास भेटीप्रसंगी शहाजी महाविद्यालयातील राज्यशास्त्र विभागातील विद्यार्थी व प्राध्यापक.

# शहाजी महाविद्यालयातील विद्यार्थी, प्राध्यापकांची जिल्हा न्यायालयास भेट

कोल्हाप्र: शहाजी महाविद्यालयातील राज्यशास्त्र विभागातील विद्यार्थी व प्राध्यापक यांनी जिल्हा न्यायालयास अध्यास दौऱ्यांतर्गत भेट दिली. न्यायालयीन कामकाज पद्धती कशा पद्धतीने चालते याचा प्रत्यक्ष अनुभव घेण्यासाठी जिल्हा न्यायालय भेटीचे आयोजन केले होते. न्या. प्रीतम पाटील यांनी विद्यार्थ्यांना न्यायालयीन कामकाजाबद्दल माहिती दिली. घटस्फोटाचे न्यायालय व बाल गुन्हेगार न्यायालय या दोन केसचे विद्यार्थ्यांना प्रत्यक्ष कामकाज पाहता आले. कोल्हापूर बार कौन्सिलचे माजी सचिव ॲड. विजयकुमार ताटे-देशमुख यांनी विद्यार्थी व न्यायाधीश यांच्यामध्ये संवाद घडवून आणला. अभ्यास भेटीसाठी राज्यशास्त्र विभाग प्रमुख डॉ. राहुल मांडणीकर, प्राचार्य डॉ. आर. के. शानेदिवाण यांचे सहकार्य लाभले.