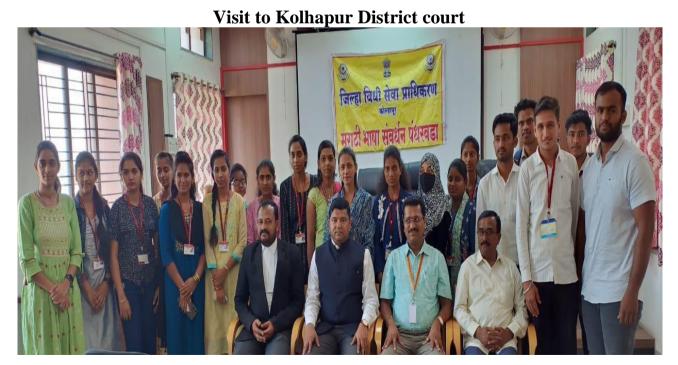

#### 5. Brief Summary of the Programme:

Department of Political Science organized study visit to "Kolapur District Court" at Kasaba Bawada, Kolhapur on dated 16<sup>th</sup> January 2024. The aim of the study was to understand the the working procdure and function of the court. Mr. Pritam Patil, Judge interacted with our students. He also guided and given demonstration about diverce court procedure and child crime court procedure to the students. There were 22 students participated in this study visit. At last, Dr. V. J. Dethe expressed vote of thanks.