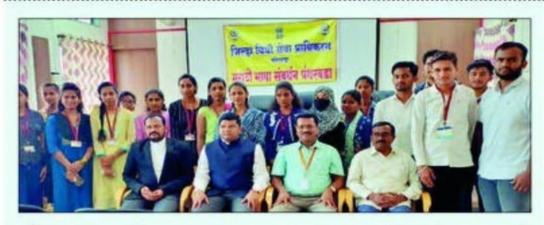

#### 5. Brief Summary of the Programme:

Department of Political Science organized study visit to "Kolapur District Court" at Kasaba Bawada, Kolhapur on dated 16<sup>th</sup> January 2024. The aim of the study was to understand the the working procdure and function of the court. Mr. Pritam Patil, Judge interacted with our students. He also guided and given demonstration about diverce court procedure and child crime court procedure to the students. There were 22 students participated in this study visit. At last, Dr. V. J. Dethe expressed vote of thanks.