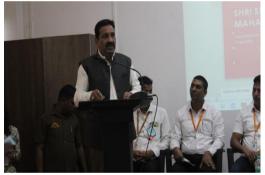

5. Brief Summary of the Programme:

The Commerce Department organized the Commerce Festival from January 6 to January 12, 2024. As part of this festival, a Debate Competition for Commerce students was held on January 8, 2024, at the Maharshi V. R. Shinde Auditorium, SSCM Kolhapur, from 10 A.M. to 1:30 P.M. The objective of the debate competition was to enhance the public speaking skills of students and to help them articulate their thoughts and opinions effectively. The session served as a kaleidoscope of opinions and perspectives, enriching the students' knowledge and understanding of various topics. The event was honored by the presence of chief guests and judges, Dr. K. M. Desai, Head of the Sociology Department, and Dr. A. B. Balugade, Professor of the Psychology Department, both from Shri Shahaji Chhatrapati Mahavidyalaya. The program was presided over by the college principal, Dr. R. K. Shanediwan, alongside Office Superintendent Mr. M. V. Bhosale, IQAC Coordinator Dr. R. D. Mandanikar, Commerce HoD Mr. S. H. Kamble, and other staff members from the Commerce Department. The program commenced with a college prayer, followed by a ceremonial tree planting to mark the occasion. Mr. S. H. Kamble delivered the welcome address, welcoming the chief guests and highlighting the main objectives of the competition. Mrs. C. K. Patil further emphasized the importance of the event. Dr. R. K. Shanediwan then shared insights into the skills necessary for effective debate participation and offered guidance for the competition.