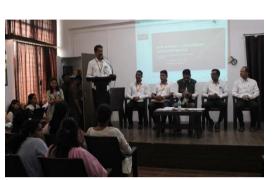

5. Brief Summary of the Programme:

The Commerce Department organized the Commerce Festival from January 6 to January 12, 2024. As part of this festival, a Debate Competition for Commerce students was held on January 8, 2024, at the Maharshi V. R. Shinde Auditorium, SSCM Kolhapur, from 10 A.M. to 1:30 P.M. The objective of the debate competition was to enhance the public speaking skills of students and to help them articulate their thoughts and opinions effectively. The session served as a kaleidoscope of opinions and perspectives, enriching the students' knowledge and understanding of various topics. The event was honored by the presence of chief guests and judges, Dr. K. M. Desai, Head of the Sociology Department, and Dr. A. B. Balugade, Professor of the Psychology Department, both from Shri Shahaji Chhatrapati Mahavidyalaya. The program was presided over by the college principal, Dr. R. K. Shanediwan, alongside Office Superintendent Mr. M. V. Bhosale, IQAC Coordinator Dr. R. D. Mandanikar, Commerce HoD Mr. S. H. Kamble, and other staff members from the Commerce Department. The program commenced with a college prayer, followed by a ceremonial tree planting to mark the occasion. Mr. S. H. Kamble delivered the welcome address, welcoming the chief guests and highlighting the main objectives of the competition. Mrs. C. K. Patil further emphasized the importance of the event. Dr. R. K. Shanediwan then shared insights into the skills necessary for effective debate participation and offered guidance for the competition.

F-mail · sscm34.cl@unishivaii.ac.in Phone : (O) (0231) 2644204, (M) 9960995853

A total of 40 students participated enthusiastically, forming ten groups to debate on selected topics. The competition included preliminary rounds, semi-finals, and finals, with each group presenting their arguments. The points raised were met with cheers and applause from the audience, showcasing the talent in the room. The competition was dynamic, with students exchanging perspectives and thoughtfully discussing the merits and demerits of each topic. Dr. K. M. Desai and Dr. A. B. Balugade served as judges for the event, which was organized by Mrs. C. K. Patil and Adv. Gauri Patil, along with support from other Commerce staff under the guidance of the Commerce HoD.