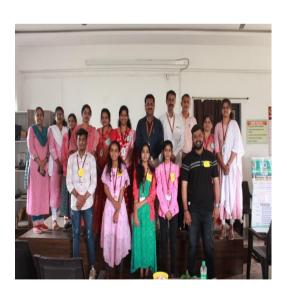

## **Photos of the Programme**

One minute extempore competition contestents

Dr Vijay Dethe competition judge

**Students presentation in One Minute Extempore** 

Group photos of contestants of the competition