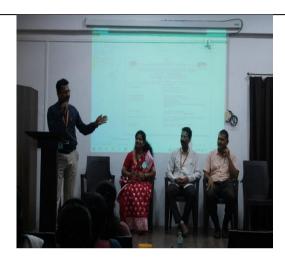

## **Photos of the Programme**

One minute extempore competition contestents

Dr Vijay Dethe competition judge

**Students presentation in One Minute Extempore** 

Group photos of contestants of the competition