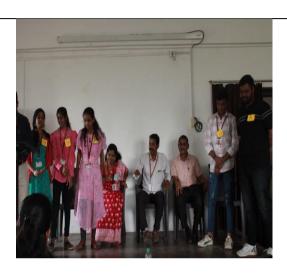

## **Photos of the Programme**

One minute extempore competition contestents

Dr Vijay Dethe competition judge

**Students presentation in One Minute Extempore** 

Group photos of contestants of the competition