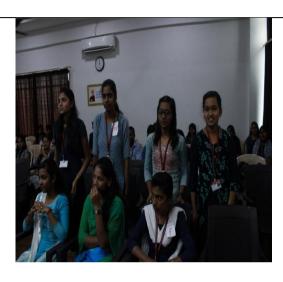

# **Photos of the Programme**

Quiz competition welcome by Prof. Mrs. Asmita Inamdar

Students Partcipation in quiz competition

Dr Rahul Mandanikar expressing thouts about Quiz Competition

**Glimps of Quiz competition** 