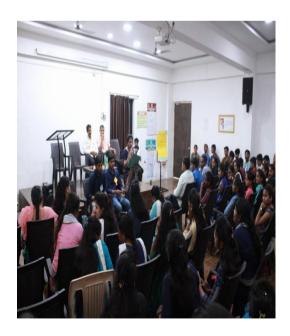

# **Photos of the Programme**

Quiz competition welcome by Prof. Mrs. Asmita Inamdar

Students Partcipation in quiz competition

Dr Rahul Mandanikar expressing thouts about Quiz Competition

**Glimps of Quiz competition** 

## 5. Brief Summary of the Programme:

The Commerce Department organized the Commerce Festival from January 6 to January 12, 2024. As part of this festival, a Quiz Competition for Commerce students was held on January 9, 2024, at the Maharshi V. R. Shinde Auditorium, S.S.C.M. Kolhapur, from 10 A.M. to 12:30 P.M. The aim of the competition was to enhance students' academic knowledge while also promoting general awareness. The event was presided over by Principal Dr. R. K. Shanediwan, with the attendance of Office Superintendent Mr. M. V. Bhosale, IQAC Coordinator Dr. R. D. Mandanikar, Commerce HOD Mr. S. H. Kamble, and other faculty members from the Commerce Department. The program began with a college prayer, followed by a welcome address delivered by Mr. S. H. Kamble, who greeted the chief guests. Mrs. Asmita M. Inamdar highlighted the main objective of the program, emphasizing the importance of the Quiz Competition. Following her, IQAC Coordinator Dr. R. D. Mandanikar spoke on the significance of quiz competitions and how general knowledge is beneficial for competitive