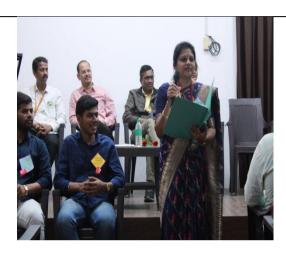

# **Photos of the Programme**

Quiz competition welcome by Prof. Mrs. Asmita Inamdar

Students Partcipation in quiz competition

Dr Rahul Mandanikar expressing thouts about Quiz Competition

**Glimps of Quiz competition** 