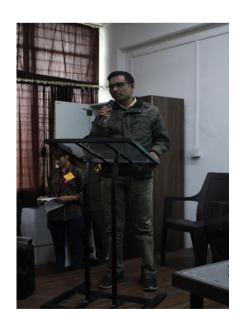

# **Photos of the Programme**

Quiz competition welcome by Prof. Mrs. Asmita Inamdar

Students Partcipation in quiz competition

Dr Rahul Mandanikar expressing thouts about Quiz Competition

**Glimps of Quiz competition** 