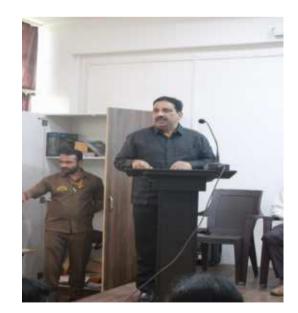

#### 5. Brief Summary of the Programme:

On January 11, 2024, the Commerce Department and IQAC jointly organized the Commerce Festival 2024, which concluded today with the fifth session, namely a seminar on the stock market. Mr. Vishal Kapadia, the Franchisee Owner of Geojit Finance, was present as the chief guest and speaker for the program. The welcome and introductory remarks for the program were given by Prof. Santosh Kamble, Head of the Commerce Department. The Principal of the college, Dr. R. K. Shanedevan, welcomed the attendees with roses and a copy of the Shahaji Varta magazine. Subsequently, Prof. C. K. Patil from the Commerce Department recognized the attendees. Dr. R. K. Shanedevan, the Principal of the college, expressed his thoughts as the chairperson of today's program. During this, he discussed the topic of the stock market.

#### Photos of the programme

Welcome and Introduction by Prof. S.H.

Kamble

Guest lecture by Mr. Vishal Kapadia, Share Market **Expert** 

Guest lecture by Mr. Vishal Kapadia, Share Market Expert

Presidential speech by Prin. Dr. R. K. Shanediwan