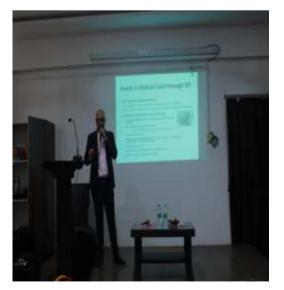

#### 5. Brief Summary of the Programme:

On January 11, 2024, the Commerce Department and IQAC jointly organized the Commerce Festival 2024, which concluded today with the fifth session, namely a seminar on the stock market. Mr. Vishal Kapadia, the Franchisee Owner of Geojit Finance, was present as the chief guest and speaker for the program. The welcome and introductory remarks for the program were given by Prof. Santosh Kamble, Head of the Commerce Department. The Principal of the college, Dr. R. K. Shanedevan, welcomed the attendees with roses and a copy of the Shahaji Varta magazine. Subsequently, Prof. C. K. Patil from the Commerce Department recognized the attendees. Dr. R. K. Shanedevan, the Principal of the college, expressed his thoughts as the chairperson of today's program. During this, he discussed the topic of the stock market.

Along with this, he emphasized that not only commerce students but all students should have knowledge in the context of the stock market. Similarly, the main speaker, Mr. Vishal Kapadia, provided comprehensive guidance on the subject of the stock market. He explained concepts such as shares, mutual funds, SIP, etc. After that, Mr. Vishal Kapadia answered the students' questions at the end of the seminar.

#### Photos of the programme

Welcome and Introduction by Prof. S.H.

Kamble

Guest lecture by Mr. Vishal Kapadia, Share Market **Expert** 

Guest lecture by Mr. Vishal Kapadia, Share Market Expert

Presidential speech by Prin. Dr. R. K. Shanediwan