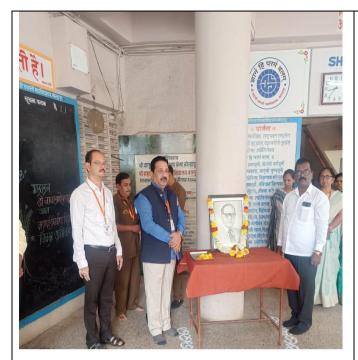

#### Some snapshots from the Spceal Lecture

Dignitaries worshiping the image of Dr. Babasaheb Ambedkar

Sridhar Shinde while guiding on the topic of relation between Raharshi Shahu Maharaj and Dr. Babasaheb Ambedkar