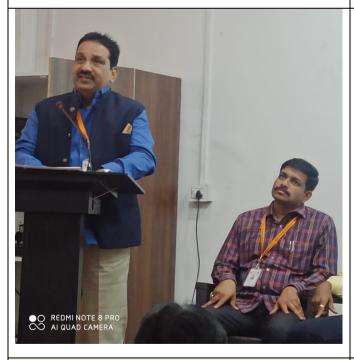

ule-Shahu-Ambedkar from the root. Progressive thoughts of these leaders are useful for social development. Dr. Suresh Shikare welcomed the program. Dr Shivaji Jadhav introduced the chief guests. Mr. P. K. Patil moderated. All the professors, administrative staff, students attended this program in large numbers.

**10) Outcomes of the Programme** : 1

: 1) Students understood the importance of Dr.

Babasaheb Ambedkar's work.

11) Vote of Thanks

: Mr. S. D. Aparadh

12) Feedback

: Veroy Good

क्रियाम अ क्रियाम अ क्रियाम अ

इतिहास विमाग अस्तरी फ्रुचारी महाविद्यालय, कोल्ह

#### Some snapshots from the Spceal Lecture





Dignitaries worshiping the image of Dr. Babasaheb Ambedkar

Sridhar Shinde while guiding on the topic of relation between Raharshi Shahu Maharaj and Dr. Babasaheb Ambedkar







Dignitaries present for the event.

# श्री शाहू छत्रपती शिक्षण संस्थेचे श्री शहाजी छत्रपती महाविद्यालय, कोल्हापूर

शाहू क्लब, IQAC

a

इतिहास विभाग द्वारा आयोजित

डॉ. बाबासाहेब आंबेडकर यांच्या महापरिनिर्वाण

दिनानिमित्त विशेष व्याख्यान पुष्प

## **ो** विषय **ो**

'छत्रपती शाहू महाराज आणि डॉ. बाबासाहेब आंबेडकर यांचे ऋणानुबंध' ६ डिसेंबर २०२३

| अ. क्र. | नाव्                                        | सही                      |
|---------|---------------------------------------------|--------------------------|
| 1       | शिवानी संदर्भात कलंत्रे                     | Skalaintre               |
| 2       | तृत्ती प्रकाश थारव<br>भीतिया काँभाजी भाविकर | TRucks.                  |
| 3]      |                                             | GJ_                      |
| 4)      | नामिया आदम वहा