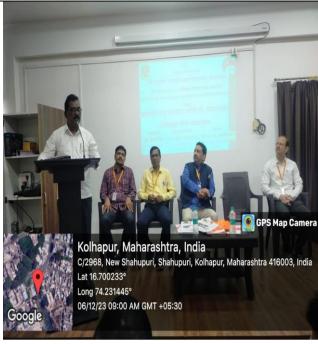

#### Some snapshots from the Spceal Lecture

Dignitaries worshiping the image of Dr. Babasaheb Ambedkar

Sridhar Shinde while guiding on the topic of relation between Raharshi Shahu Maharaj and Dr. Babasaheb Ambedkar