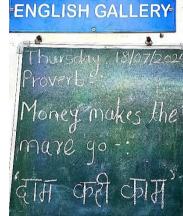

# **Some Glimpses**

## 5. Brief Summary of the Programme:

The Department of English has started "English Gallery" with the aim of enriching knowledge of English language of the students. This activity is entirely handled by the students of English Department. The students write everyday a new vocabulary/ idiom/ phrase etc. with the meaning on the board displayed on the wall of the department. They write the same vocabulary in their notebooks as well everyday. They are encouraged to find the new terminology and get acquainted with their uses in various contexts. This ensures enrichment of their knowledge of English language. Throughout the year, they learn new words in Enlgish language. They feel more interested in learning English language. Their interest is sustained by the variety of ways by enhancing their knowledge. In the Acadmeic Year 2024-25, more than 150 words were introduced through "English Gallery"