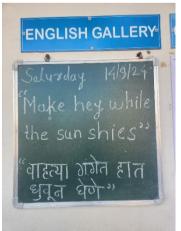

## 5. Brief Summary of the Programme:

The Department of English has started "English Gallery" with the aim of enriching knowledge of English language of the students. This activity is entirely handled by the students of English Department. The students write everyday a new vocabulary/ idiom/ phrase etc. with the meaning on the board displayed on the wall of the department. They write the same vocabulary in their notebooks as well everyday. They are encouraged to find the new terminology and get acquainted with their uses in various contexts. This ensures enrichment of their knowledge of English language. Throughout the year, they learn new words in Enlgish language. They feel more interested in learning English language. Their interest is sustained by the variety of ways by enhancing their knowledge. In the Acadmeic Year 2024-25, more than 150 words were introduced through "English Gallery"

# **Some Glimpses**