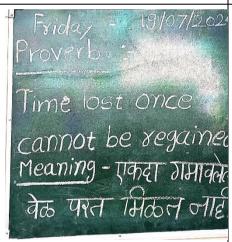

# **Some Glimpses**

## 5. Brief Summary of the Programme:

The Department of English has started "English Gallery" with the aim of enriching knowledge of English language of the students. This activity is entirely handled by the students of English Department. The students write everyday a new vocabulary/ idiom/ phrase etc. with the meaning on the board displayed on the wall of the department. They write the same vocabulary in their notebooks as well everyday. They are encouraged to find the new terminology and get acquainted with their uses in various contexts. This ensures enrichment of their knowledge of English language. Throughout the year, they learn new words in Enlgish language. They feel more interested in learning English language. Their interest is sustained by the variety of ways by enhancing their knowledge. In the Acadmeic Year 2024-25, more than 150 words were introduced through "English Gallery"