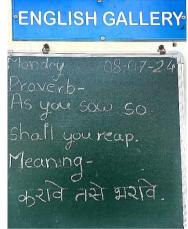

## 5. Brief Summary of the Programme:

The Department of English has started "English Gallery" with the aim of enriching knowledge of English language of the students. This activity is entirely handled by the students of English Department. The students write everyday a new vocabulary/ idiom/ phrase etc. with the meaning on the board displayed on the wall of the department. They write the same vocabulary in their notebooks as well everyday. They are encouraged to find the new terminology and get acquainted with their uses in various contexts. This ensures enrichment of their knowledge of English language. Throughout the year, they learn new words in Enlgish language. They feel more interested in learning English language. Their interest is sustained by the variety of ways by enhancing their knowledge. In the Acadmeic Year 2024-25, more than 150 words were introduced through "English Gallery"

# **Some Glimpses**