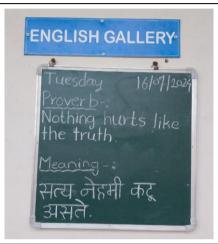

## 5. Brief Summary of the Programme:

The Department of English has started "English Gallery" with the aim of enriching knowledge of English language of the students. This activity is entirely handled by the students of English Department. The students write everyday a new vocabulary/ idiom/ phrase etc. with the meaning on the board displayed on the wall of the department. They write the same vocabulary in their notebooks as well everyday. They are encouraged to find the new terminology and get acquainted with their uses in various contexts. This ensures enrichment of their knowledge of English language. Throughout the year, they learn new words in Enlgish language. They feel more interested in learning English language. Their interest is sustained by the variety of ways by enhancing their knowledge. In the Acadmeic Year 2024-25, more than 150 words were introduced through "English Gallery"

# **Some Glimpses**