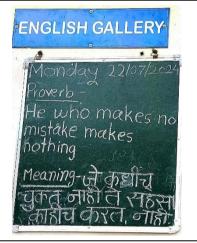

# **Some Glimpses**

## 5. Brief Summary of the Programme:

The Department of English has started "English Gallery" with the aim of enriching knowledge of English language of the students. This activity is entirely handled by the students of English Department. The students write everyday a new vocabulary/ idiom/ phrase etc. with the meaning on the board displayed on the wall of the department. They write the same vocabulary in their notebooks as well everyday. They are encouraged to find the new terminology and get acquainted with their uses in various contexts. This ensures enrichment of their knowledge of English language. Throughout the year, they learn new words in Enlgish language. They feel more interested in learning English language. Their interest is sustained by the variety of ways by enhancing their knowledge. In the Acadmeic Year 2024-25, more than 150 words were introduced through "English Gallery"