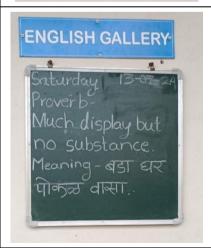

## 5. Brief Summary of the Programme:

The Department of English has started "English Gallery" with the aim of enriching knowledge of English language of the students. This activity is entirely handled by the students of English Department. The students write everyday a new vocabulary/ idiom/ phrase etc. with the meaning on the board displayed on the wall of the department. They write the same vocabulary in their notebooks as well everyday. They are encouraged to find the new terminology and get acquainted with their uses in various contexts. This ensures enrichment of their knowledge of English language. Throughout the year, they learn new words in Enlgish language. They feel more interested in learning English language. Their interest is sustained by the variety of ways by enhancing their knowledge. In the Acadmeic Year 2024-25, more than 150 words were introduced through "English Gallery"

# **Some Glimpses**