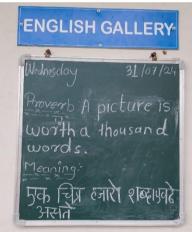

## 5. Brief Summary of the Programme:

The Department of English has started "English Gallery" with the aim of enriching knowledge of English language of the students. This activity is entirely handled by the students of English Department. The students write everyday a new vocabulary/ idiom/ phrase etc. with the meaning on the board displayed on the wall of the department. They write the same vocabulary in their notebooks as well everyday. They are encouraged to find the new terminology and get acquainted with their uses in various contexts. This ensures enrichment of their knowledge of English language. Throughout the year, they learn new words in Enlgish language. They feel more interested in learning English language. Their interest is sustained by the variety of ways by enhancing their knowledge. In the Acadmeic Year 2024-25, more than 150 words were introduced through "English Gallery"

# **Some Glimpses**