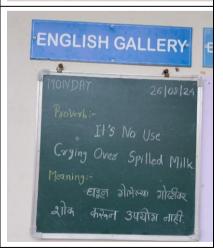

## 5. Brief Summary of the Programme:

The Department of English has started "English Gallery" with the aim of enriching knowledge of English language of the students. This activity is entirely handled by the students of English Department. The students write everyday a new vocabulary/ idiom/ phrase etc. with the meaning on the board displayed on the wall of the department. They write the same vocabulary in their notebooks as well everyday. They are encouraged to find the new terminology and get acquainted with their uses in various contexts. This ensures enrichment of their knowledge of English language. Throughout the year, they learn new words in Enlgish language. They feel more interested in learning English language. Their interest is sustained by the variety of ways by enhancing their knowledge. In the Acadmeic Year 2024-25, more than 150 words were introduced through "English Gallery"

# **Some Glimpses**