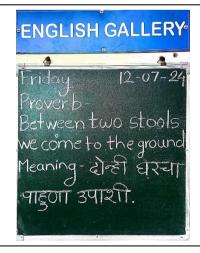

## 5. Brief Summary of the Programme:

The Department of English has started "English Gallery" with the aim of enriching knowledge of English language of the students. This activity is entirely handled by the students of English Department. The students write everyday a new vocabulary/ idiom/ phrase etc. with the meaning on the board displayed on the wall of the department. They write the same vocabulary in their notebooks as well everyday. They are encouraged to find the new terminology and get acquainted with their uses in various contexts. This ensures enrichment of their knowledge of English language. Throughout the year, they learn new words in Enlgish language. They feel more interested in learning English language. Their interest is sustained by the variety of ways by enhancing their knowledge. In the Acadmeic Year 2024-25, more than 150 words were introduced through "English Gallery"

# **Some Glimpses**