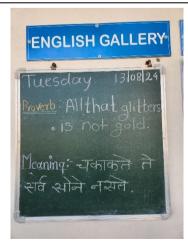

## 5. Brief Summary of the Programme:

The Department of English has started "English Gallery" with the aim of enriching knowledge of English language of the students. This activity is entirely handled by the students of English Department. The students write everyday a new vocabulary/ idiom/ phrase etc. with the meaning on the board displayed on the wall of the department. They write the same vocabulary in their notebooks as well everyday. They are encouraged to find the new terminology and get acquainted with their uses in various contexts. This ensures enrichment of their knowledge of English language. Throughout the year, they learn new words in Enlgish language. They feel more interested in learning English language. Their interest is sustained by the variety of ways by enhancing their knowledge. In the Acadmeic Year 2024-25, more than 150 words were introduced through "English Gallery"

# **Some Glimpses**