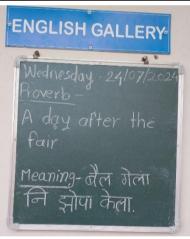

## 5. Brief Summary of the Programme:

The Department of English has started "English Gallery" with the aim of enriching knowledge of English language of the students. This activity is entirely handled by the students of English Department. The students write everyday a new vocabulary/ idiom/ phrase etc. with the meaning on the board displayed on the wall of the department. They write the same vocabulary in their notebooks as well everyday. They are encouraged to find the new terminology and get acquainted with their uses in various contexts. This ensures enrichment of their knowledge of English language. Throughout the year, they learn new words in Enlgish language. They feel more interested in learning English language. Their interest is sustained by the variety of ways by enhancing their knowledge. In the Acadmeic Year 2024-25, more than 150 words were introduced through "English Gallery"

# **Some Glimpses**