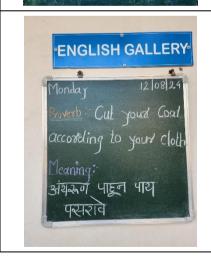

## 5. Brief Summary of the Programme:

The Department of English has started "English Gallery" with the aim of enriching knowledge of English language of the students. This activity is entirely handled by the students of English Department. The students write everyday a new vocabulary/ idiom/ phrase etc. with the meaning on the board displayed on the wall of the department. They write the same vocabulary in their notebooks as well everyday. They are encouraged to find the new terminology and get acquainted with their uses in various contexts. This ensures enrichment of their knowledge of English language. Throughout the year, they learn new words in Enlgish language. They feel more interested in learning English language. Their interest is sustained by the variety of ways by enhancing their knowledge. In the Acadmeic Year 2024-25, more than 150 words were introduced through "English Gallery"

# **Some Glimpses**