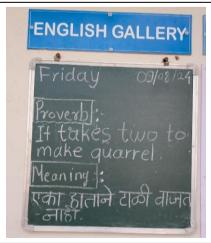

## 5. Brief Summary of the Programme:

The Department of English has started "English Gallery" with the aim of enriching knowledge of English language of the students. This activity is entirely handled by the students of English Department. The students write everyday a new vocabulary/ idiom/ phrase etc. with the meaning on the board displayed on the wall of the department. They write the same vocabulary in their notebooks as well everyday. They are encouraged to find the new terminology and get acquainted with their uses in various contexts. This ensures enrichment of their knowledge of English language. Throughout the year, they learn new words in Enlgish language. They feel more interested in learning English language. Their interest is sustained by the variety of ways by enhancing their knowledge. In the Acadmeic Year 2024-25, more than 150 words were introduced through "English Gallery"

# **Some Glimpses**