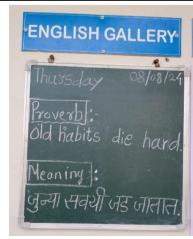

## 5. Brief Summary of the Programme:

The Department of English has started "English Gallery" with the aim of enriching knowledge of English language of the students. This activity is entirely handled by the students of English Department. The students write everyday a new vocabulary/ idiom/ phrase etc. with the meaning on the board displayed on the wall of the department. They write the same vocabulary in their notebooks as well everyday. They are encouraged to find the new terminology and get acquainted with their uses in various contexts. This ensures enrichment of their knowledge of English language. Throughout the year, they learn new words in Enlgish language. They feel more interested in learning English language. Their interest is sustained by the variety of ways by enhancing their knowledge. In the Acadmeic Year 2024-25, more than 150 words were introduced through "English Gallery"

# **Some Glimpses**