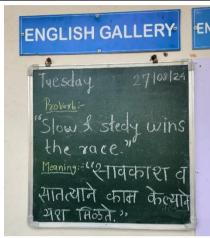

# **Some Glimpses**

## 5. Brief Summary of the Programme:

The Department of English has started "English Gallery" with the aim of enriching knowledge of English language of the students. This activity is entirely handled by the students of English Department. The students write everyday a new vocabulary/ idiom/ phrase etc. with the meaning on the board displayed on the wall of the department. They write the same vocabulary in their notebooks as well everyday. They are encouraged to find the new terminology and get acquainted with their uses in various contexts. This ensures enrichment of their knowledge of English language. Throughout the year, they learn new words in Enlgish language. They feel more interested in learning English language. Their interest is sustained by the variety of ways by enhancing their knowledge. In the Acadmeic Year 2024-25, more than 150 words were introduced through "English Gallery"