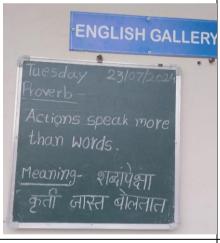

## 5. Brief Summary of the Programme:

The Department of English has started "English Gallery" with the aim of enriching knowledge of English language of the students. This activity is entirely handled by the students of English Department. The students write everyday a new vocabulary/ idiom/ phrase etc. with the meaning on the board displayed on the wall of the department. They write the same vocabulary in their notebooks as well everyday. They are encouraged to find the new terminology and get acquainted with their uses in various contexts. This ensures enrichment of their knowledge of English language. Throughout the year, they learn new words in Enlgish language. They feel more interested in learning English language. Their interest is sustained by the variety of ways by enhancing their knowledge. In the Acadmeic Year 2024-25, more than 150 words were introduced through "English Gallery"

# **Some Glimpses**