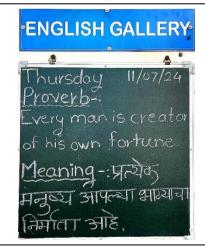

## 5. Brief Summary of the Programme:

The Department of English has started "English Gallery" with the aim of enriching knowledge of English language of the students. This activity is entirely handled by the students of English Department. The students write everyday a new vocabulary/ idiom/ phrase etc. with the meaning on the board displayed on the wall of the department. They write the same vocabulary in their notebooks as well everyday. They are encouraged to find the new terminology and get acquainted with their uses in various contexts. This ensures enrichment of their knowledge of English language. Throughout the year, they learn new words in Enlgish language. They feel more interested in learning English language. Their interest is sustained by the variety of ways by enhancing their knowledge. In the Acadmeic Year 2024-25, more than 150 words were introduced through "English Gallery"

# **Some Glimpses**