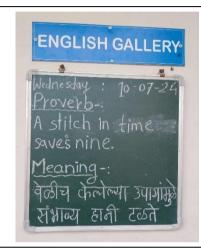

## 5. Brief Summary of the Programme:

The Department of English has started "English Gallery" with the aim of enriching knowledge of English language of the students. This activity is entirely handled by the students of English Department. The students write everyday a new vocabulary/ idiom/ phrase etc. with the meaning on the board displayed on the wall of the department. They write the same vocabulary in their notebooks as well everyday. They are encouraged to find the new terminology and get acquainted with their uses in various contexts. This ensures enrichment of their knowledge of English language. Throughout the year, they learn new words in Enlgish language. They feel more interested in learning English language. Their interest is sustained by the variety of ways by enhancing their knowledge. In the Acadmeic Year 2024-25, more than 150 words were introduced through "English Gallery"

# **Some Glimpses**