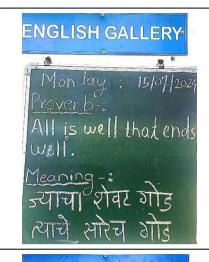

## 5. Brief Summary of the Programme:

The Department of English has started "English Gallery" with the aim of enriching knowledge of English language of the students. This activity is entirely handled by the students of English Department. The students write everyday a new vocabulary/ idiom/ phrase etc. with the meaning on the board displayed on the wall of the department. They write the same vocabulary in their notebooks as well everyday. They are encouraged to find the new terminology and get acquainted with their uses in various contexts. This ensures enrichment of their knowledge of English language. Throughout the year, they learn new words in Enlgish language. They feel more interested in learning English language. Their interest is sustained by the variety of ways by enhancing their knowledge. In the Acadmeic Year 2024-25, more than 150 words were introduced through "English Gallery"

# **Some Glimpses**