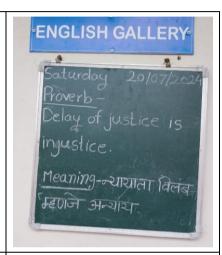

## 5. Brief Summary of the Programme:

The Department of English has started "English Gallery" with the aim of enriching knowledge of English language of the students. This activity is entirely handled by the students of English Department. The students write everyday a new vocabulary/ idiom/ phrase etc. with the meaning on the board displayed on the wall of the department. They write the same vocabulary in their notebooks as well everyday. They are encouraged to find the new terminology and get acquainted with their uses in various contexts. This ensures enrichment of their knowledge of English language. Throughout the year, they learn new words in Enlgish language. They feel more interested in learning English language. Their interest is sustained by the variety of ways by enhancing their knowledge. In the Acadmeic Year 2024-25, more than 150 words were introduced through "English Gallery"

# **Some Glimpses**