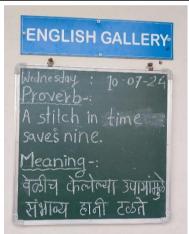

## 5. Brief Summary of the Programme:

The Department of English has started "English Gallery" with the aim of enriching knowledge of English language of the students. This activity is entirely handled by the students of English Department. The students write everyday a new vocabulary/ idiom/ phrase etc. with the meaning on the board displayed on the wall of the department. They write the same vocabulary in their notebooks as well everyday. They are encouraged to find the new terminology and get acquainted with their uses in various contexts. This ensures enrichment of their knowledge of English language. Throughout the year, they learn new words in Enlgish language. They feel more interested in learning English language. Their interest is sustained by the variety of ways by enhancing their knowledge. In the Acadmeic Year 2024-25, more than 150 words were introduced through "English Gallery"

# **Some Glimpses**