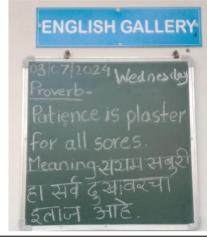

## 5. Brief Summary of the Programme:

The Department of English has started "English Gallery" with the aim of enriching knowledge of English language of the students. This activity is entirely handled by the students of English Department. The students write everyday a new vocabulary/ idiom/ phrase etc. with the meaning on the board displayed on the wall of the department. They write the same vocabulary in their notebooks as well everyday. They are encouraged to find the new terminology and get acquainted with their uses in various contexts. This ensures enrichment of their knowledge of English language. Throughout the year, they learn new words in Enlgish language. They feel more interested in learning English language. Their interest is sustained by the variety of ways by enhancing their knowledge. In the Acadmeic Year 2024-25, more than 150 words were introduced through "English Gallery"

# **Some Glimpses**