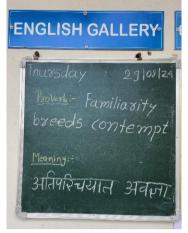

## 5. Brief Summary of the Programme:

The Department of English has started "English Gallery" with the aim of enriching knowledge of English language of the students. This activity is entirely handled by the students of English Department. The students write everyday a new vocabulary/ idiom/ phrase etc. with the meaning on the board displayed on the wall of the department. They write the same vocabulary in their notebooks as well everyday. They are encouraged to find the new terminology and get acquainted with their uses in various contexts. This ensures enrichment of their knowledge of English language. Throughout the year, they learn new words in Enlgish language. They feel more interested in learning English language. Their interest is sustained by the variety of ways by enhancing their knowledge. In the Acadmeic Year 2024-25, more than 150 words were introduced through "English Gallery"

# **Some Glimpses**