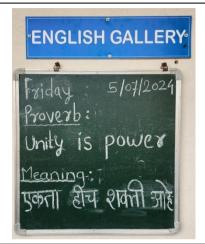

## 5. Brief Summary of the Programme:

The Department of English has started "English Gallery" with the aim of enriching knowledge of English language of the students. This activity is entirely handled by the students of English Department. The students write everyday a new vocabulary/ idiom/ phrase etc. with the meaning on the board displayed on the wall of the department. They write the same vocabulary in their notebooks as well everyday. They are encouraged to find the new terminology and get acquainted with their uses in various contexts. This ensures enrichment of their knowledge of English language. Throughout the year, they learn new words in Enlgish language. They feel more interested in learning English language. Their interest is sustained by the variety of ways by enhancing their knowledge. In the Acadmeic Year 2024-25, more than 150 words were introduced through "English Gallery"

# **Some Glimpses**