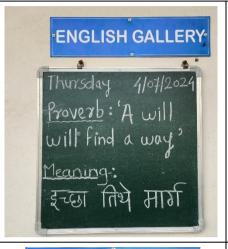

## 5. Brief Summary of the Programme:

The Department of English has started "English Gallery" with the aim of enriching knowledge of English language of the students. This activity is entirely handled by the students of English Department. The students write everyday a new vocabulary/ idiom/ phrase etc. with the meaning on the board displayed on the wall of the department. They write the same vocabulary in their notebooks as well everyday. They are encouraged to find the new terminology and get acquainted with their uses in various contexts. This ensures enrichment of their knowledge of English language. Throughout the year, they learn new words in Enlgish language. They feel more interested in learning English language. Their interest is sustained by the variety of ways by enhancing their knowledge. In the Acadmeic Year 2024-25, more than 150 words were introduced through "English Gallery"

# **Some Glimpses**