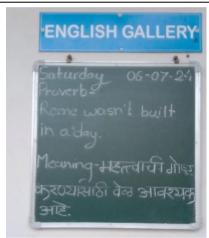

## 5. Brief Summary of the Programme:

The Department of English has started "English Gallery" with the aim of enriching knowledge of English language of the students. This activity is entirely handled by the students of English Department. The students write everyday a new vocabulary/ idiom/ phrase etc. with the meaning on the board displayed on the wall of the department. They write the same vocabulary in their notebooks as well everyday. They are encouraged to find the new terminology and get acquainted with their uses in various contexts. This ensures enrichment of their knowledge of English language. Throughout the year, they learn new words in Enlgish language. They feel more interested in learning English language. Their interest is sustained by the variety of ways by enhancing their knowledge. In the Acadmeic Year 2024-25, more than 150 words were introduced through "English Gallery"

# **Some Glimpses**