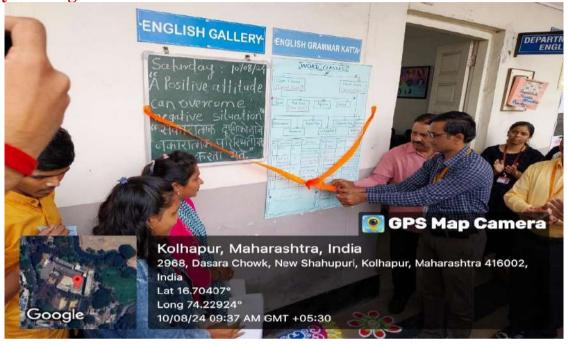

Phone: (O) (0231) 2644204, (M) 9960995853

Activity: "Inauguration of Grammar Katta Activities: 2024-25" Date: 10/08/2024

Figure 1: Inauguration of Grammar Katta Activities: 2024-25 at the auspicious hands of Principal Dr. R. K. Shanediwan and IQAC Coordinator Dr. R. D. Mandanikar