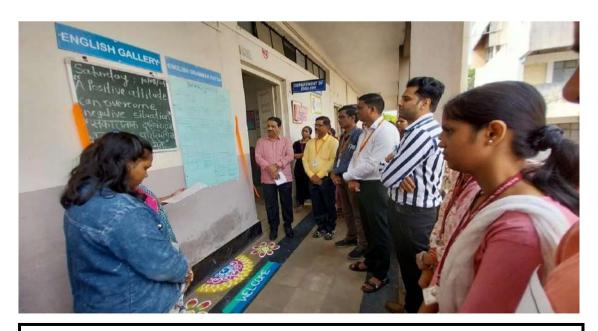

Figure 2: Miss. Samidha explaining the poster

2968, 'C' Dasara Chowk, Kolhapur-416 002.

Affiliated to - Shivaji University, Kolhapur-416 004, Maharashtra Accredited by NAAC (3rd Cycle) with Grade 'A' (CGPA-3.13)