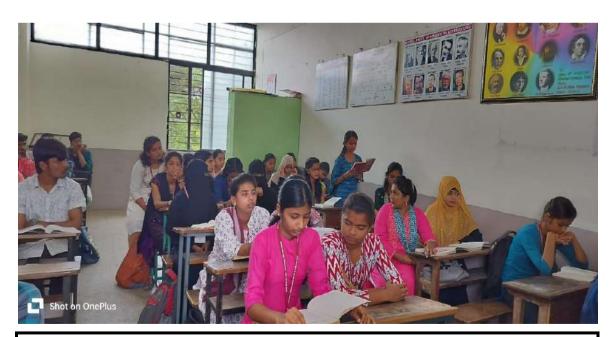

### **Brief Summary of the Programme:**

The Department of English organized the programme "Inauguration of Grammar Katta Activities: 2024-25" on Saturday 10th August 2024. The programme was inaugurated at the auspicious hands of the President Principal Dr. R. K. Shanediwand and IQAC Coordinator Dr. R. D. Mandanikar in the presence of the students and faculty of English Department. The guests also inaugurated the Exhibition of Grammar Books. In his presidential speech Principal Dr. R. K. Shanediwan addressed the students and informed them to learn the grammar of English language so that they will be able to use this language very effectively in the future. He pointed out the importance of English language in the global scenario. He said that English is a window to the world and it opens many job opportunities to the students. Dr. N. S. Jadhav, Professor and Head, also explained the need of improving English grammar in the context of acquriring wide knowledge which is available in English. The students studied the grammar books for one hour in the department and made a vow to spend one hour daily for the purpose of learning English Grammar. Dr. R. J. Birje compered the programme. He also expressed the vote of thanks to all the present dignitaries over there.