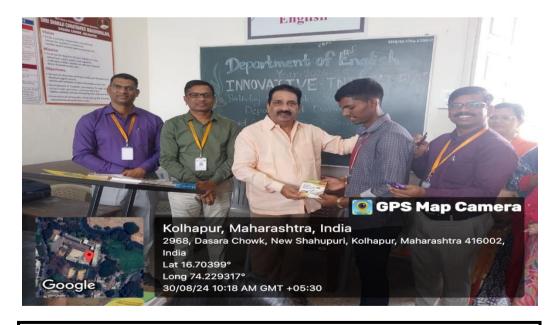

Figure 1: Principal Dr. R. K. Shanediwan addressing the students on the occasion of the programme "Birthday with Books Donation to Department Library"

Figure 2: Book Donated by the student Mr. Satyajeet Manaku Mane