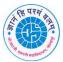

#### 5. Brief Summary of the Programme:

The Department of English organized the programme "Birthday with Books Donation to Department Library" on Friday 30<sup>th</sup> August 2024. The students donated the various types of books to the department library on the occasion of their respective birthday. The books were accepted at the auspicious hands of the chief guest of the programme Principal Dr. R. K. Shanediwan. In the presidential speech Principal Dr. R. K. Shanediwan very highly acclaimed the donated books of the students. He pointed out that the Department of English is able to develop the sense of social responsibility among the students through such initiatives. He pointed out the importance of reading books as one will not find best friend other than book. He also pointed out that reading culture will definitely help the student to improve their academic career and get good jobs in the future. He wished a great success to all the students and appealed them to be a good citizen of India. Dr. R. J. Birje compered the programme.

Figure 1: Principal Dr. R. K. Shanediwan addressing the students on the occasion of the programme "Birthday with Books Donation to Department Library"

Figure 2: Book Donated by the student Mr. Satyajeet Manaku Mane