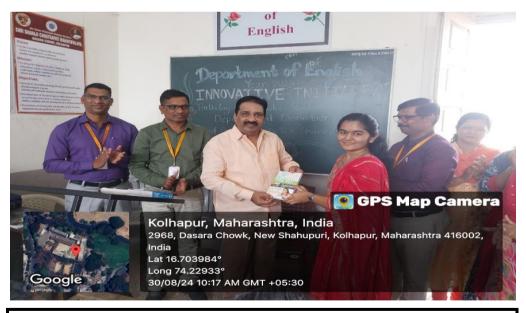

#### 5. Brief Summary of the Programme:

The Department of English organized the programme "Birthday with Books Donation to Department Library" on Friday 30<sup>th</sup> August 2024. The students donated the various types of books to the department library on the occasion of their respective birthday. The books were accepted at the auspicious hands of the chief guest of the programme Principal Dr. R. K. Shanediwan. In the presidential speech Principal Dr. R. K. Shanediwan very highly acclaimed the donated books of the students. He pointed out that the Department of English is able to develop the sense of social responsibility among the students through such initiatives. He pointed out the importance of reading books as one will not find best friend other than book. He also pointed out that reading culture will definitely help the student to improve their academic career and get good jobs in the future. He wished a great success to all the students and appealed them to be a good citizen of India. Dr. R. J. Birje compered the programme.

Figure 1: Principal Dr. R. K. Shanediwan addressing the students on the occasion of the programme "Birthday with Books Donation to Department Library"

Figure 2: Book Donated by the student Mr. Satyajeet Manaku Mane