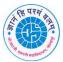

Figure 1: Principal Dr. R. K. Shanediwan addressing the students on the occasion of the programme "Birthday with Books Donation to Department Library"

Figure 2: Book Donated by the student Mr. Satyajeet Manaku Mane