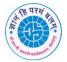

#### 5. Brief Summary of the Programme:

The Department of English organized the programme "Birthday with Books Donation to Department Library" on Friday 30<sup>th</sup> August 2024. The students donated the various types of books to the department library on the occasion of their respective birthday. The books were accepted at the auspicious hands of the chief guest of the programme Principal Dr. R. K. Shanediwan. In the presidential speech Principal Dr. R. K. Shanediwan very highly acclaimed the donated books of the students. He pointed out that the Department of English is able to develop the sense of social responsibility among the students through such initiatives. He pointed out the importance of reading books as one will not find best friend other than book. He also pointed out that reading culture will definitely help the student to improve their academic career and get good jobs in the future. He wished a great success to all the students and appealed them to be a good citizen of India. Dr. R. J. Birje compered the programme.

Figure 1: Principal Dr. R. K. Shanediwan addressing the students on the occasion of the programme "Birthday with Books Donation to Department Library"

Figure 2: Book Donated by the student Mr. Satyajeet Manaku Mane