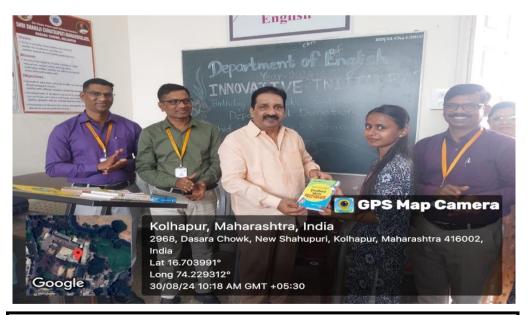

Figure 1: Principal Dr. R. K. Shanediwan addressing the students on the occasion of the programme "Birthday with Books Donation to Department Library"

Figure 2: Book Donated by the student Mr. Satyajeet Manaku Mane