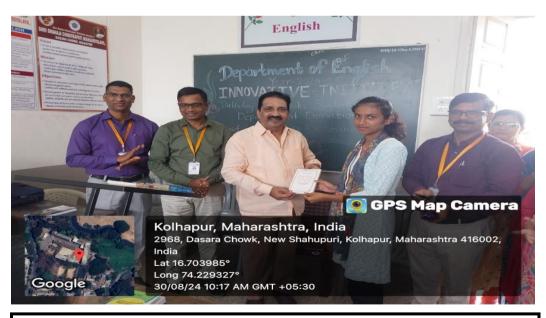

Figure 1: Principal Dr. R. K. Shanediwan addressing the students on the occasion of the programme "Birthday with Books Donation to Department Library"

Figure 2: Book Donated by the student Mr. Satyajeet Manaku Mane