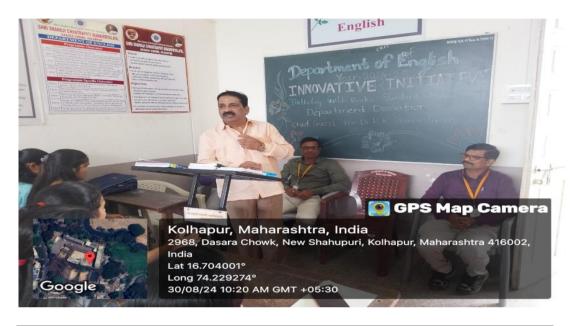

#### 5. Brief Summary of the Programme:

The Department of English organized the programme "Birthday with Books Donation to Department Library" on Friday 30<sup>th</sup> August 2024. The students donated the various types of books to the department library on the occasion of their respective birthday. The books were accepted at the auspicious hands of the chief guest of the programme Principal Dr. R. K. Shanediwan. In the presidential speech Principal Dr. R. K. Shanediwan very highly acclaimed the donated books of the students. He pointed out that the Department of English is able to develop the sense of social responsibility among the students through such initiatives. He pointed out the importance of reading books as one will not find best friend other than book. He also pointed out that reading culture will definitely help the student to improve their academic career and get good jobs in the future. He wished a great success to all the students and appealed them to be a good citizen of India. Dr. R. J. Birje compered the programme.

Figure 1: Principal Dr. R. K. Shanediwan addressing the students on the occasion of the programme "Birthday with Books Donation to Department Library"

Figure 2: Book Donated by the student Mr. Satyajeet Manaku Mane