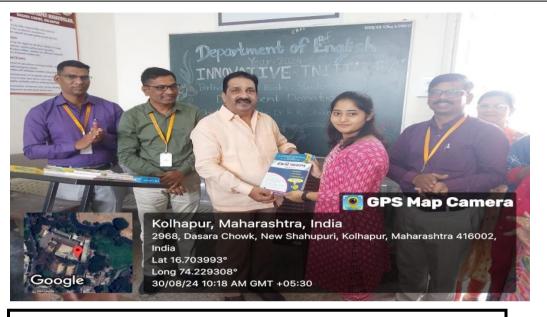

Figure 1: Principal Dr. R. K. Shanediwan addressing the students on the occasion of the programme "Birthday with Books Donation to Department Library"

Figure 2: Book Donated by the student Mr. Satyajeet Manaku Mane