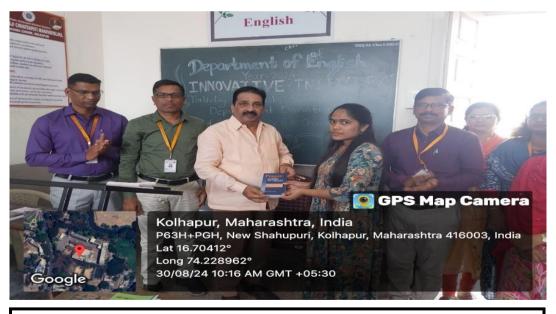

#### 5. Brief Summary of the Programme:

The Department of English organized the programme "Birthday with Books Donation to Department Library" on Friday 30<sup>th</sup> August 2024. The students donated the various types of books to the department library on the occasion of their respective birthday. The books were accepted at the auspicious hands of the chief guest of the programme Principal Dr. R. K. Shanediwan. In the presidential speech Principal Dr. R. K. Shanediwan very highly acclaimed the donated books of the students. He pointed out that the Department of English is able to develop the sense of social responsibility among the students through such initiatives. He pointed out the importance of reading books as one will not find best friend other than book. He also pointed out that reading culture will definitely help the student to improve their academic career and get good jobs in the future. He wished a great success to all the students and appealed them to be a good citizen of India. Dr. R. J. Birje compered the programme.

Figure 1: Principal Dr. R. K. Shanediwan addressing the students on the occasion of the programme "Birthday with Books Donation to Department Library"

Figure 2: Book Donated by the student Mr. Satyajeet Manaku Mane