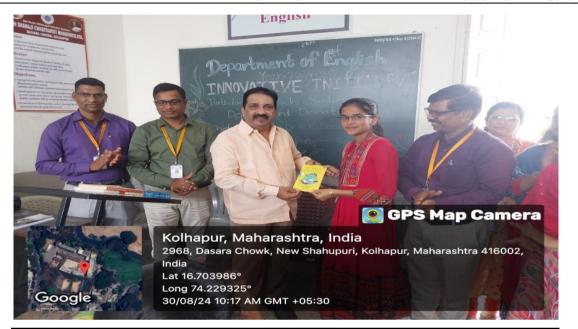

#### 5. Brief Summary of the Programme:

The Department of English organized the programme "Birthday with Books Donation to Department Library" on Friday 30<sup>th</sup> August 2024. The students donated the various types of books to the department library on the occasion of their respective birthday. The books were accepted at the auspicious hands of the chief guest of the programme Principal Dr. R. K. Shanediwan. In the presidential speech Principal Dr. R. K. Shanediwan very highly acclaimed the donated books of the students. He pointed out that the Department of English is able to develop the sense of social responsibility among the students through such initiatives. He pointed out the importance of reading books as one will not find best friend other than book. He also pointed out that reading culture will definitely help the student to improve their academic career and get good jobs in the future. He wished a great success to all the students and appealed them to be a good citizen of India. Dr. R. J. Birje compered the programme.

Figure 1: Principal Dr. R. K. Shanediwan addressing the students on the occasion of the programme "Birthday with Books Donation to Department Library"

Figure 2: Book Donated by the student Mr. Satyajeet Manaku Mane