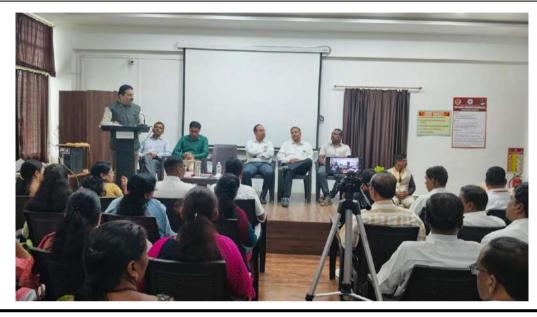

# Some Glimpses of the Workshop on

## "Revised Syllabus of B. A. Part- I English- AEC, OE & SEC"

Figure 1: Dignitaries and the Participants while saying the Prayer of the Institution "Dnynam hi Paramam Balam"

Figure 2: Iauguration of the Workshop with watering the plant at the auspicious hands of Keynote Speaker Dr. Prabhanjan Mane