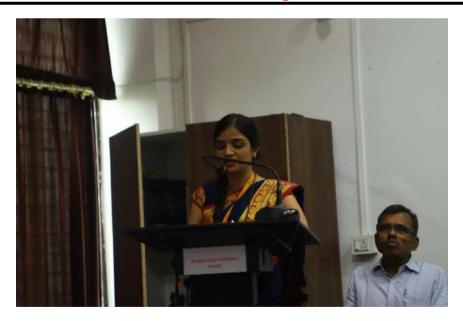

Prin. Dr. R. K. Shanediwan - M.A. B.Ed. Ph.D.NET (Marathi) B.J.

Figure 5: Dr. R. K. Shanediwan, Principal Shri Shahaji Chhatrapati Mahavidyalaya, Kolhapur addressing as a President of the Workshop.

Figure 6: Ms. Snehal K. Bhosale, Assistant Professor, SSCM, Kolhapur expressing vote of Thanks