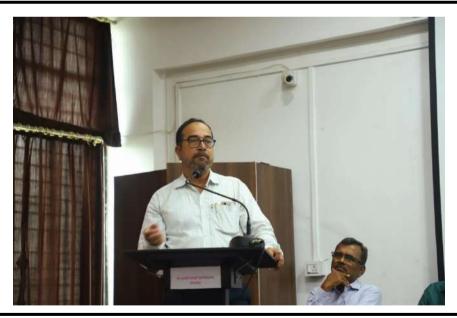

Prin. Dr. R. K. Shanediwan - M.A. B.Ed. Ph.D.NET (Marathi) B.J.

Figure 3: Dr. A. M. Sarwade, Professor and Head, Department of English, Shivaji University, Kolhapur while watering the plant.

Figure 4: Dr. Prabhanjan Mane, Professor and Head, Department of English and Chairman, BoS in English while giving keynote speech of the Workshop