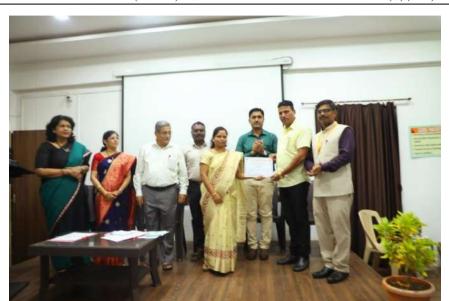

Figure 18: The Dignitaries of the Valedicatory Function awarding the Certificate of participation to Dr. Gangaram Masal

2968, 'C' DasaraChowk, Kolhapur-416 002.

Affiliated to - Shivaji University, Kolhapur-416 004, Maharashtra Accredited by NAAC (3rd Cycle) with Grade 'A' (CGPA-3.13)

Website: www.shahajicollege.ac.in Prin. Dr. R. K. Shanediwan - M.A. B.Ed. Ph.D.NET (Marathi) B.J. E-mail: sscm34.cl@unishivaji.ac.in

Figure 19: The Dignitaries of the Valedicatory Function awarding the Certificate of participation.