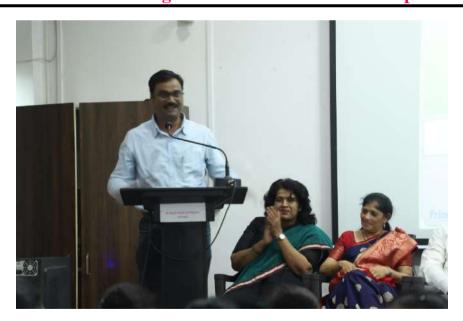

### **Detailed Report of the Workshop**

Shri Shahu Chhatrapati Shikshan Santha's Shri Shahaji Chhatrapati Mahavidyalaya, Kolhapur and The Department of English, in collaboration with IQAC, jointly organized a One-day Workshop on "Revised Syllabus of B. A. Part- I English- AEC, OE & SEC" sponsored by Shivaji University, Kolhapur on 23<sup>rd</sup> September, 2024. The inaugural ceremony commenced with a welcoming and introduction by Coordinator of the workshop Prof. (Dr.) N. S. Jadhav, (Head, Department of English, SSCM, Kop.) followed by the inauguration of the workshop by watering a plant at the auspicious hands of the respected dignitaries. The keynote address was delivered by Prof. (Dr.) Prabhanjan Mane, Chairman, BoS in English & Linguistics. The Chief Guest Hon. Mansing Bondre (Dada), Chairman of Shri Shahu Chhatrapati Shikshan Sanstha, and President Prin. Dr. R. K. Shanediwan chaired the session. The keynote address by Prof. (Dr.) Prabhanjan Mane shed light on the significance of the revised syllabus and its alignment with evolving educational standards. His insights emphasized the need for a holistic approach to understand revised syllabus of English BA I.

The workshop consisted of three sessions. Session-I focused on the topic entitled 'Ability Enhancement Course (AEC)', with Dr. Uttam Ramchandra Patil, (Professor and Head, Department of English, R. S. C. College, Rukadi, as the resource person), and Dr. A. M. Sarwade (Professor, Dept of English, Shivaji University, Kop) as the chairperson. Dr. Uttam Ramchandra Patil provided a comprehensive overview of the course's objectives and structure. His expertise and insights helped attendees to have deeper understanding of the AEC can enhance students' overall learning experience.