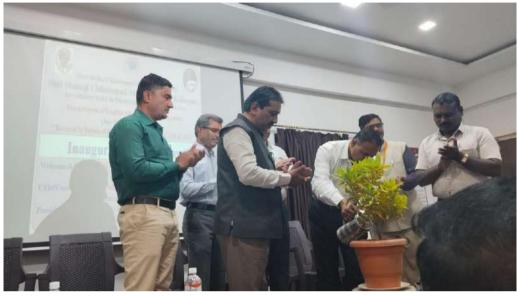

### **Detailed Report of the Workshop**

Shri Shahu Chhatrapati Shikshan Santha's Shri Shahaji Chhatrapati Mahavidyalaya, Kolhapur and The Department of English, in collaboration with IQAC, jointly organized a One-day Workshop on "Revised Syllabus of B. A. Part- I English- AEC, OE & SEC" sponsored by Shivaji University, Kolhapur on 23<sup>rd</sup> September, 2024. The inaugural ceremony commenced with a welcoming and introduction by Coordinator of the workshop Prof. (Dr.) N. S. Jadhav, (Head, Department of English, SSCM, Kop.) followed by the inauguration of the workshop by watering a plant at the auspicious hands of the respected dignitaries. The keynote address was delivered by Prof. (Dr.) Prabhanjan Mane, Chairman, BoS in English & Linguistics. The Chief Guest Hon. Mansing Bondre (Dada), Chairman of Shri Shahu Chhatrapati Shikshan Sanstha, and President Prin. Dr. R. K. Shanediwan chaired the session. The keynote address by Prof. (Dr.) Prabhanjan Mane shed light on the significance of the revised syllabus and its alignment with evolving educational standards. His insights emphasized the need for a holistic approach to understand revised syllabus of English BA I.

## "Revised Syllabus of B. A. Part- I English- AEC, OE & SEC"

Figure 1: Dignitaries and the Participants while saying the Prayer of the Institution "Dnynam hi Paramam Balam"

Figure 2: Iauguration of the Workshop with watering the plant at the auspicious hands of Keynote Speaker Dr. Prabhanjan Mane