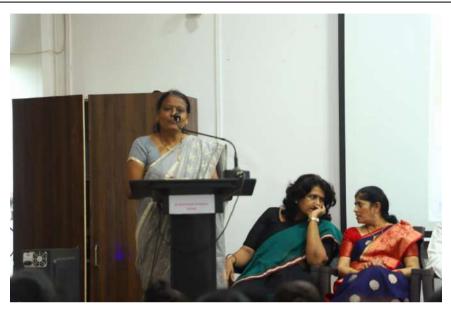

Session-II centered on the 'Skill Enhancement Course: Conversational Skills in English (SEC- 1)'. Dr. Suresh Patil, (Assistant Professor, Head, Dept. of English, Arts, Commerce, and Science College, Nagthane) guided the participants as resource person and Prof. Dr. Arundhati Pawar (Asst. Professor, The New College, Kolhapur) contributed in the capacity of the chairperson of the session. Dr. Suresh Patil highlighted the importance of developing effective communication skills in students. His practical tips and strategies pointed out the role of SEC-1 in equipping students for real-world communication scenarios.

2968, 'C' DasaraChowk, Kolhapur-416 002.

Affiliated to - Shivaji University, Kolhapur-416 004, Maharashtra Accredited by NAAC (3rd Cycle) with Grade 'A' (CGPA-3.13)

Website: www.shahajicollege.ac.in Prin. Dr. R. K. Shanediwan - M.A. B.Ed. Ph.D.NET (Marathi) B.J.

E-mail: sscm34.cl@unishivaji.ac.in Phone: (O) (0231) 2644204, (M) 9960995853

Session-III of the workshop was dedicated to the course of Open Elective: Basic English Usage. Dr. Mrs. S. N. Jarandikar (Professor and Head of the Department of English, Venkatesh Mahavidyalaya, Ichalkaranji), served as the resource person. The chairperson of the session was Dnyandeo Salu Kale, (Associate Professor and Head of the Department of English at Amdar Shashikant Shinde Mahavidyalaya, Medha, and a Member of the Senate, Shivaji University, Kolhapur). The resource person encouraged participants to read widely, write regularly, and engage in conversations in English to improve language abilities of students. The resource person also stressed the value of seeking feedback from peers and mentors to identify areas for improvement and to refine the subject effectively.