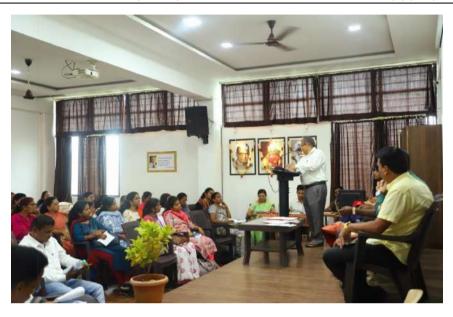

### 1. Brief Summary of the Programme:

The Department of English and IQAC jointly organised One-Day Workshop on "Revised Syllabus of B. A. Part- I English- AEC, OE & SEC" on Monday 23<sup>rd</sup> September 2024. The Workshop was inaugurated with the Kenote speech of Prof. Dr. Prabhanjan Mane, Professor and Head, Department of English, SUK and Chairman, BoS in English & Linguistics, SUK. The inaugural session was chaired by Dr. R. K. Shanediwan, Principal, Shri Shahaji Chhatrapati Mahavidyalaya, Kolhapur. Principal Dr. R. K. Shanediwan, in his presidential speech, hoped that this workshop will be of great help to the teaching fraternity of English and it will definitely enable them to deliver the syllabus effectively in the Teaching-Learning Process. The three sessions were addressed by the Resourc Persons namely Dr. Uttam R. Patil, Dr. Suresh S. Patil and Dr. Mrs. Shubhangi N. Jarandikar. From the Participants, Prof. Vinod Pradhan and Dr. Mrs. Vaijanta Patil expressed their satisfaction about the workshop and expressed gratitude towards the organizing team of the college. The chairperson of the Valedictory Function Dr. Chintamani Jadhav congratulated the college on successful organization of the workshop. One hundred forty teacher participants from the different affiliated colleges of Shivaji University, Kolhapur.

### **Detailed Report of the Workshop**

Shri Shahu Chhatrapati Shikshan Santha's Shri Shahaji Chhatrapati Mahavidyalaya, Kolhapur and The Department of English, in collaboration with IQAC, jointly organized a One-day Workshop on "Revised Syllabus of B. A. Part- I English- AEC, OE & SEC" sponsored by Shivaji University, Kolhapur on 23<sup>rd</sup> September, 2024. The inaugural ceremony commenced with a welcoming and introduction by Coordinator of the workshop Prof. (Dr.) N. S. Jadhav, (Head, Department of English, SSCM, Kop.) followed by the inauguration of the workshop by watering a plant at the auspicious hands of the respected dignitaries. The keynote address was delivered by Prof. (Dr.) Prabhanjan Mane, Chairman, BoS in English & Linguistics. The Chief Guest Hon. Mansing Bondre (Dada), Chairman of Shri Shahu Chhatrapati Shikshan Sanstha, and President Prin. Dr. R. K. Shanediwan chaired the session. The keynote address by Prof. (Dr.) Prabhanjan Mane shed light on the significance of the revised syllabus and its alignment with evolving educational standards. His insights emphasized the need for a holistic approach to understand revised syllabus of English BA I.