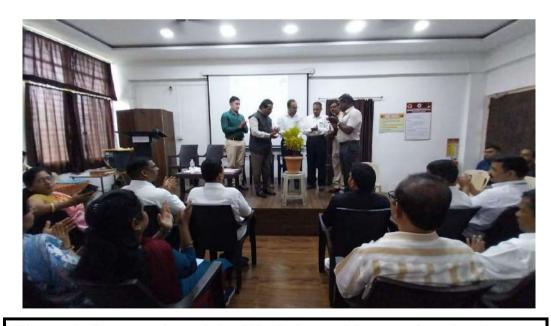

The Valedictory Function was led by Prin. Dr. R. K. Shanediwan as the president with Dr. Chintaman Jadhav as the chairperson. Certificates were distributed to the representative participants at the auspicious hands of diginatires. Participants namely Prof. Vinod Pradhan and Dr. Mrs. Vaijanta Patil expressed their gratitude for the enriching experience, highlighting the importance of continuous learning and knowledge of revised syllabus.

Valedictory Function: 03.31 pm to 04.30 pm

| t diedictory i diedictory ociel pin to o neo pin |                                                    |  |  |  |
|--------------------------------------------------|----------------------------------------------------|--|--|--|
| President                                        | Prin. Dr. R. K. Shanediwan                         |  |  |  |
|                                                  | Principal, Shri Shahaji Chhatrapati Mahavidyalaya, |  |  |  |
|                                                  | Kolhapur                                           |  |  |  |
| Vote of Thanks and                               | Dr. N. S. Jadhav                                   |  |  |  |
| Review of the                                    |                                                    |  |  |  |
| Workshop                                         |                                                    |  |  |  |