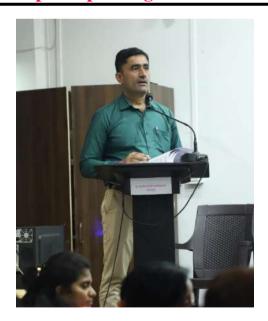

### **Detailed Report of the Workshop**

Shri Shahu Chhatrapati Shikshan Santha's Shri Shahaji Chhatrapati Mahavidyalaya, Kolhapur and The Department of English, in collaboration with IQAC, jointly organized a One-day Workshop on "Revised Syllabus of B. A. Part- I English- AEC, OE & SEC" sponsored by Shivaji University, Kolhapur on 23<sup>rd</sup> September, 2024. The inaugural ceremony commenced with a welcoming and introduction by Coordinator of the workshop Prof. (Dr.) N. S. Jadhav, (Head, Department of English, SSCM, Kop.) followed by the inauguration of the workshop by watering a plant at the auspicious hands of the respected dignitaries. The keynote address was delivered by Prof. (Dr.) Prabhanjan Mane, Chairman, BoS in English & Linguistics. The Chief Guest Hon. Mansing Bondre (Dada), Chairman of Shri Shahu Chhatrapati Shikshan Sanstha, and President Prin. Dr. R. K. Shanediwan chaired the session. The keynote address by Prof. (Dr.) Prabhanjan Mane shed light on the significance of the revised syllabus and its alignment with evolving educational standards. His insights emphasized the need for a holistic approach to understand revised syllabus of English BA I.