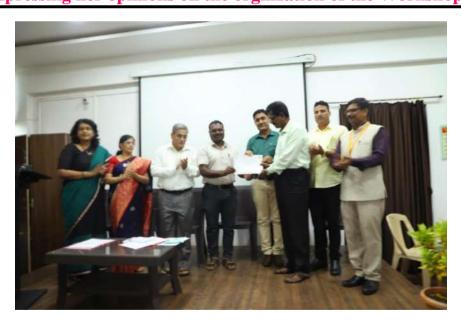

Figure 18: The Dignitaries of the Valedicatory Function awarding the Certificate of participation to Dr. Gangaram Masal

2968, 'C' DasaraChowk, Kolhapur-416 002.

Affiliated to - Shivaji University, Kolhapur-416 004, Maharashtra Accredited by NAAC (3rd Cycle) with Grade 'A' (CGPA-3.13)

Website: www.shahajicollege.ac.in Prin. Dr. R. K. Shanediwan - M.A. B.Ed. Ph.D.NET (Marathi) B.J. E-mail: sscm34.cl@unishivaji.ac.in

Figure 19: The Dignitaries of the Valedicatory Function awarding the Certificate of participation.