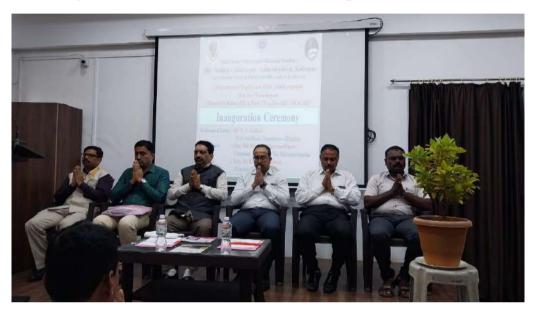

### **Detailed Report of the Workshop**

Shri Shahu Chhatrapati Shikshan Santha's Shri Shahaji Chhatrapati Mahavidyalaya, Kolhapur and The Department of English, in collaboration with IQAC, jointly organized a One-day Workshop on "Revised Syllabus of B. A. Part- I English- AEC, OE & SEC" sponsored by Shivaji University, Kolhapur on 23<sup>rd</sup> September, 2024. The inaugural ceremony commenced with a welcoming and introduction by Coordinator of the workshop Prof. (Dr.) N. S. Jadhav, (Head, Department of English, SSCM, Kop.) followed by the inauguration of the workshop by watering a plant at the auspicious hands of the respected dignitaries. The keynote address was delivered by Prof. (Dr.) Prabhanjan Mane, Chairman, BoS in English & Linguistics. The Chief Guest Hon. Mansing Bondre (Dada), Chairman of Shri Shahu Chhatrapati Shikshan Sanstha, and President Prin. Dr. R. K. Shanediwan chaired the session. The keynote address by Prof. (Dr.) Prabhanjan Mane shed light on the significance of the revised syllabus and its alignment with evolving educational standards. His insights emphasized the need for a holistic approach to understand revised syllabus of English BA I.

# Department of English and IQAC jointly organize One-Day Workshop on

"Revised Syllabus of B. A. Part- I English- AEC, OE & SEC"

Sponsored by Shivaji University, Kolhapur

Monday, 23<sup>rd</sup> September, 2024

# **Table Programme: Inauguration Ceremony**

Genesis : Prayer of the Institute

Welcome & Introduction : Prof. (Dr.) N. S. Jadhav

Felicitation : All Dignitaries on the Dais

**Key-note Address** : **Prof.** (Dr.) **Prabhanjan Mane** 

Chairman, BoS in English & Linguistics

Chief Guest : Hon. Mansing Bondre (Dada)

Chairman, Shri Shahu Chhatrapati Shikshan Sanstha

President : Prin. Dr. R. K. Shanediwan

Special Presence : Mr. R. J. Bhosale, Registrar