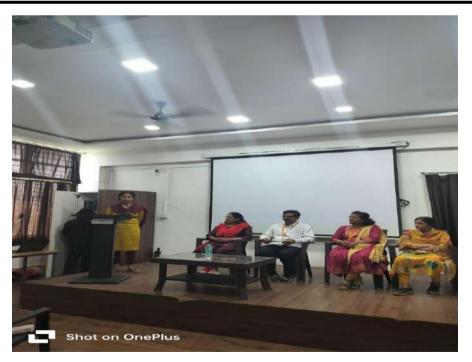

Figure 5: Dr. N. S. Jadhav, Professor and Head, Department of English, addressed the students.

Figure 6: Loud Reading Competiton: First Prize to Mr. Sojal Malikbhai at the hands of Dr. Mrs. D. P. Patil