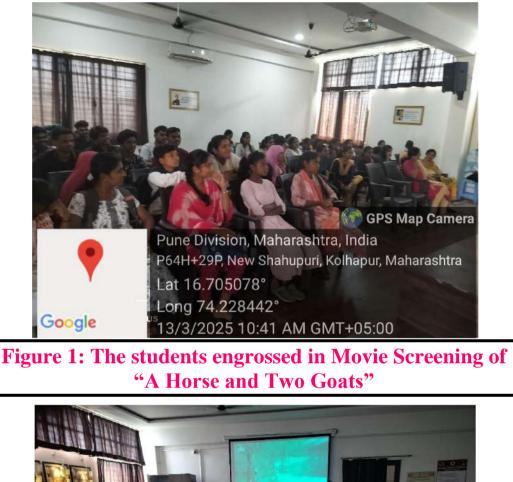

## 5. Brief Summary of the Programme:

The Department of English organized "Movie Screening and Prize Distribution of Competitions" on 13<sup>th</sup> March 2025 at 10 a.m. at Maharshi V. R. Shinde Auditorium. The video based on the short story entitled 'A Horse and Two Goats' prescribed for B. A. Part- I Syllabus was shown to the students. Total 47 students participated and enjoyed the literary of adapatation into movie. At the outset, Dr. Surekha Mandi mam, Coordinator of the activity, welcomed all faculty members and students and explained the outline of the story. After watching the movie, some students expressed their views. Dr. N. S. Jadhav, Professor and Head, Department of English, gave presidential speech. The certificates were awarded to the winners of Spelling Writing Competition, Handwriting Competition and Loud Reading Competition at the auspicious hands of all faculty members. Dr. Daya Patil, Assistant Professor, thanked all the faculty members and students for their active participations in all these events.

## Some Glimpses

Figure 2: Tremendous response from the students for the Movie Screening Programme

SHRI SHAHAJI CHHATRAPATI MAHAVIDYALAYA

Estd. 1971

2968, 'C' Dasara Chowk, Kolhapur- 416 002

Affiliated to - Shivaji University, Kolhapur-416 004, Maharashtra Accredited by NAAC (3<sup>rd</sup> Cycle) with Grade 'A' (CGPA-3.13)