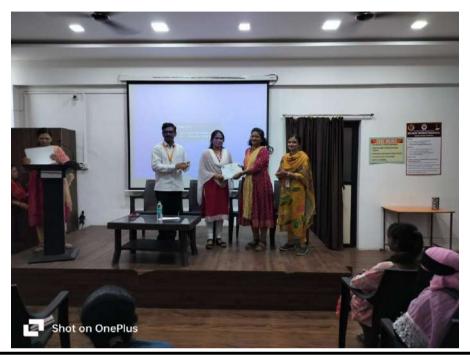

Figure 8: Spelling Competition: Second Prize to Ms. Aksa Khatik at the hands of Dr. N. S. Jadhav

SHRI SHAHAJI CHHATRAPATI MAHAVIDYALAYA

2968, 'C' Dasara Chowk, Kolhapur- 416 002

Affiliated to - Shivaji University, Kolhapur-416 004, Maharashtra

Figure 9: Spelling Competition: Third Prize to Ms. Disha Athavale at the hands of Dr. N. S. Jadhav

Figure 10: Dr. Mrs. Daya P. Patil expressing vote of Thanks at the end of the programme