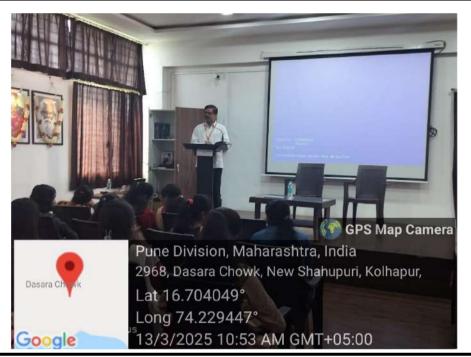

## 5. Brief Summary of the Programme:

The Department of English organized "Movie Screening and Prize Distribution of Competitions" on 13<sup>th</sup> March 2025 at 10 a.m. at Maharshi V. R. Shinde Auditorium. The video based on the short story entitled 'A Horse and Two Goats' prescribed for B. A. Part- I Syllabus was shown to the students. Total 47 students participated and enjoyed the literary of adapatation into movie. At the outset, Dr. Surekha Mandi mam, Coordinator of the activity, welcomed all faculty members and students and explained the outline of the story. After watching the movie, some students expressed their views. Dr. N. S. Jadhav, Professor and Head, Department of English, gave presidential speech. The certificates were awarded to the winners of Spelling Writing Competition, Handwriting Competition and Loud Reading Competition at the auspicious hands of all faculty members. Dr. Daya Patil, Assistant Professor, thanked all the faculty members and students for their active participations in all these events.

## Some Glimpses

Figure 2: Tremendous response from the students for the Movie Screening Programme

SHRI SHAHAJI CHHATRAPATI MAHAVIDYALAYA

Estd. 1971

2968, 'C' Dasara Chowk, Kolhapur- 416 002

Affiliated to - Shivaji University, Kolhapur-416 004, Maharashtra Accredited by NAAC (3<sup>rd</sup> Cycle) with Grade 'A' (CGPA-3.13)