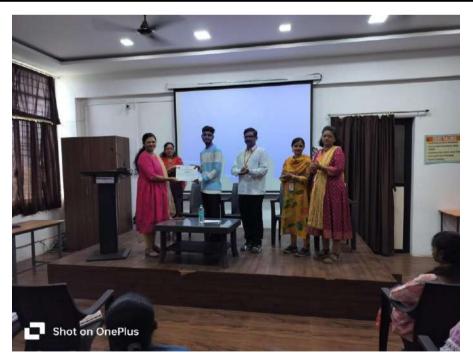

Figure 5: Dr. N. S. Jadhav, Professor and Head, Department of English, addressed the students.

Figure 6: Loud Reading Competiton: First Prize to Mr. Sojal Malikbhai at the hands of Dr. Mrs. D. P. Patil

Website: www.shahajicollege.ac.in Prin. Dr. R. K. Shanediwan - M.A. B.Ed. Ph.D.NET (Marathi) B.J. E-mail: sscm34.cl@unishivaji.ac.in Phone: (O) (0231) 2644204, (M) 9960995853

Figure 7: Spelling Competition: First Prize to Ms. Pranavati Parit at the hands of Dr. Mrs. S. A. Mhamane