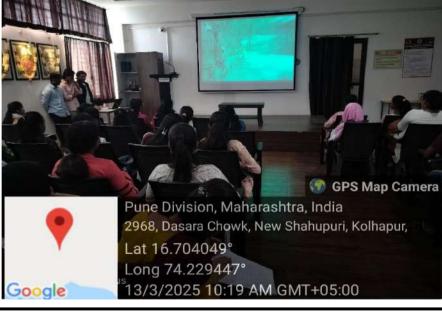

## 5. Brief Summary of the Programme:

The Department of English organized "Movie Screening and Prize Distribution of Competitions" on 13<sup>th</sup> March 2025 at 10 a.m. at Maharshi V. R. Shinde Auditorium. The video based on the short story entitled 'A Horse and Two Goats' prescribed for B. A. Part- I Syllabus was shown to the students. Total 47 students participated and enjoyed the literary of adapatation into movie. At the outset, Dr. Surekha Mandi mam, Coordinator of the activity, welcomed all faculty members and students and explained the outline of the story. After watching the movie, some students expressed their views. Dr. N. S. Jadhav, Professor and Head, Department of English, gave presidential speech. The certificates were awarded to the winners of Spelling Writing Competition, Handwriting Competition and Loud Reading Competition at the auspicious hands of all faculty members. Dr. Daya Patil, Assistant Professor, thanked all the faculty members and students for their active participations in all these events.

## Some Glimpses

Figure 2: Tremendous response from the students for the Movie Screening Programme

SHRI SHAHAJI CHHATRAPATI MAHAVIDYALAYA

Estd. 1971

2968, 'C' Dasara Chowk, Kolhapur- 416 002

Affiliated to - Shivaji University, Kolhapur-416 004, Maharashtra Accredited by NAAC (3<sup>rd</sup> Cycle) with Grade 'A' (CGPA-3.13)