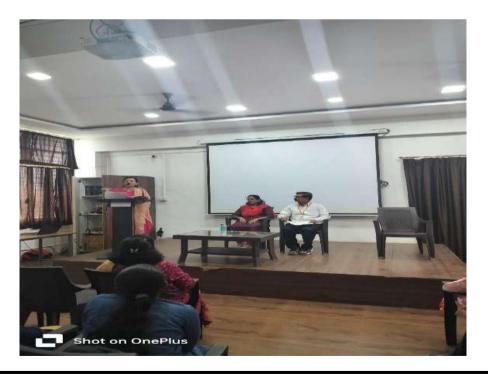

Figure 5: Dr. N. S. Jadhav, Professor and Head, Department of English, addressed the students.

Figure 6: Loud Reading Competiton: First Prize to Mr. Sojal Malikbhai at the hands of Dr. Mrs. D. P. Patil