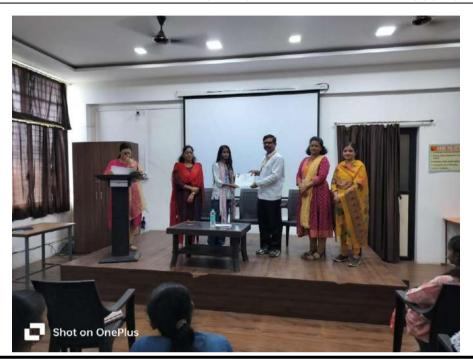

## Some Glimpses

Figure 2: Tremendous response from the students for the Movie Screening Programme

SHRI SHAHAJI CHHATRAPATI MAHAVIDYALAYA

Estd. 1971

2968, 'C' Dasara Chowk, Kolhapur- 416 002

Affiliated to - Shivaji University, Kolhapur-416 004, Maharashtra Accredited by NAAC (3<sup>rd</sup> Cycle) with Grade 'A' (CGPA-3.13)

Website: www.shahajicollege.ac.in

Prin. Dr. R. K. Shanediwan - M.A. B.Ed. Ph.D.NET (Marathi) B.J.

E-mail: sscm34.cl@unishivaji.ac.in Phone: (O) (0231) 2644204, (M) 9960995853

Figure 3: Ms. Pranvati Parit expressing her views on the occasion of the Programme

Figure 4: Ms. Kaveri expressing her views on the occasion of various competitions organized

SHRI SHAHAJI CHHATRAPATI MAHAVIDYALAYA

2968, 'C' Dasara Chowk, Kolhapur- 416 002

Affiliated to - Shivaji University, Kolhapur-416 004, Maharashtra