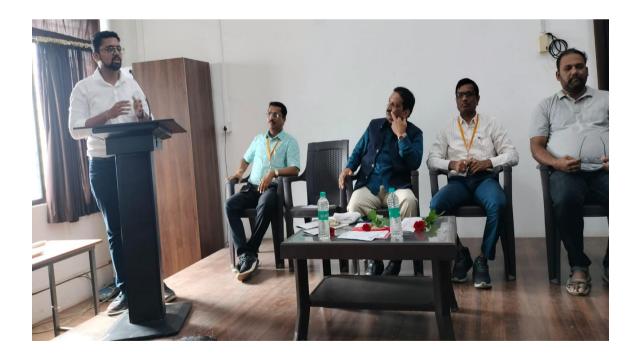

#### **Brief Summary of the Programme:**

The Department of Political Science was organized workshop on Career Opportunities in Digital Media dated on 26<sup>th</sup> Sept., 2023. Mr. Shreyash Mohite and Mr. Rohan Ghorapade were chief guest. They both introduced the concept of digital marketing and career opportunities in digital marketing with some evidences and examples. Prin. Dr. R. K. Shanediwan was chairperson of this workshop. He also highlighted on the various Career Opportunities in Digital Media. There were 92 students participated in this workshop.

Dr. R. D. Mandaniakr while addressing the introduction of the workshop

Shri Shreyas Mohete Guidance on Career Opportunities in Digital Media