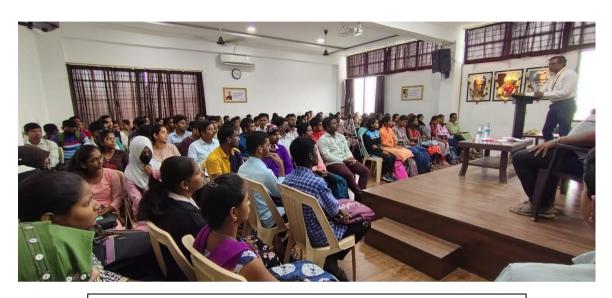

#### **Brief Summary of the Programme:**

The Department of Political Science was organized workshop on Career Opportunities in Digital Media dated on 26<sup>th</sup> Sept., 2023. Mr. Shreyash Mohite and Mr. Rohan Ghorapade were chief guest. They both introduced the concept of digital marketing and career opportunities in digital marketing with some evidences and examples. Prin. Dr. R. K. Shanediwan was chairperson of this workshop. He also highlighted on the various Career Opportunities in Digital Media. There were 92 students participated in this workshop.

Dr. R. D. Mandaniakr while addressing the introduction of the workshop

Shri Shreyas Mohete Guidance on Career Opportunities in Digital Media