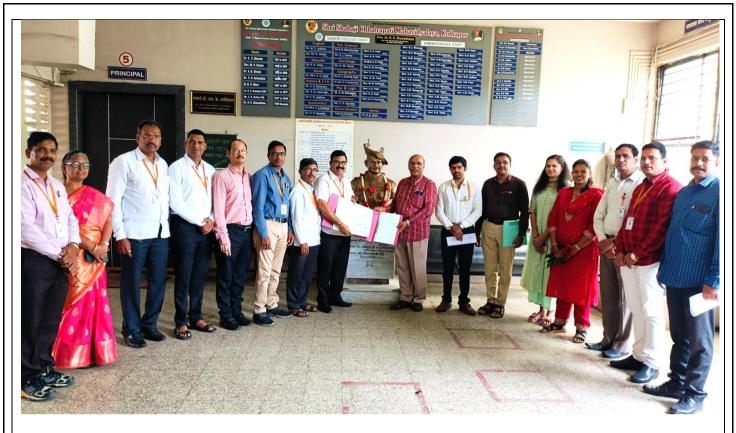

On the occasion of this MoU program Dr. D. L. Kashid-Patil (Head of Department of Geography), Prof. Dr. Prabirkumar Rath, Dr. Mrs. N. D. Kashid-Patil, IQAC Coordinator Dr. R. D. Mandnikar, Dr. A. B. Balugade (IQAC Co-Coordinator), Dr. K. M. Desai (Head of Department of Sociology), Dr. D. K. Valvi (Head of Department of Marathi), Dr. S. V. Shikhare (Head of History Department), Dr. Prashant Patil (Director Physical Education), Dr. N. S. Jadhav (Head of English Department), Dr. Pandurang Patil (Librarian), Asst. Prof. Gaurav Katkar, Asst. Prof. Pratima Shinde, Asst. Prof. Mrs. Aishwarya Hingmire as well as Registrar Mr. Ravindra Bhosale, Office Superintendent Mr. Manish Bhosale, and students were present. Asst. Prof. Shubham Patil gave vote of thanks for the program.

Figure 1 सामंजस्य करारानंतर कागदपत्रांचे हस्तांतरण करताना डॉ.डी.एल.काशिद-पाटील आणि डॉ.प्रबीरकुमार रथ व इतर मान्यवर Dr. DL Kashid-Patil and Dr. Prabir Kumar Rath during the transfer of documents after the MoU and other dignitaries

Figure 2 सामंजस्य करारानंतर कागदपत्रांचे हस्तांतरण करताना डॉ.डी.एल.काशिद-पाटील आणि डॉ.प्रबीरकुमार रथ व इतर मान्यवर Dr. DL Kashid-Patil and Dr. Prabir Kumar Rath during the transfer of documents after the MoU and other dignitaries Seal and Signature of the Head of the Department: