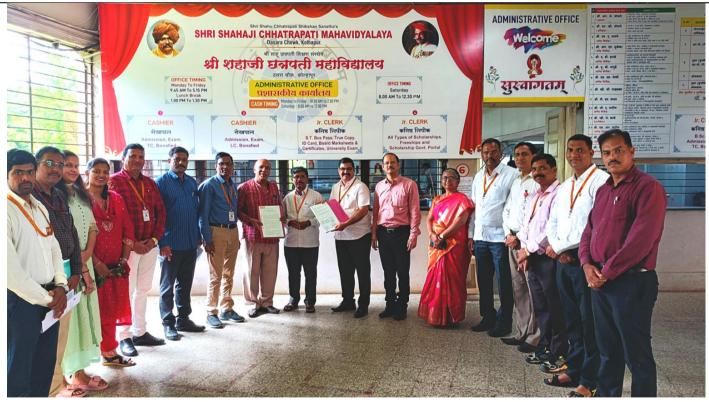

Figure 1 सामंजस्य करारानंतर कागदपत्रांचे हस्तांतरण करताना डॉ.डी.एल.काशिद-पाटील आणि डॉ.प्रबीरकुमार रथ व इतर मान्यवर Dr. DL Kashid-Patil and Dr. Prabir Kumar Rath during the transfer of documents after the MoU and other dignitaries

Figure 2 सामंजस्य करारानंतर कागदपत्रांचे हस्तांतरण करताना डॉ.डी.एल.काशिद-पाटील आणि डॉ.प्रबीरकुमार रथ व इतर मान्यवर Dr. DL Kashid-Patil and Dr. Prabir Kumar Rath during the transfer of documents after the MoU and other dignitaries Seal and Signature of the Head of the Department: