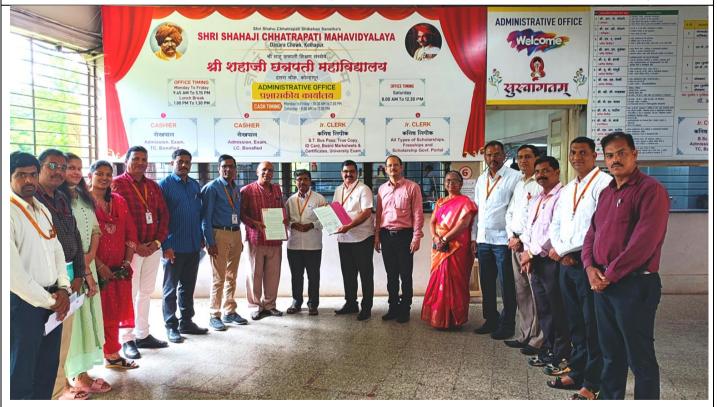

## Figure 1 सामंजस्य करारानंतर कागदपत्रांचे हस्तांतरण करताना डॉ.डी.एल.काशिद-पाटील आणि डॉ.प्रबीरकुमार रथ व इतर मान्यवर

Dr. DL Kashid-Patil and Dr. Prabir Kumar Rath during the transfer of documents after the MoU and other dignitaries

### Figure 2 सामंजस्य करारानंतर कागदपत्रांचे हस्तांतरण करताना डॉ.डी.एल.काशिद-पाटील आणि डॉ.प्रबीरकुमार रथ व इतर मान्यवर

Dr. DL Kashid-Patil and Dr. Prabir Kumar Rath during the transfer of documents after the MoU and other dignitaries