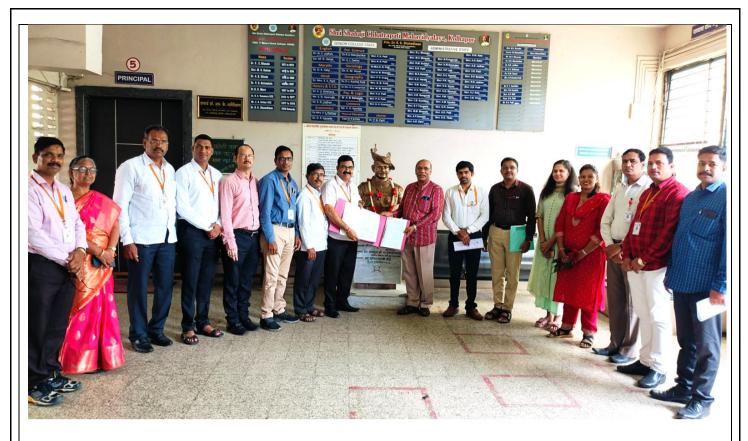

## Figure 1 सामंजस्य करारानंतर कागदपत्रांचे हस्तांतरण करताना डॉ.डी.एल.काशिद-पाटील आणि डॉ.प्रबीरकुमार रथ व इतर मान्यवर

Dr. DL Kashid-Patil and Dr. Prabir Kumar Rath during the transfer of documents after the MoU and other dignitaries

### Figure 2 सामंजस्य करारानंतर कागदपत्रांचे हस्तांतरण करताना डॉ.डी.एल.काशिद-पाटील आणि डॉ.प्रबीरकुमार रथ व इतर मान्यवर

Dr. DL Kashid-Patil and Dr. Prabir Kumar Rath during the transfer of documents after the MoU and other dignitaries