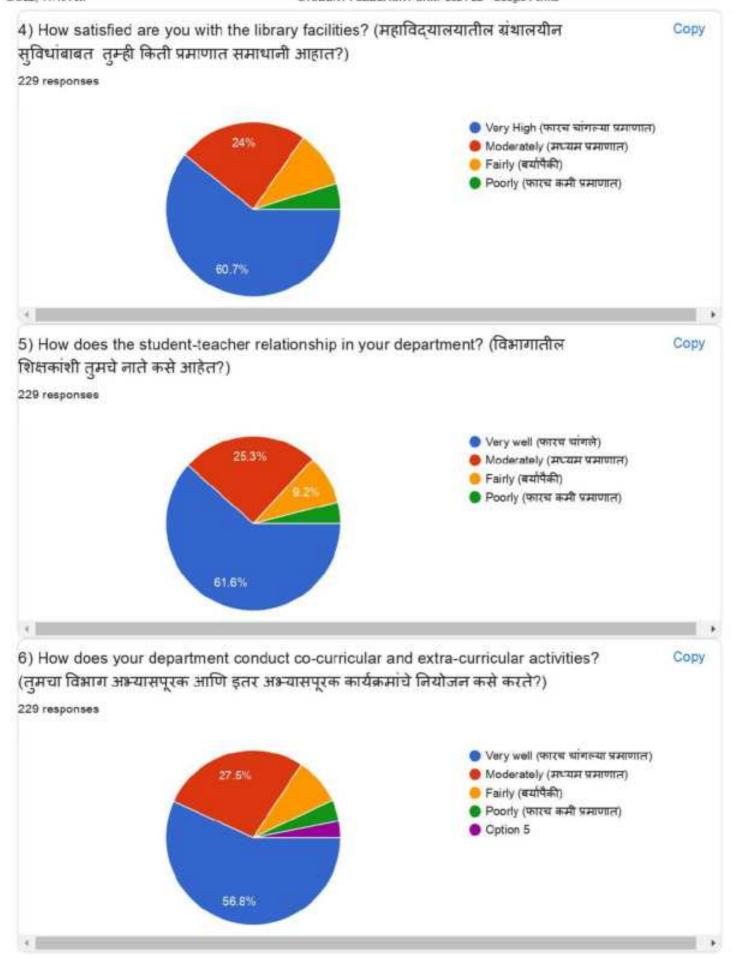

|
|   | Gaurav dattatray Katkar   |  |
|   | Nilesh sunil macharekar   |  |
|   | Sakshi Avinash Khadake    |  |
|   | Yogita Ankush patil       |  |

| Roll Num    | ber |  |  |
|-------------|-----|--|--|
| 229 respons | es  |  |  |
| 50          |     |  |  |
| 64          |     |  |  |
| 74          |     |  |  |
| 22          |     |  |  |
| 60          |     |  |  |
| 66          |     |  |  |
| 37          |     |  |  |
| 53          |     |  |  |
| 34          |     |  |  |
| 67          |     |  |  |
| 40          |     |  |  |
| 96          |     |  |  |
| 39          |     |  |  |
| 01          |     |  |  |
| 21          |     |  |  |
| 69          |     |  |  |
| 61          |     |  |  |
| 73          |     |  |  |
| 56          |     |  |  |
| 45          |     |  |  |







229 responses

No

Nothing

Good

No

No suggestion

No suggestion

Nahi

| Class          |  |  |  |
|----------------|--|--|--|
| 229 responses  |  |  |  |
| B.A.III        |  |  |  |
| 14             |  |  |  |
| B.com 1        |  |  |  |
| First year     |  |  |  |
| B.A.3          |  |  |  |
| Mcom 1         |  |  |  |
| Bsc 2          |  |  |  |
| BA-3           |  |  |  |
| M.com 1        |  |  |  |
| BA 3           |  |  |  |
| Bsc2           |  |  |  |
| Bsc 3          |  |  |  |
| Bsc            |  |  |  |
| BA III         |  |  |  |
| B. Com 2 years |  |  |  |
| Bcom 1         |  |  |  |
| B.com II       |  |  |  |
| B.com          |  |  |  |
| B.com 3        |  |  |  |
| Bcom 2         |  |  |  |

| Email                        | Score/0 |  |
|------------------------------