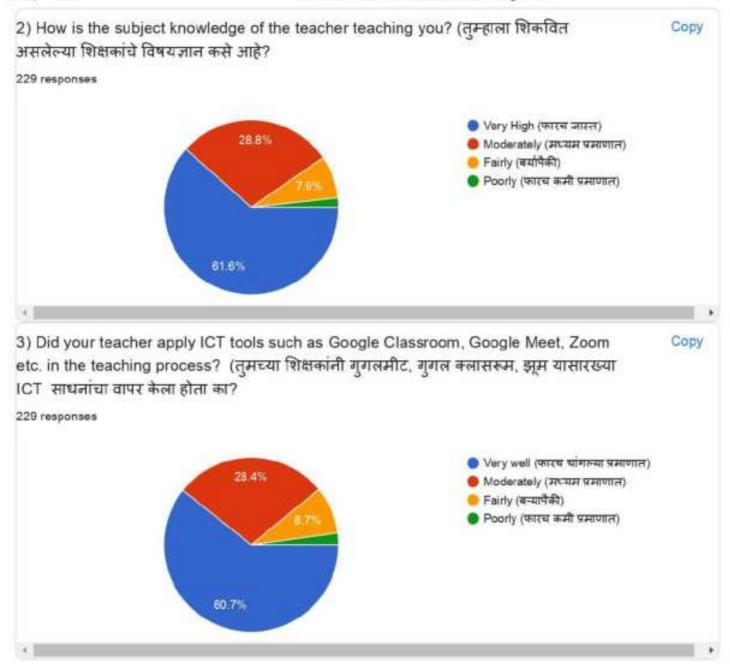

|  |
|   | Gaurav dattatray Katkar   |  |
|   | Nilesh sunil macharekar   |  |
|   | Sakshi Avinash Khadake    |  |
|   | Yogita Ankush patil       |  |

| Roll Num    | ber |  |  |
|-------------|-----|--|--|
| 229 respons | es  |  |  |
| 50          |     |  |  |
| 64          |     |  |  |
| 74          |     |  |  |
| 22          |     |  |  |
| 60          |     |  |  |
| 66          |     |  |  |
| 37          |     |  |  |
| 53          |     |  |  |
| 34          |     |  |  |
| 67          |     |  |  |
| 40          |     |  |  |
| 96          |     |  |  |
| 39          |     |  |  |
| 01          |     |  |  |
| 21          |     |  |  |
| 69          |     |  |  |
| 61          |     |  |  |
| 73          |     |  |  |
| 56          |     |  |  |
| 45          |     |  |  |







229 responses

No

Nothing

Good

No

No suggestion

No suggestion

Nahi

| Class          |  |  |  |
|----------------|--|--|--|
| 229 responses  |  |  |  |
| B.A.III        |  |  |  |
| 14             |  |  |  |
| B.com 1        |  |  |  |
| First year     |  |  |  |
| B.A.3          |  |  |  |
| Mcom 1         |  |  |  |
| Bsc 2          |  |  |  |
| BA-3           |  |  |  |
| M.com 1        |  |  |  |
| BA 3           |  |  |  |
| Bsc2           |  |  |  |
| Bsc 3          |  |  |  |
| Bsc            |  |  |  |
| BA III         |  |  |  |
| B. Com 2 years |  |  |  |
| Bcom 1         |  |  |  |
| B.com II       |  |  |  |
| B.com          |  |  |  |
| B.com 3        |  |  |  |
| Bcom 2         |  |  |  |

| Email                        | Score/0 |  |
|----------------------------