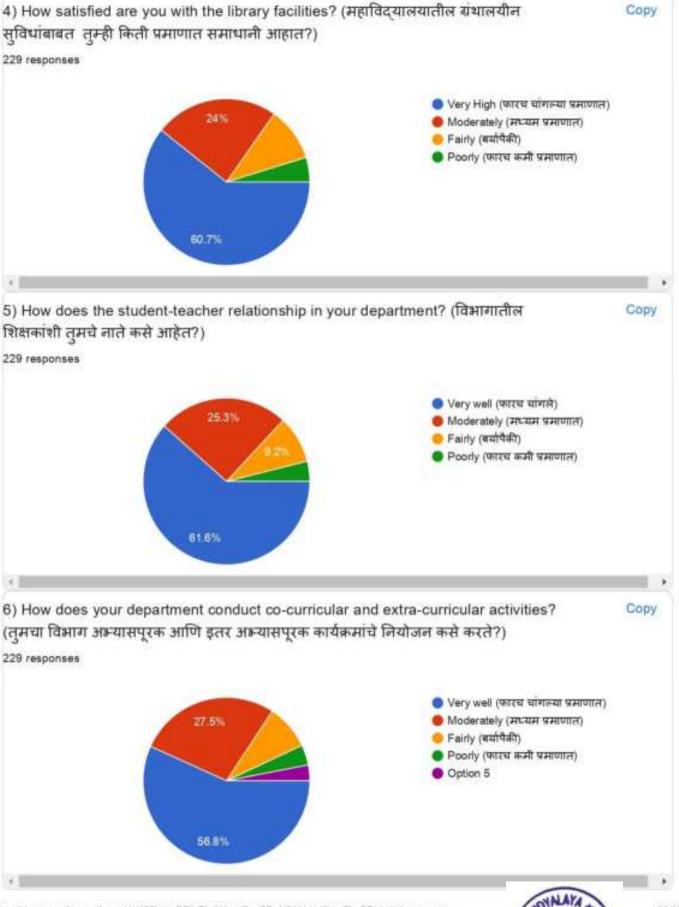

7620633079 7058201388 9689683590 7058227856 8261920516 7507668655 8308432854 7350650626 7774858303 7972818636 7666727674 8308801729 7276198197 9156942392 View 128 more responses in Sheets 1) Did the syllabus fulfill the expectation which you have studied? (तुम्ही अभ्यासलेल्या Copy अभ्यासक्रमाने तुमच्या अपेक्षांची पूर्तता झाली आहे का?) 229 responses Very well (फारच चांगल्या प्रमाणात) Moderately (मध्यम प्रमाणात) Fairly (बर्यापैकी) Poorly (फारच कमी प्रमाणात) 48.9%

| 7) How does the administration cooperate to<br>तुम्हाला सहकार्य कसे मिळते?) | уои? (महाविद्यालयातील प्रशासनाकडून Сору                                                                                                                     |
|-----------------------------------------------------------------------------|-------------------------------------------------------------------------------------------------------------------------------------------------------------|
| 229 responses                                                               |                                                                                                                                                             |
| 26.2%                                                                       | <ul> <li>Very well (फारच चाँगल्या प्रमाणात)</li> <li>Moderately (मध्यम प्रमाणात)</li> <li>Fairly (बर्यापैकी)</li> <li>Poorly (फारच कमी प्रमाणात)</li> </ul> |
| 8) Is there any suggestion for holistic develo                              | pment? (सर्वांगीण वाटचालीच्याहष्टीने काही सूचना मांडा)                                                                                                      |
| 229 responses                                                               |                                                                                                                                                             |
| No                                                                          |                                                                                                                                                             |
| Nothing                                                                     |                                                                                                                                                             |
|                                                                             |                                                                                                                                                             |
| Good                                                                        |                                                                                                                                                             |