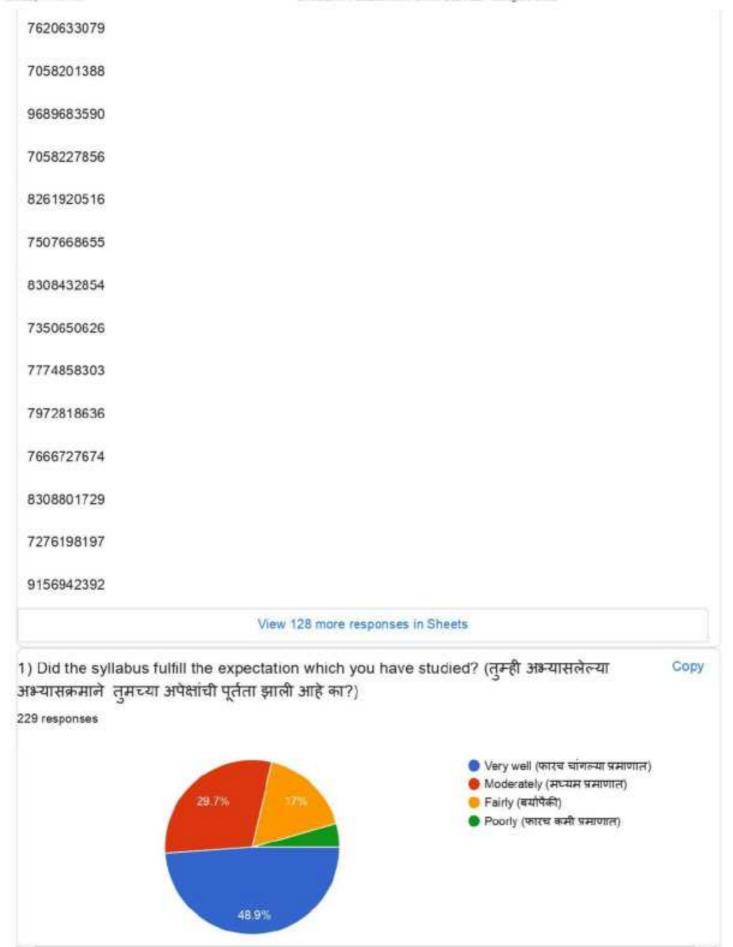

7620633079 7058201388 9689683590 7058227856 8261920516 7507668655 8308432854 7350650626 7774858303 7972818636 7666727674 8308801729 7276198197 9156942392 View 128 more responses in Sheets 1) Did the syllabus fulfill the expectation which you have studied? (तुम्ही अभ्यासलेल्या Copy अभ्यासक्रमाने तुमच्या अपेक्षांची पूर्तता झाली आहे का?) 229 responses Very well (फारच चांगल्या प्रमाणात) Moderately (मध्यम प्रमाणात) Fairly (बर्यापैकी) Poorly (फारच कमी प्रमाणात) 48.9%