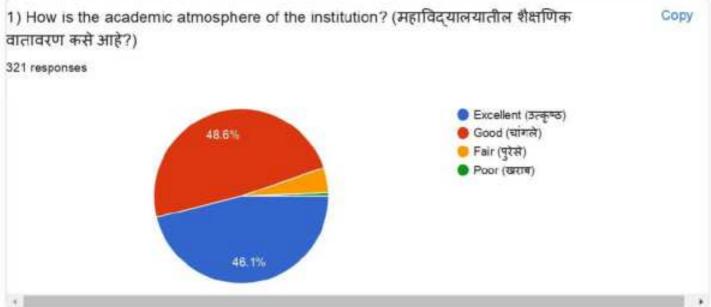

an riyaz saradar

# Student Mobile No. (विद्यार्थ्याचा मोबाईल नंबर ) 321 responses

| Parent Mobile No. |  |  |  |
|-------------------|--|--|--|
| 321 responses     |  |  |  |
| 8698215509        |  |  |  |
| 7743991716        |  |  |  |
| 8698261721        |  |  |  |
| 9960615041        |  |  |  |
| 8862006373        |  |  |  |
| 9764014656        |  |  |  |
| 9960886196        |  |  |  |
| 8999682045        |  |  |  |
| 9923841161        |  |  |  |
| 7057087018        |  |  |  |
| 7083396160        |  |  |  |
| 7057043161        |  |  |  |
| 9970225082        |  |  |  |
| 9763738626        |  |  |  |
| 7387863781        |  |  |  |
| 9673294478        |  |  |  |
| 8551808149        |  |  |  |
| 9673494736        |  |  |  |
| 9356586968        |  |  |  |
| 7066279812        |  |  |  |





# 321 responses Not accepting responses Message for respondents This form is no longer accepting responses Summary Question Individual



# 229 responses Not accepting responses Message for respondents This form is no longer accepting responses Summary Question Individual





| F | Full Name                 |  |
|---|---------------------------|--|
| 2 | 229 responses             |  |
|   | Rupali Dattatray kundekar |  |
|   | Aniket Suresh Khawate     |  |
|   | SUMAIYYA NAUSHAD SHAIKH   |  |
|   | Bagwan Musera Riyaz       |  |
|   | Simaran Gani Inamdar      |  |
|   | Lokesh Umesh patil        |  |
|   | Pratiksha suresh powar    |  |
|   | Vrinda santosh avasare    |  |
|   | pawar payal chandrakant   |  |
|   | Tejaswini Tanaji Patil    |  |
|   | Alfaj Rahiman shirguppe   |  |
|