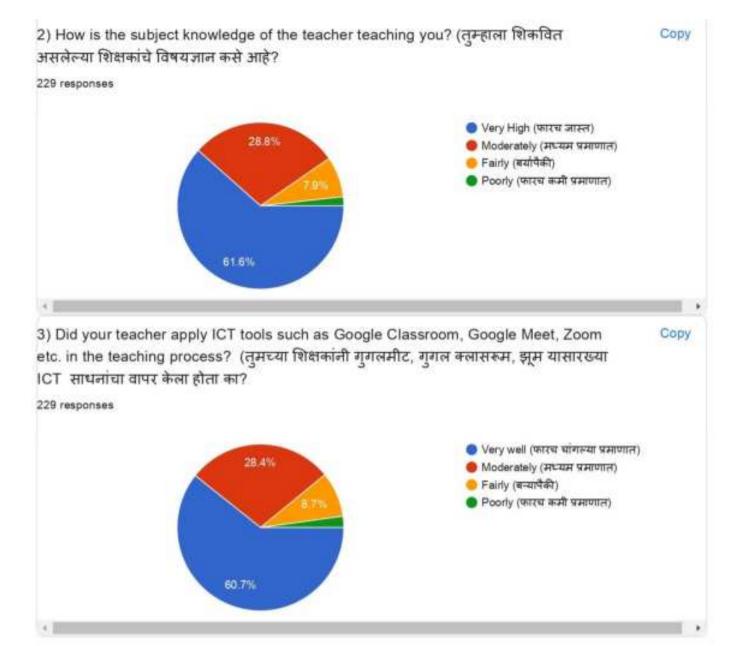

320035                     |      |
| 9209370158                     |      |
| 9527147686                     |      |
| 8637709394                     |      |
| 9075924142                     |      |
| 9764412098                     |      |
| 8767709718                     |      |
| 9595588349                     | NAMA |



7620633079 7058201388 9689683590 7058227856 8261920516 7507668655 8308432854 7350650626 7774858303 7972818636 7666727674 8308801729 7276198197 9156942392 View 128 more responses in Sheets 1) Did the syllabus fulfill the expectation which you have studied? (तुम्ही अभ्यासलेल्या Copy अभ्यासक्रमाने तुमच्या अपेक्षांची पूर्तता झाली आहे का?) 229 responses Very well (फारच चांगल्या प्रमाणात) Moderately (मध्यम प्रमाणात) Fairly (बर्यापैकी) Poorly (फारच कमी प्रमाणात) 48.9%







| 7) How does the administration cooperate to<br>तुम्हाला सहकार्य कसे मिळते?) | уои? (महाविद्यालयातील प्रशासनाकडून Сору                                                                                                                     |
|-----------------------------------------------------------------------------|-------------------------------------------------------------------------------------------------------------------------------------------------------------|
| 229 responses                                                               |                                                                                                                                                             |
| 26.2%                                                                       |