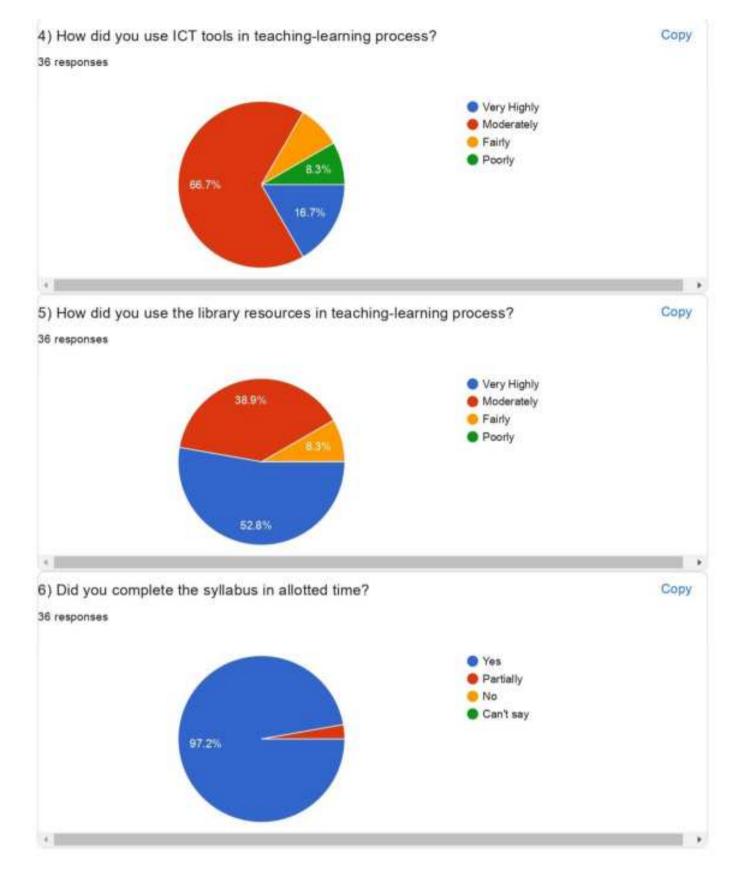

|        |  |  |  |
| <b>९९२३८०९१७३</b> |              |        |  |  |  |
| 9960828585        |              |        |  |  |  |
| 07972970730       |              |        |  |  |  |
| 8180808164        |              |        |  |  |  |
| 9011354652        |              |        |  |  |  |
| 8600608639        |              |        |  |  |  |
| 9552418370        |              |        |  |  |  |
| 9096475388        |              |        |  |  |  |
| 08459626473       |              |        |  |  |  |
| 9860892879        |              |        |  |  |  |
| 7558316089        |              |        |  |  |  |
| +918308509457     |              |        |  |  |  |
| 8605127373        |              |        |  |  |  |
| 9011648987        |              |        |  |  |  |













Give your suggestions if any
 responses

....

No

No suggestions

No thanks!

Need to Infrastructure improvement

To Develop ICT tools.

ICT classrom for M. Com department

No suggestion



Principal,
Shri Shahaji Chhatrapati
Mahavidyalaya Kolhapur



# Shri Shahu Chhatrapati Shikshan Sanstha's Shri Shahaji Chhatrapati Mahavidyalaya, Kolhapur

2968, 'C' Dasara Chowk, Kolhapur



Estd. 197

Reaccredited by NAAC with Grade 'A' (CGPA-3.13) Website: www.shahajicollege.ac.in

Prin. Dr. R. K. Shanediwan - M.A. B.Ed. Ph.D.NET (Marathi) B.J.

Affiliated to - Shivaji University, Kolhapur-416 004, Maharashtra E-mail : sscm34.cl@unishivaji.ac.in / shahaji\_college\_kop@yahoo.com

Phone: (O) (0231) 2644204, (M) 9960995853

Date:

Ref. SSCM/

/2024-25

#### 1.4 Feedback System

- 1.4.1 Instituti