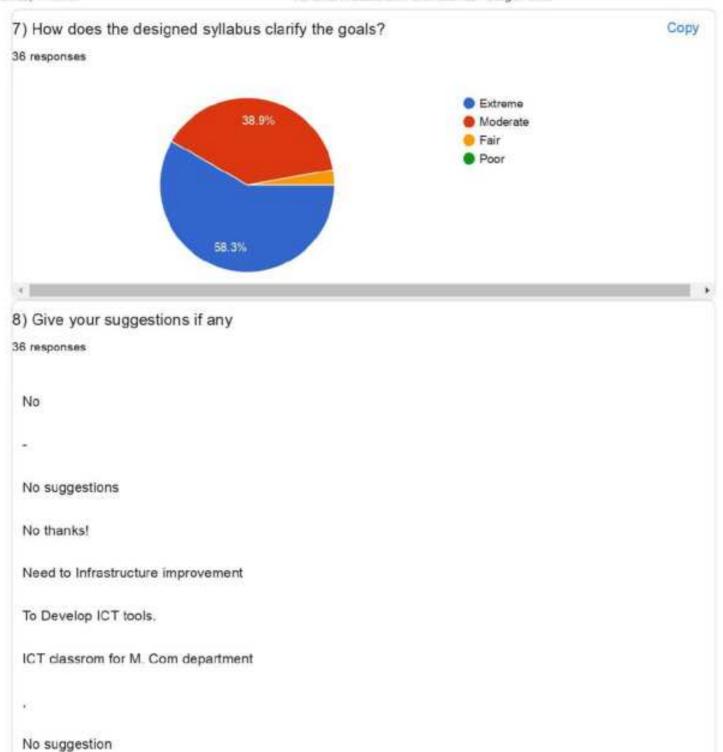

Give your suggestions if any
 responses

....

No

No suggestions

No thanks!

Need to Infrastructure improvement

To Develop ICT tools.

ICT classrom for M. Com department