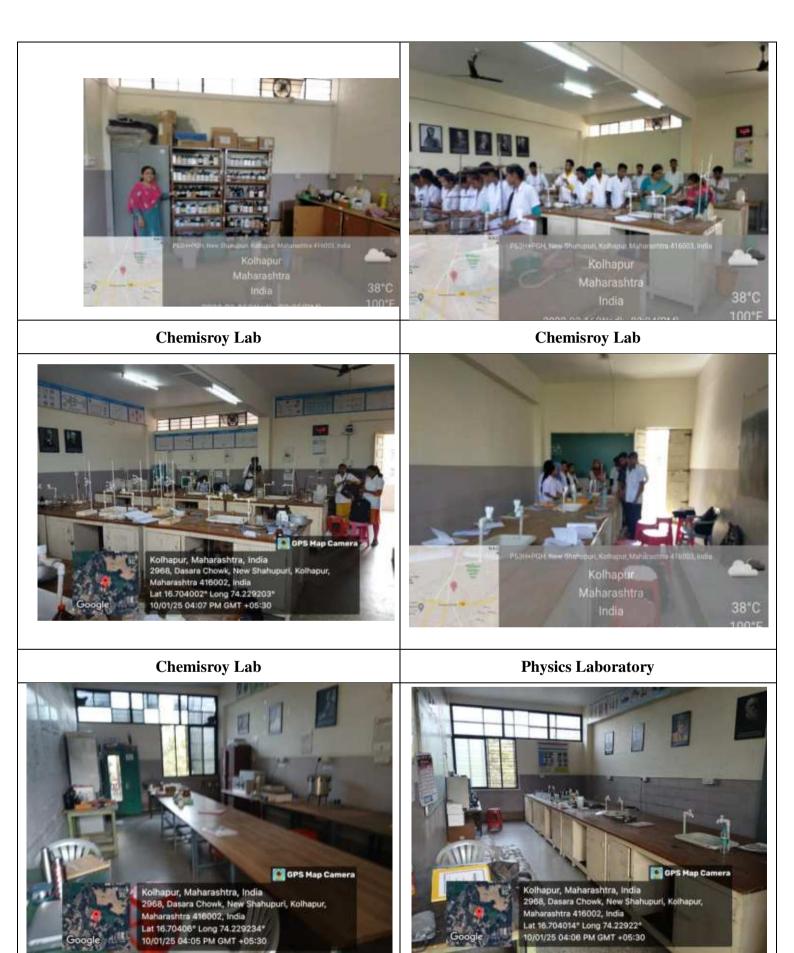

Mansing Vijayrao Bondre

Hon. Secretary . Smt. Sangeeta Vijayrao Bondre

Office Blog Address : : sscm34admin.blogspot.com Accredited by NAAC (3rd Cycle) with Grade 'A' (CGPA 3.13)

· Princinal Dr. R. K. Shanediwan M.A., B.Ed., Ph.D., Net (Marathi), M.A. (Pol. Sci.), BJ. PGDGS, PGDT, CWE&GP Rel. No.: SSCM/ Date :

# **Criterion IV**

**Infrastructure and Learning** 

4.1.3 Number of classrooms and seminar halls with ICT- enabled facilities such as smart class, LMS, etc.

4.1.3.1 Number of classrooms and seminar halls with ICT facilities

### **College Campus**



#### **Sample Photos of Classrooms**



#### **Sample Photos of ICT enabled Classrooms**



## Seminar Halls & Mini Auditorium



## Yoga Center (Yashawantrao Chavhan Multipurpose Hall)



### **Sample Photos of Laboratories**





**Zoology Laboratory** 

# Gymnasium, NCC, NSS and Cultural Room



#### Shivaji Granthalaya







#### **Administrative Office**



#### **Canteen, Parking & Other Sections**



Exam. Room

**Generator Room**