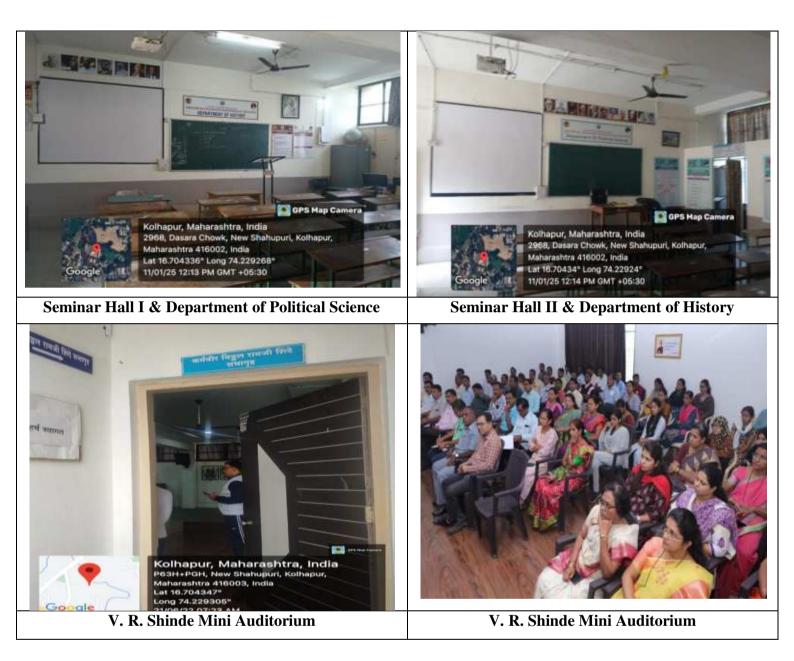

.shahaiicollege.ac.in Affiliated to : Shivaji University, Kolhapur-416 004. Maharash



Chairman Shri, Mansing Vijayrao Bondre

Hon. Secretary . Smt. Sangeeta Vijayrao Bondre

Office Blog Address : : sscm34admin.blogspot.com Accredited by NAAC (3rd Cycle) with Grade 'A' (CGPA 3.13)

· Princinal Dr. R. K. Shanediwan M.A., B.Ed., Ph.D., Net (Marathi), M.A. (Pol. Sci.), BJ. PGDGS, PGDT, CWE&GP Rel. No.: SSCM/ Date :

# **Criterion IV**

**Infrastructure and Learning** 

4.1.3 Number of classrooms and seminar halls with ICT- enabled facilities such as smart class, LMS, etc.

4.1.3.1 Number of classrooms and seminar halls with ICT facilities

### **College Campus**



#### **Sample Photos of Classrooms**



#### **Sample Photos of ICT enabled Classrooms**



## Seminar Halls & Mini Auditorium



## Yoga Center (Yashawantrao Chavhan Multipurpose Hall)



### **Sample Photos of Laboratories**





**Zoology Laboratory** 

# Gymnasium, NCC, NSS and Cultural Room



#### Shivaji Granthalaya







#### **Administrative Office**



#### **Canteen, Parking & Other Sections**



Exam. Room

**Generator Room**