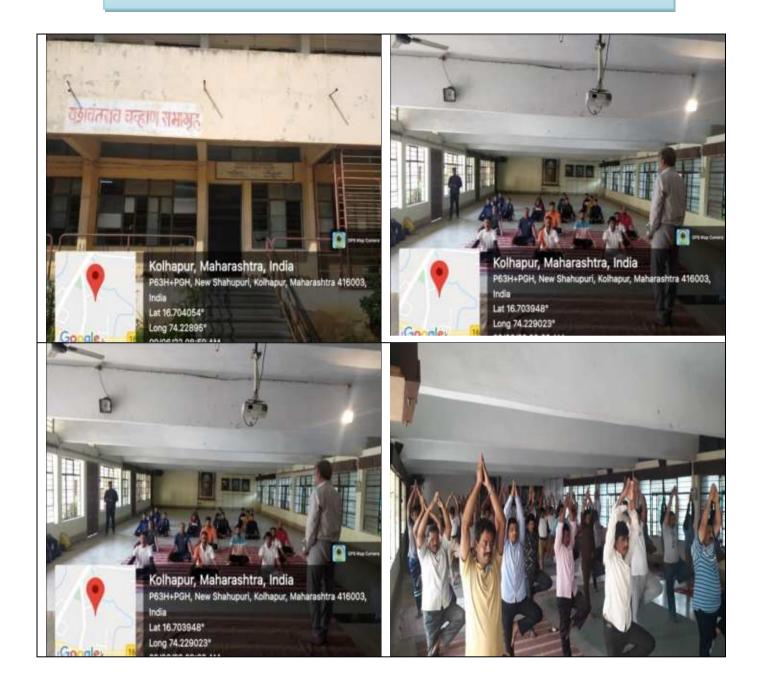

olhapur-416 004. Maharash



Chairman Shri, Mansing Vijayrao Bondre

Hon. Secretary . Smt. Sangeeta Vijayrao Bondre

Office Blog Address : : sscm34admin.blogspot.com Accredited by NAAC (3rd Cycle) with Grade 'A' (CGPA 3.13)

· Princinal Dr. R. K. Shanediwan M.A., B.Ed., Ph.D., Net (Marathi), M.A. (Pol. Sci.), BJ. PGDGS, PGDT, CWE&GP Rel. No.: SSCM/ Date :

# **Criterion IV**

**Infrastructure and Learning** 

4.1.3 Number of classrooms and seminar halls with ICT- enabled facilities such as smart class, LMS, etc.

4.1.3.1 Number of classrooms and seminar halls with ICT facilities

### **College Campus**



#### **Sample Photos of Classrooms**



#### **Sample Photos of ICT enabled Classrooms**



## Seminar Halls & Mini Auditorium



## Yoga Center (Yashawantrao Chavhan Multipurpose Hall)



### **Sample Photos of Laboratories**





**Zoology Laboratory** 

# Gymnasium, NCC, NSS and Cultural Room



#### Shivaji Granthalaya







#### **Administrative Office**



#### **Canteen, Parking & Other Sections**



Exam. Room

**Generator Room**