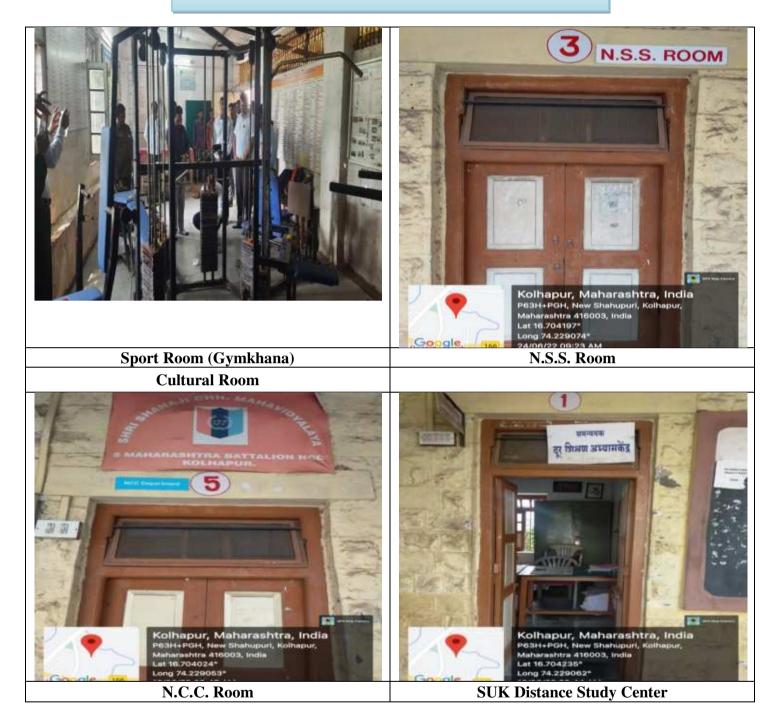

ndre

Office Blog Address : : sscm34admin.blogspot.com Accredited by NAAC (3rd Cycle) with Grade 'A' (CGPA 3.13)

· Princinal Dr. R. K. Shanediwan M.A., B.Ed., Ph.D., Net (Marathi), M.A. (Pol. Sci.), BJ. PGDGS, PGDT, CWE&GP Rel. No.: SSCM/ Date :

# **Criterion IV**

**Infrastructure and Learning** 

4.1.3 Number of classrooms and seminar halls with ICT- enabled facilities such as smart class, LMS, etc.

4.1.3.1 Number of classrooms and seminar halls with ICT facilities

### **College Campus**



#### **Sample Photos of Classrooms**



#### **Sample Photos of ICT enabled Classrooms**



## Seminar Halls & Mini Auditorium



## Yoga Center (Yashawantrao Chavhan Multipurpose Hall)



### **Sample Photos of Laboratories**





**Zoology Laboratory** 

# Gymnasium, NCC, NSS and Cultural Room



#### Shivaji Granthalaya







#### **Administrative Office**



#### **Canteen, Parking & Other Sections**



Exam. Room

**Generator Room**