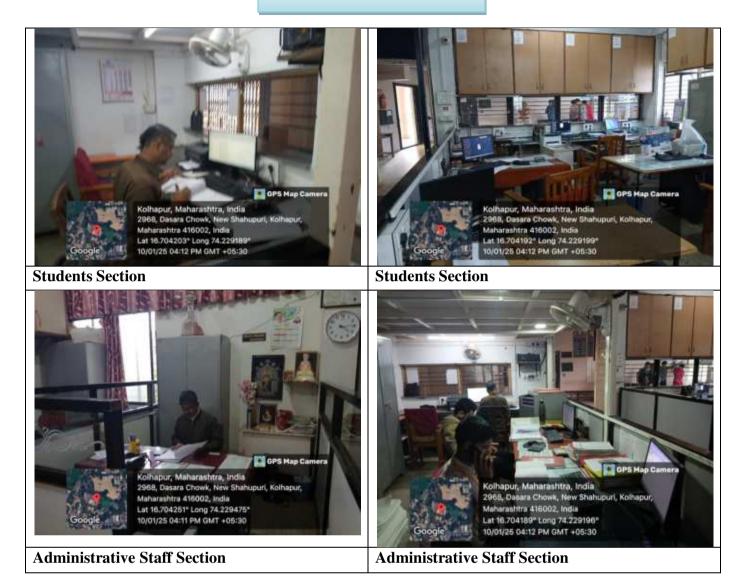

by NAAC (3rd Cycle) with Grade 'A' (CGPA 3.13)

· Princinal Dr. R. K. Shanediwan M.A., B.Ed., Ph.D., Net (Marathi), M.A. (Pol. Sci.), BJ. PGDGS, PGDT, CWE&GP Rel. No.: SSCM/ Date :

# **Criterion IV**

**Infrastructure and Learning** 

4.1.3 Number of classrooms and seminar halls with ICT- enabled facilities such as smart class, LMS, etc.

4.1.3.1 Number of classrooms and seminar halls with ICT facilities

### **College Campus**



#### **Sample Photos of Classrooms**



#### **Sample Photos of ICT enabled Classrooms**



## Seminar Halls & Mini Auditorium



## Yoga Center (Yashawantrao Chavhan Multipurpose Hall)



### **Sample Photos of Laboratories**





**Zoology Laboratory** 

# Gymnasium, NCC, NSS and Cultural Room



#### Shivaji Granthalaya







#### **Administrative Office**



#### **Canteen, Parking & Other Sections**



Exam. Room

**Generator Room**