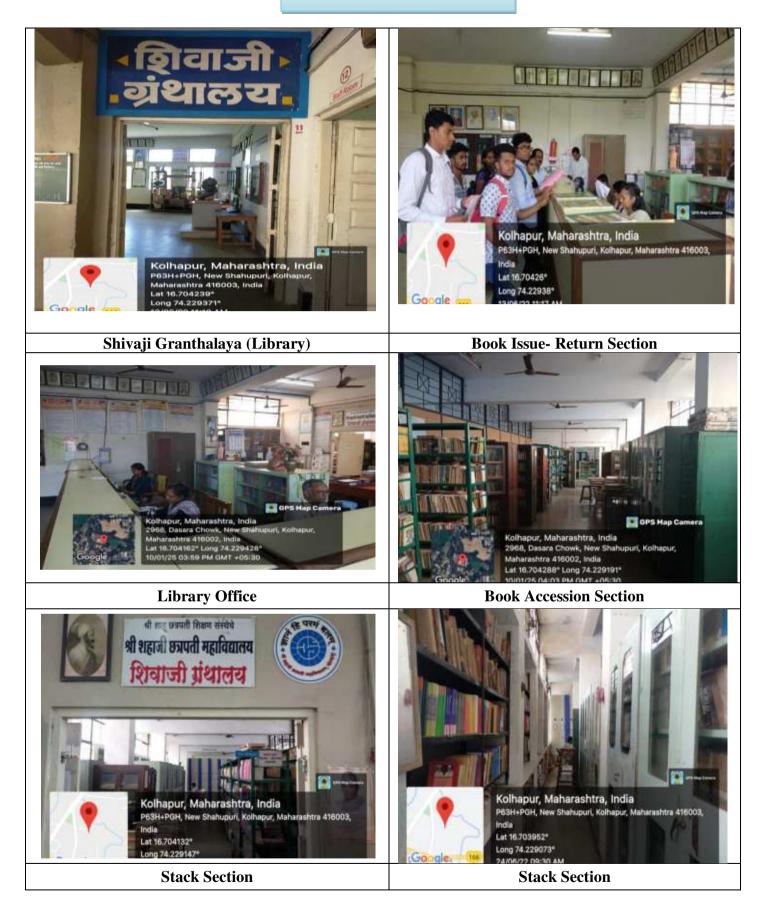

: sscm34admin.blogspot.com Accredited by NAAC (3rd Cycle) with Grade 'A' (CGPA 3.13)

· Princinal Dr. R. K. Shanediwan M.A., B.Ed., Ph.D., Net (Marathi), M.A. (Pol. Sci.), BJ. PGDGS, PGDT, CWE&GP Rel. No.: SSCM/ Date :

# **Criterion IV**

**Infrastructure and Learning** 

4.1.3 Number of classrooms and seminar halls with ICT- enabled facilities such as smart class, LMS, etc.

4.1.3.1 Number of classrooms and seminar halls with ICT facilities

### **College Campus**



#### **Sample Photos of Classrooms**



#### **Sample Photos of ICT enabled Classrooms**



## Seminar Halls & Mini Auditorium



## Yoga Center (Yashawantrao Chavhan Multipurpose Hall)



### **Sample Photos of Laboratories**





**Zoology Laboratory** 

# Gymnasium, NCC, NSS and Cultural Room



#### Shivaji Granthalaya







#### **Administrative Office**



#### **Canteen, Parking & Other Sections**



Exam. Room

**Generator Room**