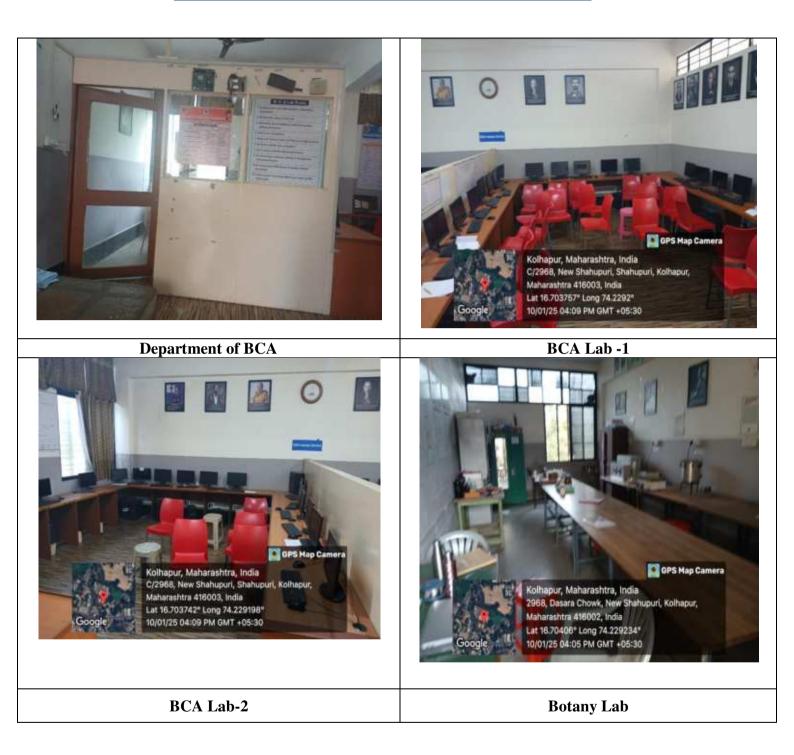

i, Mansing Vijayrao Bondre

Hon. Secretary . Smt. Sangeeta Vijayrao Bondre

Office Blog Address : : sscm34admin.blogspot.com Accredited by NAAC (3rd Cycle) with Grade 'A' (CGPA 3.13)

· Princinal Dr. R. K. Shanediwan M.A., B.Ed., Ph.D., Net (Marathi), M.A. (Pol. Sci.), BJ. PGDGS, PGDT, CWE&GP Rel. No.: SSCM/ Date :

# **Criterion IV**

**Infrastructure and Learning** 

4.1.3 Number of classrooms and seminar halls with ICT- enabled facilities such as smart class, LMS, etc.

4.1.3.1 Number of classrooms and seminar halls with ICT facilities

### **College Campus**



#### **Sample Photos of Classrooms**



#### **Sample Photos of ICT enabled Classrooms**



## Seminar Halls & Mini Auditorium



## Yoga Center (Yashawantrao Chavhan Multipurpose Hall)



### **Sample Photos of Laboratories**





**Zoology Laboratory** 

# Gymnasium, NCC, NSS and Cultural Room



#### Shivaji Granthalaya







#### **Administrative Office**



#### **Canteen, Parking & Other Sections**



Exam. Room

**Generator Room**