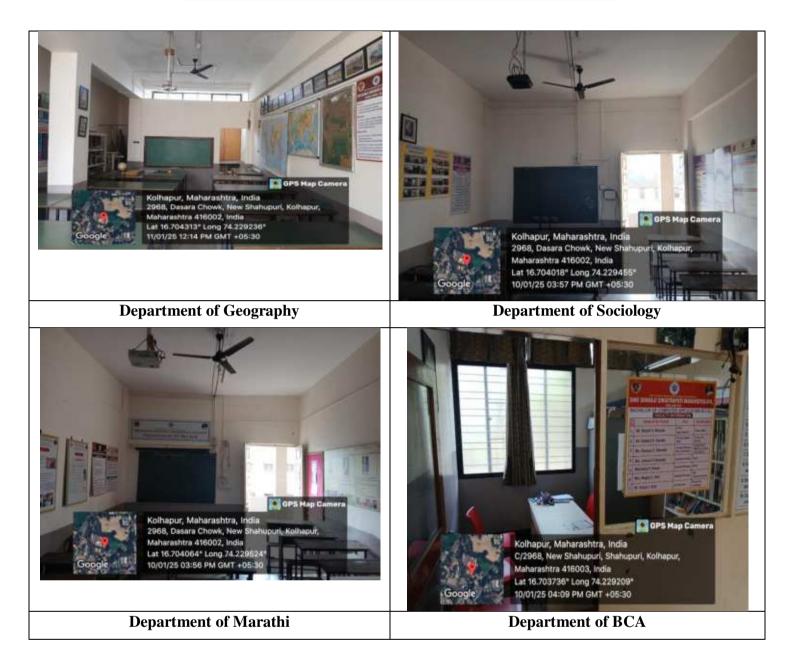

cm34.cl@unishivaii.ac.in Website : www.shahaiicollege.ac.in Affiliated to : Shivaji University, Kolhapur-416 004. Maharash



Chairman Shri, Mansing Vijayrao Bondre

Hon. Secretary . Smt. Sangeeta Vijayrao Bondre

Office Blog Address : : sscm34admin.blogspot.com Accredited by NAAC (3rd Cycle) with Grade 'A' (CGPA 3.13)

· Princinal Dr. R. K. Shanediwan M.A., B.Ed., Ph.D., Net (Marathi), M.A. (Pol. Sci.), BJ. PGDGS, PGDT, CWE&GP Rel. No.: SSCM/ Date :

# **Criterion IV**

**Infrastructure and Learning** 

4.1.3 Number of classrooms and seminar halls with ICT- enabled facilities such as smart class, LMS, etc.

4.1.3.1 Number of classrooms and seminar halls with ICT facilities

### **College Campus**



#### **Sample Photos of Classrooms**



#### **Sample Photos of ICT enabled Classrooms**



## Seminar Halls & Mini Auditorium



## Yoga Center (Yashawantrao Chavhan Multipurpose Hall)



### **Sample Photos of Laboratories**





**Zoology Laboratory** 

# Gymnasium, NCC, NSS and Cultural Room



#### Shivaji Granthalaya







#### **Administrative Office**



#### **Canteen, Parking & Other Sections**



Exam. Room

**Generator Room**