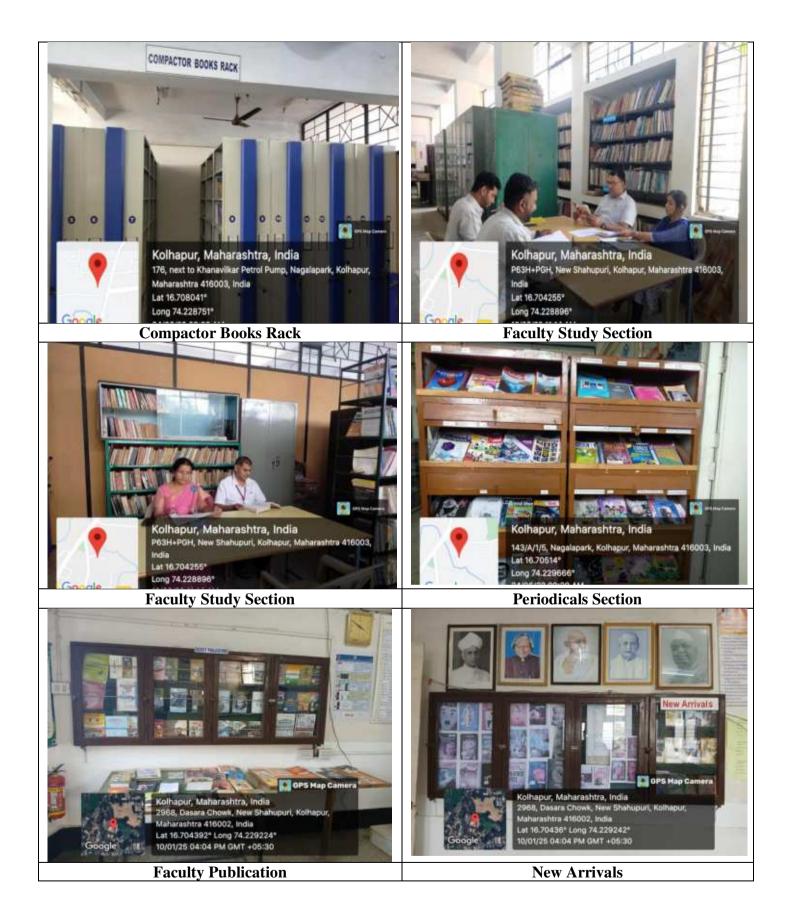

sscm34admin.blogspot.com Accredited by NAAC (3rd Cycle) with Grade 'A' (CGPA 3.13)

· Princinal Dr. R. K. Shanediwan M.A., B.Ed., Ph.D., Net (Marathi), M.A. (Pol. Sci.), BJ. PGDGS, PGDT, CWE&GP Rel. No.: SSCM/ Date :

# **Criterion IV**

**Infrastructure and Learning** 

4.1.3 Number of classrooms and seminar halls with ICT- enabled facilities such as smart class, LMS, etc.

4.1.3.1 Number of classrooms and seminar halls with ICT facilities

### **College Campus**



#### **Sample Photos of Classrooms**



#### **Sample Photos of ICT enabled Classrooms**



## Seminar Halls & Mini Auditorium



## Yoga Center (Yashawantrao Chavhan Multipurpose Hall)



### **Sample Photos of Laboratories**





**Zoology Laboratory** 

# Gymnasium, NCC, NSS and Cultural Room



#### Shivaji Granthalaya







#### **Administrative Office**



#### **Canteen, Parking & Other Sections**



Exam. Room

**Generator Room**